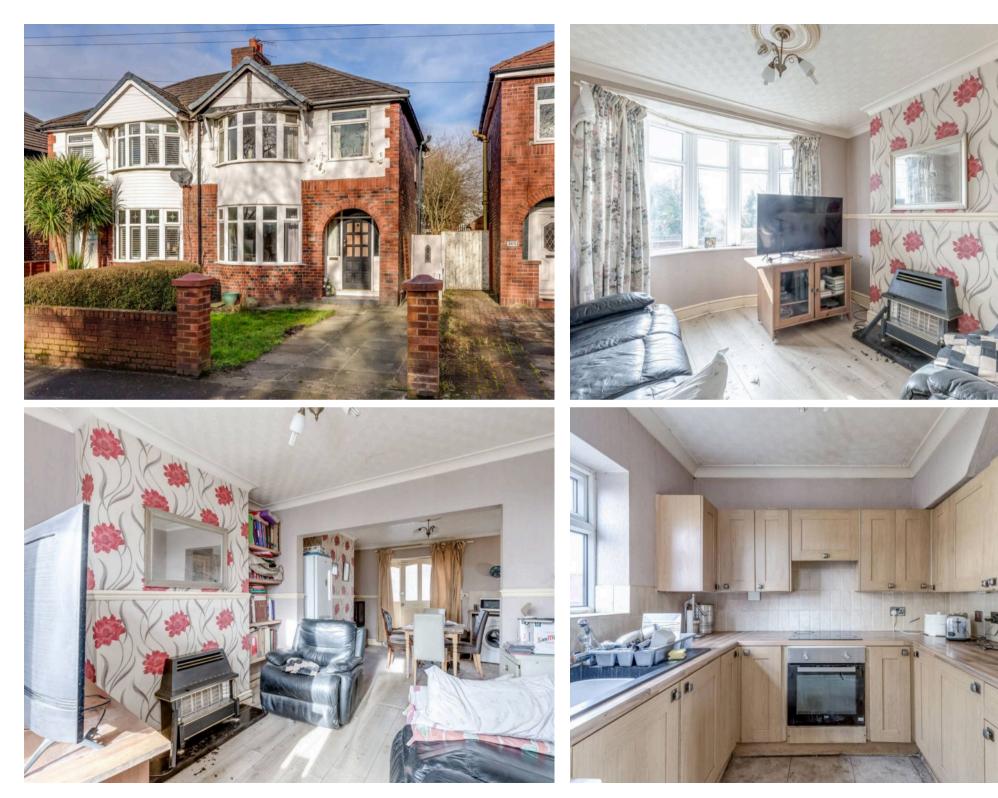

Tenure: Leasehold

EPC Energy Efficiency Rating:

EPC Environmental Impact Rating:

- Bay fronted property in popular residential village
- In need of some modernisation
- Well placed for amenities, conveniences & schools close by
- Located close to the motoway, bus routes & train stations for ease of travel
- Living room open to kitchen/dining area
- Fully fitted modern kitchen plus space for dining with door to rear garden
- Newly fitted fully tiled bathroom with three piece suite in white
- Two double bedrooms with third single bedroom
- Rear garden with paved patio area and lawn leading to summer house. Driveway to the front

Living Room

Kltchen/Dining Room

Bathroom

Bedroom 1

Bedroom 2

Bedroom 3