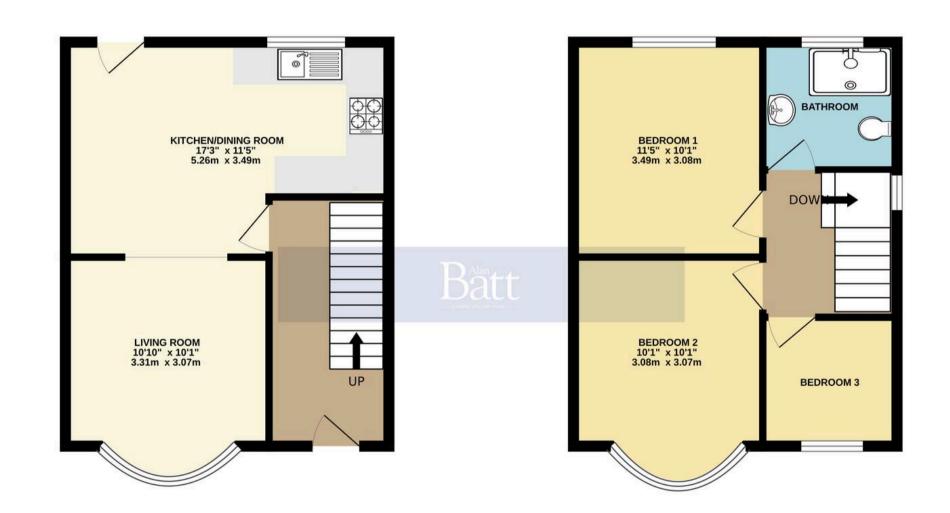

Living Room

Kltchen/Dining Room

Bathroom

Bedroom 1

Bedroom 2

Bedroom 3

#### DRIVEWAY

1 Parking Space

Whilst every attempt has been made to ensure the accuracy of the floorplan contained here, measurements winist every attempt has been made to ensure the accuracy of the hoorphan contained here, measurements of doors, windows, rooms and any other items are approximate and no responsibility is taken for any error, omission or mis-statement. This plan is for illustrative purposes only and should be used as such by any prospective purchaser. The services, systems and appliances shown have not been tested and no guarantee as to their operability or efficiency can be given. Made with Metropix ©2025