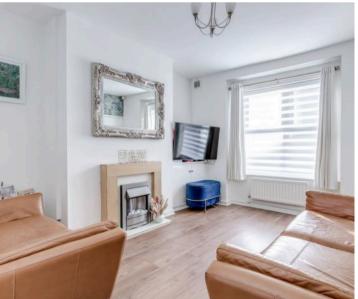

Tenure: Leasehold

EPC Energy Efficiency Rating: D

EPC Environmental Impact Rating: D

- Well presented home in neutral tones
- Popular residential area with amenities & schools close by
- Excellently placed for both rail and motorway travel
- Welcoming lounge with feature fireplace
- Large kitchen diner with fully fitted modern kitchen in high gloss white with tile splash backs
- Fully tiled principle bathroom with three piece suite in white
- Two generous sized double bedrooms, the master having fitted storage
- Fully enclosed low maintenance rear garden

Living Room

Kitchen/Diner

Bathroom

Bedroom 1

Bedroom 2