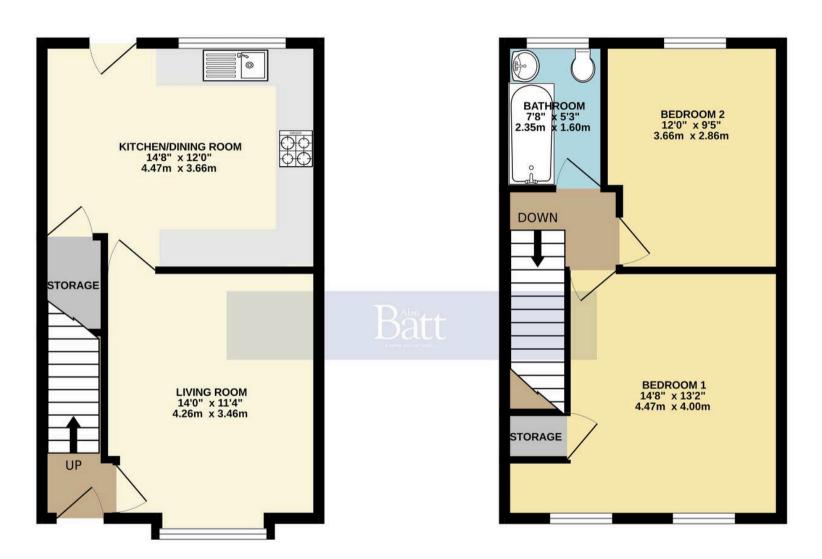

Neutral decor, modern kitchen, 2 double beds, enclosed garden. Ideal family home with great amenities & transport links." Council Tax band: A

Tenure: Leasehold

EPC Energy Efficiency Rating: D

EPC Environmental Impact Rating: D

- Well presented home in neutral tones
- Popular residential area with amenities & schools close by
- Excellently placed for both rail and motorway travel
- Welcoming lounge with feature fireplace
- Large kitchen diner with fully fitted modern kitchen in high gloss white with tile splash backs
- Fully tiled principle bathroom with three piece suite in white
- Two generous sized double bedrooms, the master having fitted storage
- Fully enclosed low maintenance rear garden

Living Room

Kitchen/Diner

Bathroom

Bedroom 1

Bedroom 2







## GARDEN

















## Alan any text here. The ed upon

SALES & LETTINGS -