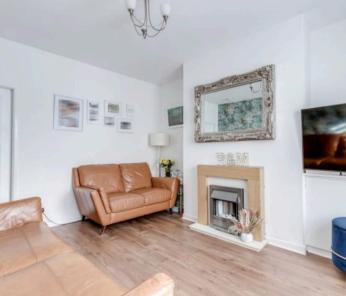

Tenure: Leasehold

EPC Energy Efficiency Rating: D

EPC Environmental Impact Rating: D

- Well presented home in neutral tones
- Popular residential area with amenities & schools close by
- Excellently placed for both rail and motorway travel
- Welcoming lounge with feature fireplace
- Large kitchen diner with fully fitted modern kitchen in high gloss white with tile splash backs
- Fully tiled principle bathroom with three piece suite in white
- Two generous sized double bedrooms, the master having fitted storage
- Fully enclosed low maintenance rear garden

Living Room

Kitchen/Diner

Bathroom

Bedroom 1

Bedroom 2