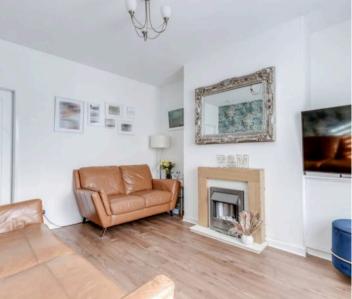

Tenure: Leasehold

EPC Energy Efficiency Rating: D

EPC Environmental Impact Rating: D

- Well presented home in neutral tones
- Popular residential area with amenities & schools close by
- Excellently placed for both rail and motorway travel
- Welcoming lounge with feature fireplace
- Large kitchen diner with fully fitted modern kitchen in high gloss white with tile splash backs
- Fully tiled principle bathroom with three piece suite in white
- Two generous sized double bedrooms, the master having fitted storage
- Fully enclosed low maintenance rear garden

Living Room

Kitchen/Diner

Bathroom

Bedroom 1

Bedroom 2