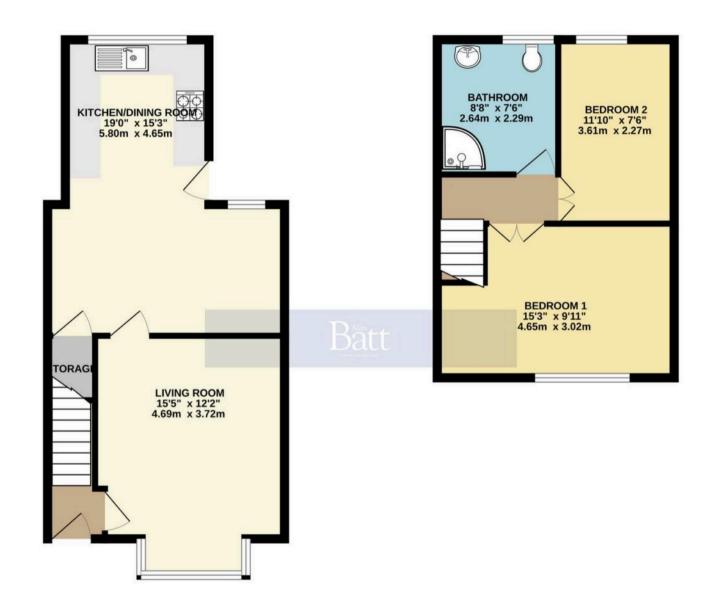

## 52 Prescott Lane

Orrell, Wigan

A well-maintained 2-bed mid-terraced ideal for first-time buyers or downsizers. Conveniently located. Features ample living space, fitted robes, modern shower room, off-road parking, and outdoor area Council Tax band: A

Tenure: Leasehold

EPC Energy Efficiency Rating: D

EPC Environmental Impact Rating: D

• Two bed mid terraced property

- Well maintained by the current owners
- Close to local amenities and schools
- Well placed for motorway & rail links
- · Open plan kitchen diner
- Master bed with fitted robes
- Contemporary white shower room
- · Driveway for off road parking
- Approx. 773sq ft

Lounge

Dining area

Kitchen

Bedroom 1

Bedroom 2

**Shower Room** 