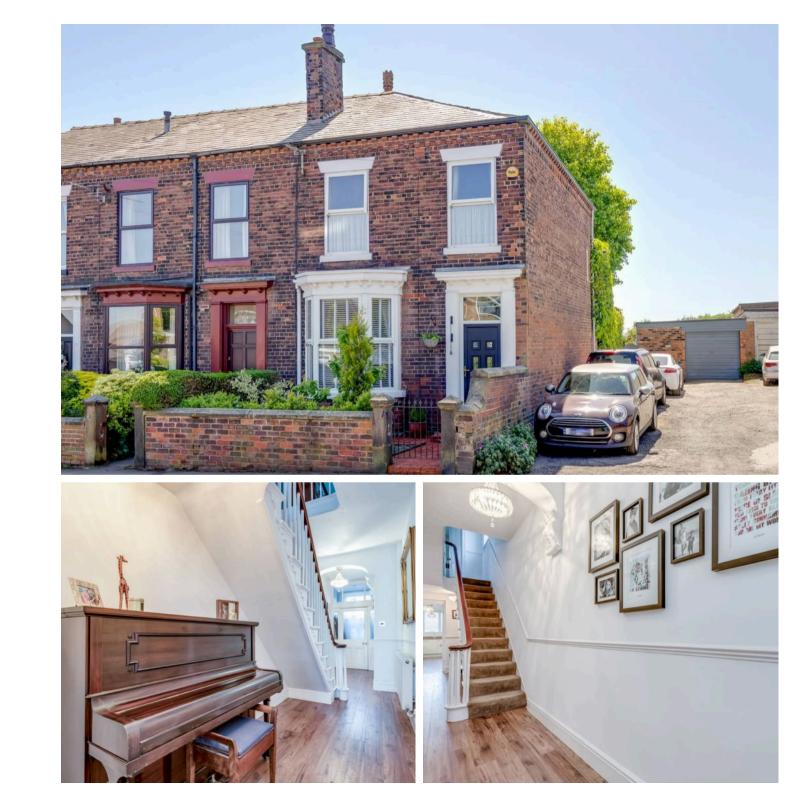

### Aspull, Wigan

Lovely traditional Victorian 3 bed end of terrace in sought after Haigh area. Surrounded by countryside, woodlands, and canal. Conveniently located with local amenities nearby. Modern interior with traditional features. Council Tax band: C

Tenure: Freehold

EPC Energy Efficiency Rating: D

EPC Environmental Impact Rating: E

- Three bed end of terrace
- Host of traditional features
- Stunning open views
- Semi rural location
- Good presentation throughout
- Well tended lawned rear garden
- Secure off road parking
- Approx. 1575sq ft