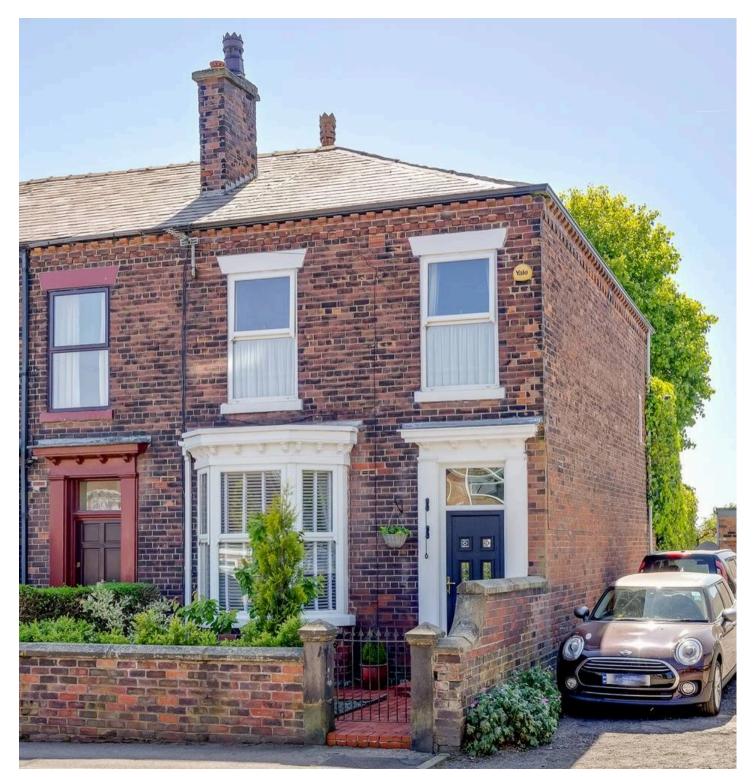

### Aspull, Wigan

Lovely traditional Victorian 3 bed end of terrace in sought after Haigh area. Surrounded by countryside, woodlands, and canal. Conveniently located with local amenities nearby. Modern interior with traditional features. Council Tax band: C

Tenure: Freehold

EPC Energy Efficiency Rating: D

EPC Environmental Impact Rating: E

- Three bed end of terrace
- Host of traditional features
- Stunning open views
- Semi rural location
- Good presentation throughout
- Well tended lawned rear garden
- Secure off road parking
- Approx. 1575sq ft