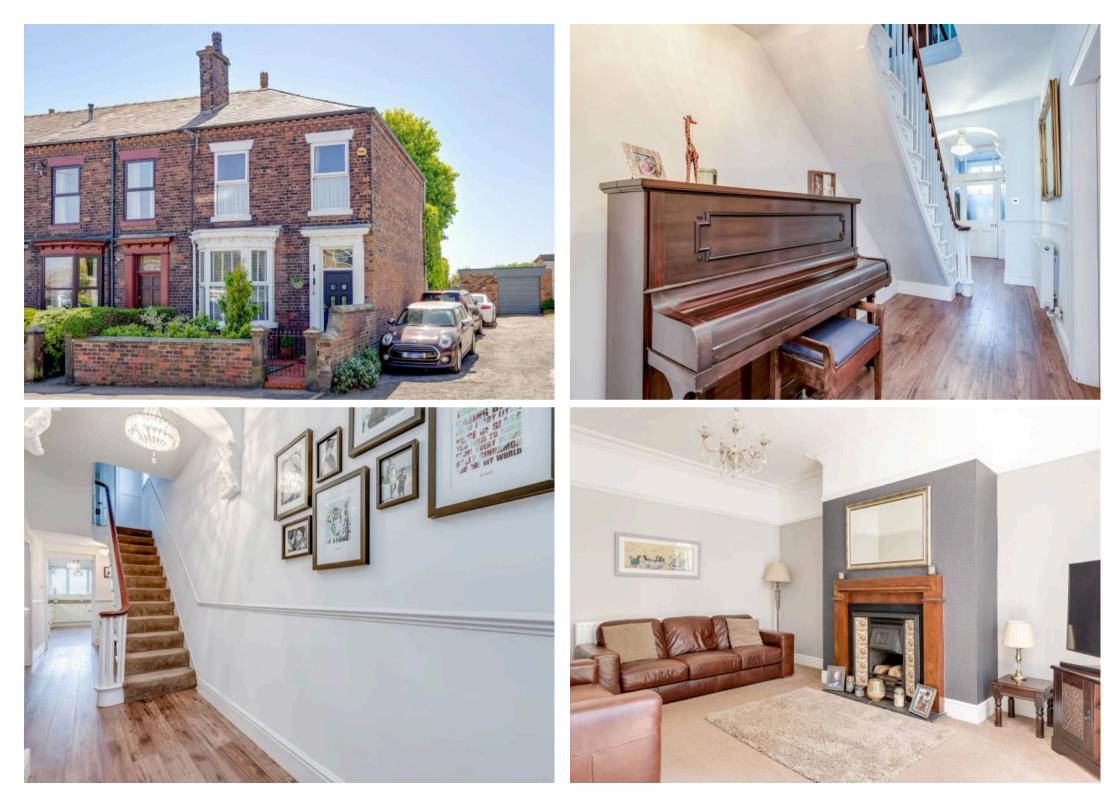

### Aspull, Wigan

Lovely traditional Victorian 3 bed end of terrace in sought after Haigh area. Surrounded by countryside, woodlands, and canal. Conveniently located with local amenities nearby. Modern interior with traditional features. Council Tax band: C

Tenure: Freehold

EPC Energy Efficiency Rating: D

EPC Environmental Impact Rating: E

- Three bed end of terrace
- Host of traditional features
- Stunning open views
- Semi rural location
- Good presentation throughout
- Well tended lawned rear garden
- Secure off road parking
- Approx. 1575sq ft