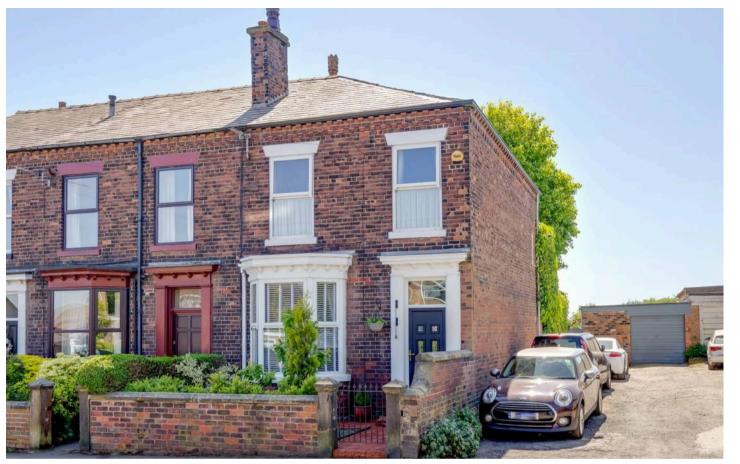

### Aspull, Wigan

Lovely traditional Victorian 3 bed end of terrace in sought after Haigh area. Surrounded by countryside, woodlands, and canal. Conveniently located with local amenities nearby. Modern interior with traditional features. Council Tax band: C

Tenure: Freehold

EPC Energy Efficiency Rating: D

EPC Environmental Impact Rating: E

- Three bed end of terrace
- Host of traditional features
- Stunning open views
- Semi rural location
- Good presentation throughout
- Well tended lawned rear garden
- Secure off road parking
- Approx. 1575sq ft