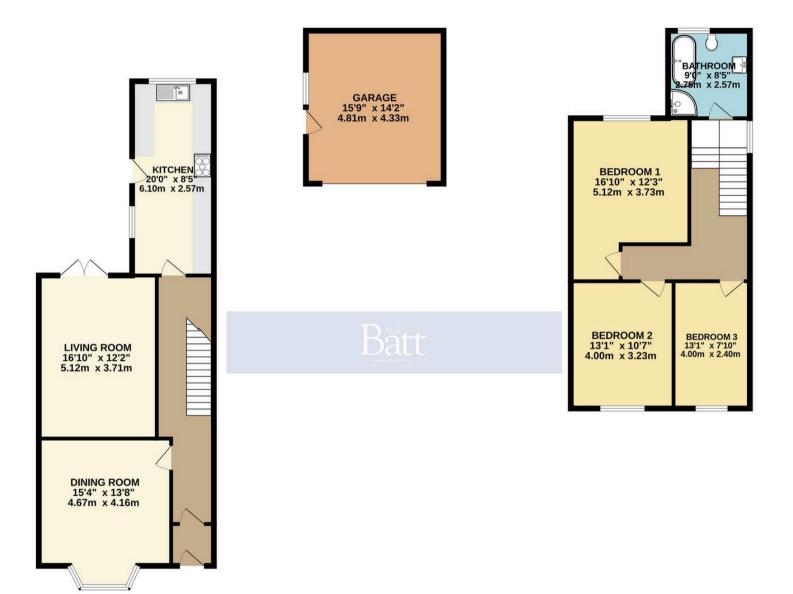

| Hal | lway |
|-----|------|
|-----|------|

Lounge

Dining Room

Kitchen Diner

Landing

Bathroom

Bed 1

Bed 2

Bed 3

**REAR GARDEN** 

#### DRIVEWAY

1 Parking Space

TOTAL FLOOR AREA : 1575 sq.ft. (146.3 sq.m.) approx.

Whilst every attempt has been made to ensure the accuracy of the floorplan contained here, measurements of dors, windows, rooms and any other items are approximate and no responsibility is taken for any error, omission or mis-statement. This plan is for illustrative purposes only and should be used as such by any prospective purchaser. The services, systems and appliances shown have not been tested and no guarantee as to their operability or efficiency can be given. Made with Metropix ©2023