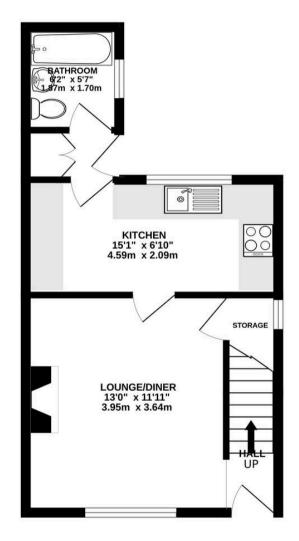

town location. Cosy living room, modern kitchen, contemporary bathroom, fitted wardrobes. Lawned garden, patio, and driveway. Close to amenities, schools, and parks. Ideal for convenient living.

Council Tax band: A

Tenure: Freehold

EPC Energy Efficiency Rating: D

EPC Environmental Impact Rating: D

- On offer with no chain
- Well placed for local amenities and Robin Park Retail Centre
- Close to local schools and award winning parks
- Welcoming living room with feature fireplace
- Ground floor contemporary bathroom with three piece suite in white
- Two good sized bedrooms; one with fitted wardrobes
- Lawned rear garden with paved patio
- Driveway to the front for off road parking

Hallway

Living room

Kitchen

Wc

Bed 1

Bed 2

Bathroom











DRIVEWAY

1 Parking Space

















## Alan ony text here. The the combe

SALES & LETTINGS