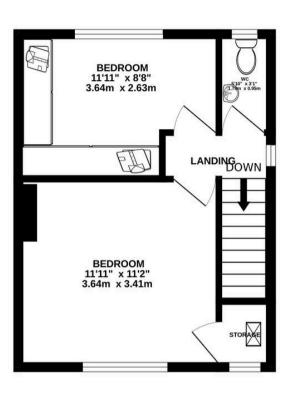

Council Tax band: A

Tenure: Freehold

EPC Energy Efficiency Rating: D

EPC Environmental Impact Rating: D

- On offer with no chain
- Well placed for local amenities and Robin Park Retail Centre
- Close to local schools and award winning parks
- Welcoming living room with feature fireplace
- Ground floor contemporary bathroom with three piece suite in white
- Two good sized bedrooms; one with fitted wardrobes
- Lawned rear garden with paved patio
- Driveway to the front for off road parking

Hallway

Living room

Kitchen

Wc

Bed 1

Bed 2

Bathroom

DRIVEWAY