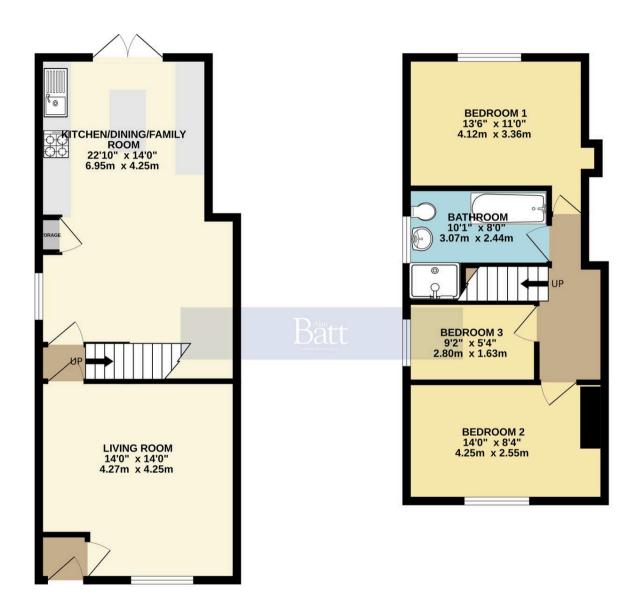

## 310 Whelley

Wigan, Wigan

Exquisite 3-bed end of terrace in New Springs. Modern family home with spacious open plan living area, fitted breakfast kitchen, 3 bedrooms, family bathroom, low maintenance rear garden. Conveniently close to Wigan Town Centre and Haigh Woodland Park. Ideal blend of comfort and contemporary living.

Council Tax band: A

Tenure: Leasehold

EPC Energy Efficiency Rating: D

EPC Environmental Impact Rating: D

- Beautifully presented modern family home
- Extended to the rear to provide open plan living
- Close to Wigan Town Centre & Haigh Woodland Park
- Modern fitted breakfast kitchen with family room
- Two double bedrooms plus a single
- Contemporary family bathroom with four piece suite in white
- Fully enclosed low maintenance rear garden

Living room

Kitchen diner / family room

Bed 1

Bathroom

Bed 2

Bed 3