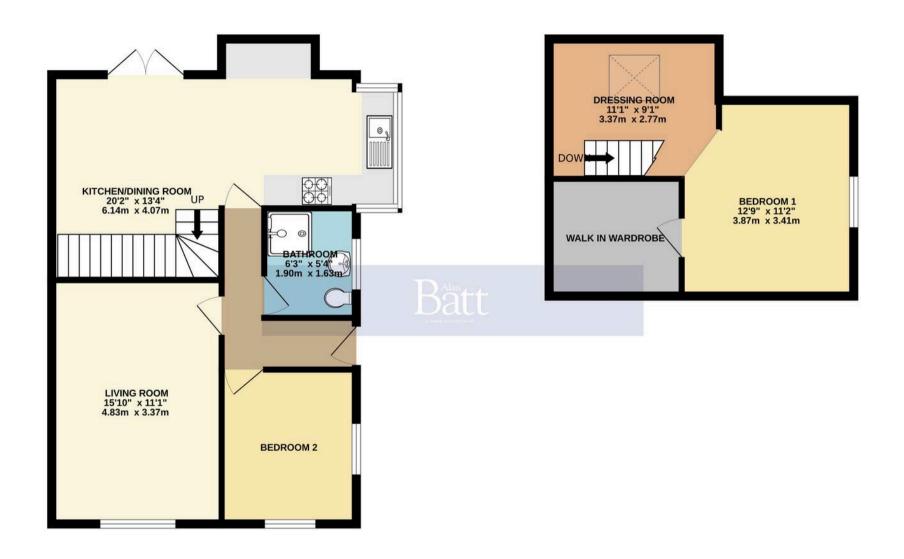

## 19 Coniston Park Drive

Standish, Wigan

Charming 2-bed semi-detached bungalow near Standish Village. Convenient for commuters with easy M6 access. Stylish interior, modern kitchen, low-maintenance garden. Loft room with dressing area. Off-road parking & outdoor dining space. Comfortable, practical, and inviting home.

Council Tax band: C

Tenure: Leasehold

EPC Energy Efficiency Rating: E

**EPC Environmental Impact Rating: E** 

- Well presented & tastefully decorated throughout
- On the outskirts of Standish Village within walking distance to Ashfield Park & in the catchment area of Ofsted rated excellent schools
- Close to M6 motorway and excellent transport links
- Welcoming living room
- Newly fitted modern kitchen open to dining area with French doors to the rear garden
- Fully tiled ground floor bathroom with three piece suite in white
- Accessibly ground floor bedroom
- Large loft room currently being used as Master bedroom with dressing room and walk in wardrobe
- Low maintenance rear garden with paved patio area and driveway to the front for off road parking

Living Room

Kitchen/Dining Room

Bathroom

Loft Room/Bedroom 1

Dressing Room

Bedroom 2