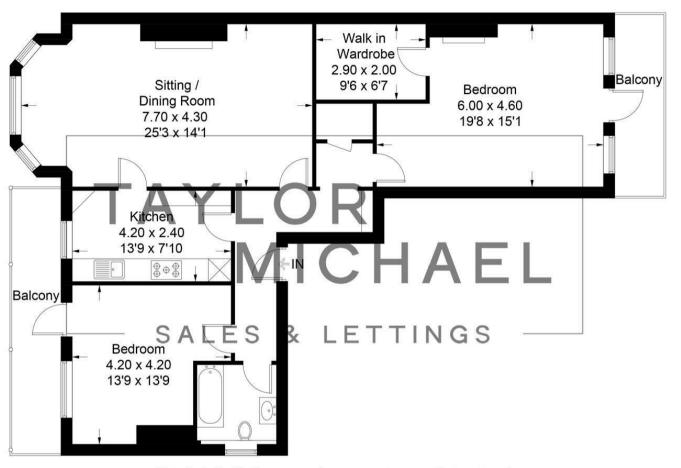

## Third Avenue, Hove, BN3 2PB

Approximate Gross Internal Area = 104.7 sq m / 1127 sq ft

Illustration for identification purposes only, measurements are approximate, not to scale.

Imageplansurveys @ 2025