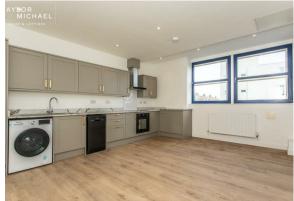

### Premium House, The Esplanade, Worthing, BN11 2BJ

Approximate Gross Internal Area = 40.0 sq m / 430 sq ft

Illustration for identification purposes only, measurements are approximate, not to scale. Imageplansurveys @ 2025