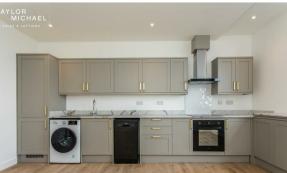

### Premium House, The Esplanade, Worthing, BN11 2BJ

Approximate Gross Internal Area = 40.0 sq m / 430 sq ft

Illustration for identification purposes only, measurements are approximate, not to scale. Imageplansurveys @ 2025