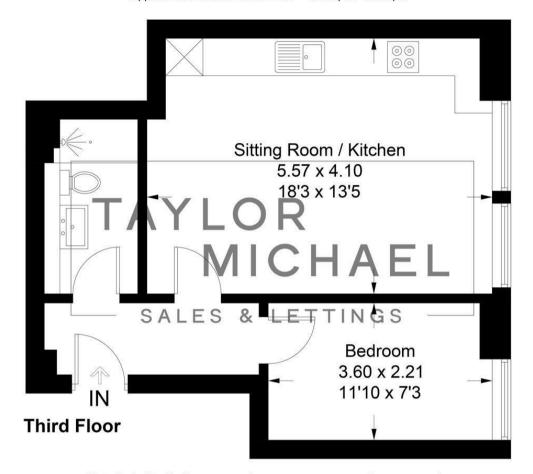

### Premium House, The Esplanade, Worthing, BN11 2BJ

Approximate Gross Internal Area = 40.0 sq m / 430 sq ft

Illustration for identification purposes only, measurements are approximate, not to scale. Imageplansurveys @ 2025