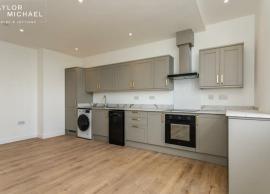

### Premium House, The Esplanade, Worthing, BN11 2BJ

Approximate Gross Internal Area = 40.0 sq m / 430 sq ft

Illustration for identification purposes only, measurements are approximate, not to scale. Imageplansurveys @ 2025