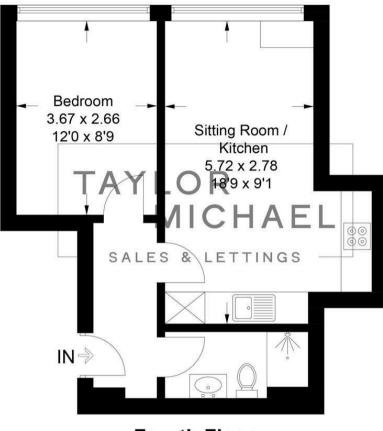

## Premium House, The Esplanade, Worthing, BN11 2BJ

Approximate Gross Internal Area = 36.8 sq m / 396 sq ft

**Fourth Floor** 

Illustration for identification purposes only, measurements are approximate, not to scale. Imageplansurveys @ 2025