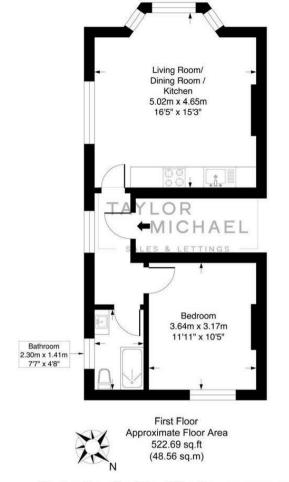

1 Bed Flat located in

Guide price £200,000

DIRECTIONS

Illustration for identification purposes only, measurements are approximate, not to scale.

|                                             |   | Current         | Potentia   |
|---------------------------------------------|---|-----------------|------------|
| Very energy efficient - lower running costs |   |                 |            |
| (92 plus) A                                 |   | 69              | 70         |
| (81-91) B                                   |   |                 |            |
| (69-80)                                     |   |                 | <b>7</b> 3 |
| (55-68)                                     |   | <mark>63</mark> |            |
| (39-54)                                     |   |                 |            |
| (21-38)                                     |   |                 |            |
| (1-20)                                      | G |                 |            |
| Not energy efficient - higher running costs | _ |                 |            |