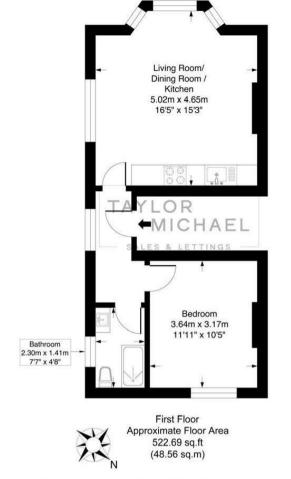

1 Bed Flat located in

Guide price £200,000

DIRECTIONS

Illustration for identification purposes only, measurements are approximate, not to scale.

| Energy Efficiency Rating                    |   |                        |          |
|---------------------------------------------|---|------------------------|----------|
|                                             |   | Current                | Potentia |
| Very energy efficient - lower running costs |   |                        |          |
| (92 plus) A                                 |   |                        |          |
| (81-91) B                                   |   |                        |          |
| (81-91)                                     |   |                        | 73       |
| (69-80)                                     |   |                        | 13       |
|                                             |   | < <u>63</u>            |          |
| (55-68)                                     |   |                        |          |
| (39-54)                                     |   |                        |          |
|                                             |   |                        |          |
| (21-38)                                     |   |                        |          |
| (1-20)                                      | G |                        |          |
| Not energy efficient - higher running costs |   |                        |          |
| Not energy enicient - nigher running costs  |   |                        |          |
| England & Wales                             |   | U Directiv<br>002/91/E |          |