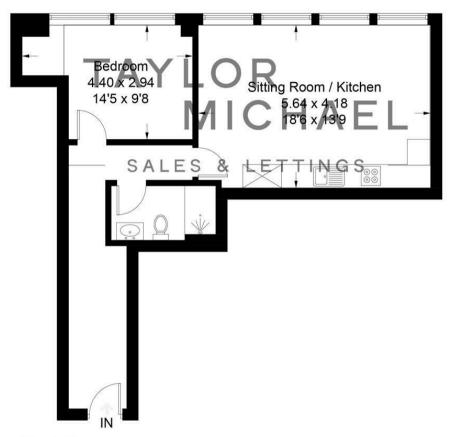

## Premium House, The Esplanade, Worthing, BN11 2BJ

Approximate Gross Internal Area = 52.6 sq m / 566 sq ft

## **First Floor**

Illustration for identification purposes only, measurements are approximate, not to scale. Imageplansurveys @ 2025

| Energy Efficiency Rating                                                                          |   |                        |           |
|---------------------------------------------------------------------------------------------------|---|------------------------|-----------|
|                                                                                                   |   | Current                | Potential |
| Very energy afficient - lower running costs<br>(92 plus) A<br>(81-91) B<br>(69-80) C<br>(55-68) D |   | 80                     | 80        |
| (39-54) E<br>(21-38) F                                                                            |   |                        |           |
| (1-20)<br>Not energy efficient - higher running costs                                             | ì |                        |           |
| England & Wales                                                                                   |   | U Directiv<br>002/91/E |           |