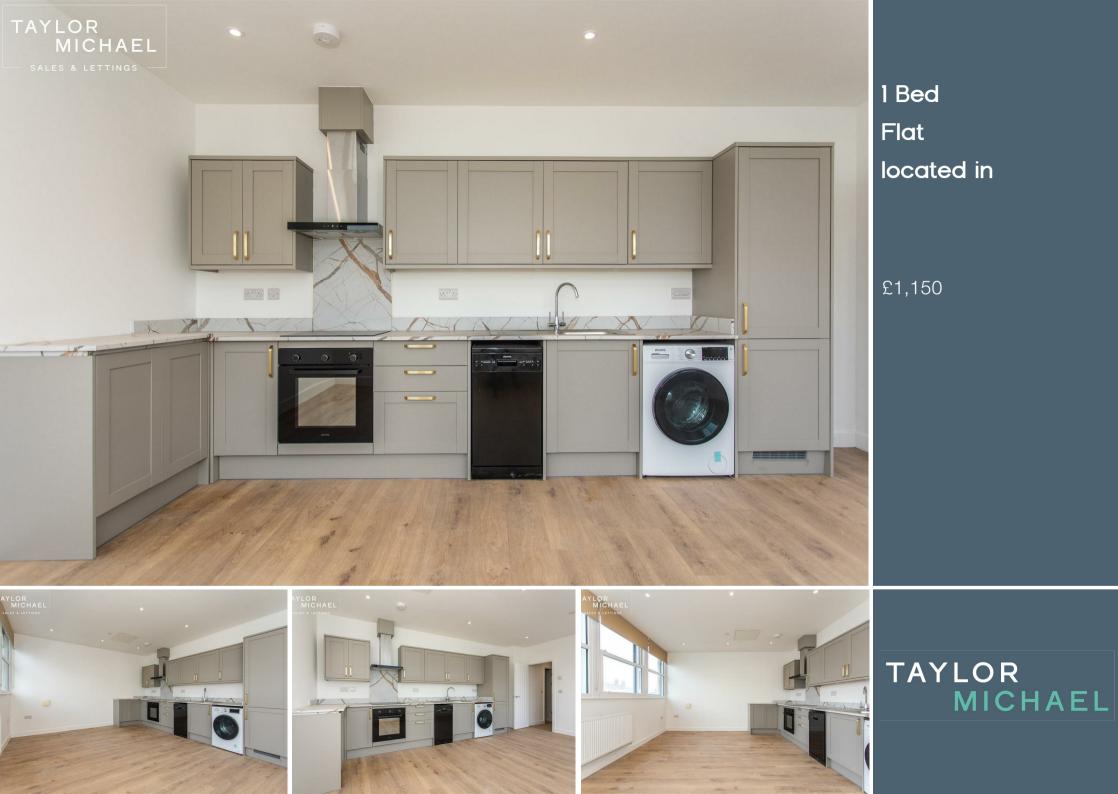

## Premium House, The Esplanade, Worthing, BN11 2BJ

Approximate Gross Internal Area = 52.6 sq m / 566 sq ft