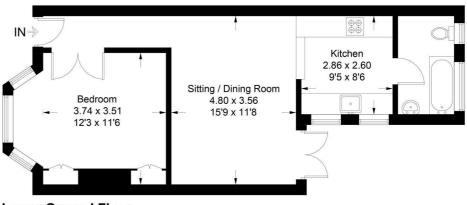

### Vere Road, Brighton BN1 4NQ

Approximate Gross Internal Area = 49.3 sq m / 531 sq ft

**Lower Ground Floor** 

Illustration for identification purposes only, measurements are approximate, not to scale. Imageplansurveys @ 2025