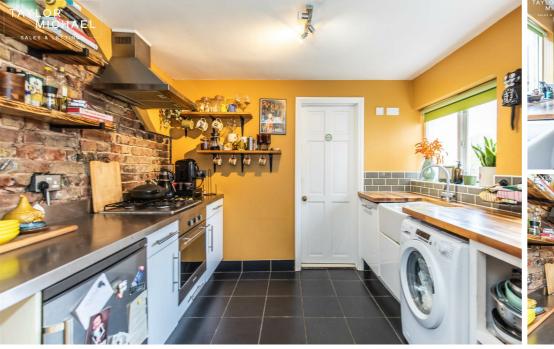

Stepping inside, you'll be greeted by a bright and welcoming living space that seamlessly combines period charm with contemporary touches. The flat features a striking exposed brick wall, adding an undeniable sense of character and warmth to the property. The modern kitchen is a standout feature, fully equipped with sleek, high-quality appliances, while the bathroom exudes a fresh, contemporary style.