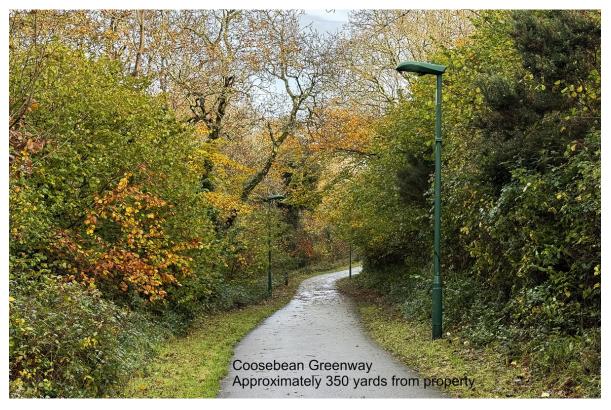

## The Location

Cornish Crescent is situated around 1 mile from the city centre in the Highertown area of Truro and therefore close to Treliske Hospital, Truro Golf Club, Sainsburys, Food Warehouse, The County Arms and a local Premier Express convenience store and Fish and Chip shop. Penwith college campus, Richard Lander secondary school and a multitude of primary schools are all close by. Heading out of town you'll be on to the A30 in around 10 minutes and driving in to town will take less than 5 minutes or a 10/15 minute walk. There are excellent transport links here with bus stops on Malabar Road heading in either direction on a regular basis. Whilst being convenient for the city you are also close to nature here with countryside walks on the doorstep and green spaces such as the Coosebean Greenway providing lovely dog walking, a play field and an 'Enchanted Fairy Trail' great for children.