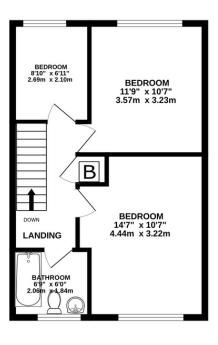

## The Property

A 1980's end terrace house peacefully located at the end of a no through road near countryside walks yet less than a mile from the city centre. The property comprises 3 bedrooms (2 large doubles and a good sized single), first floor bathroom, downstairs WC, fully fitted kitchen and 2 reception rooms. All in all the accommodation measures around 950 square ft and is well presented but offers lots of scope for further improvement and perhaps alteration for modern open plan living tastes.

TOTAL FLOOR AREA: 951 sq.ft. (88.3 sq.m.) approx

Whilst every altering has been made to ensure the accuracy of the floorplan contained here, measurement of doors, windows, rooms and any other items are approximate and no responsibility is taken for any error, prospective purchaser. The services, systems and applicants shown have not been tested and no guarante as to their operability or efficiency can be given.