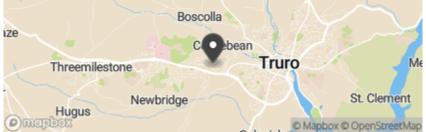

## The Location

Cornish Crescent is situated around 1 mile from the city centre in the Highertown area of Truro and therefore close to Treliske Hospital, Truro Golf Club, Sainsburys, Food Warehouse, The County Arms and a local Premier Express convenience store and Fish and Chip shop. Penwith college campus, Richard Lander secondary school and a multitude of primary schools are all close by. Heading out of town you'll be on to the A30 in around 10 minutes and driving in to town will take less than 5 minutes or a 10/15 minute walk. There are excellent transport links here with bus stops on Malabar Road heading in either direction on a regular basis. Whilst being convenient for the city you are also close to nature here with countryside walks on the doorstep and green spaces such as the Coosebean Greenway providing lovely dog walking, a play field and an 'Enchanted Fairy Trail' great for children.