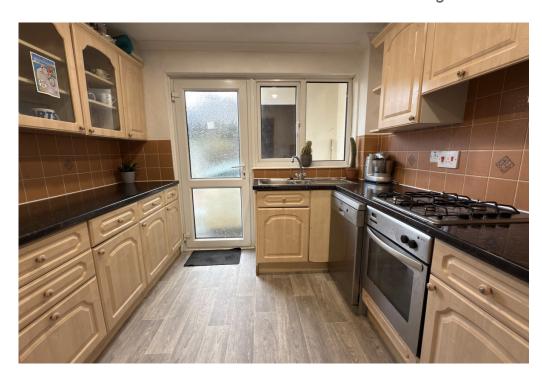

## The Property

A 1980's end terrace house peacefully located at the end of a no through road near countryside walks yet less than a mile from the city centre. The property comprises 3 bedrooms (2 large doubles and a good sized single), first floor bathroom, downstairs WC, fully fitted kitchen and 2 reception rooms. All in all the accommodation measures around 950 square ft and is well presented but offers lots of scope for further improvement and perhaps alteration for modern open plan living tastes.

The outside space is a good size with gardens located to front, side and rear enjoying sunny aspects throughout the day as well as a very useful outside store room. Parking is readily available in the off street residents parking area located directly to the rear of the house. The property further benefits from double glazing and gas central heating.