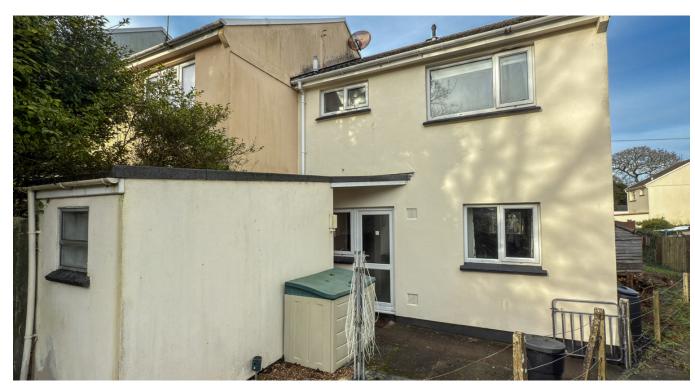

The outside space is a good size with gardens located to front, side and rear enjoying sunny aspects throughout the day as well as a very useful outside store room. Parking is readily available in the off street residents parking area located directly to the rear of the house. The property further benefits from double glazing and gas central heating.