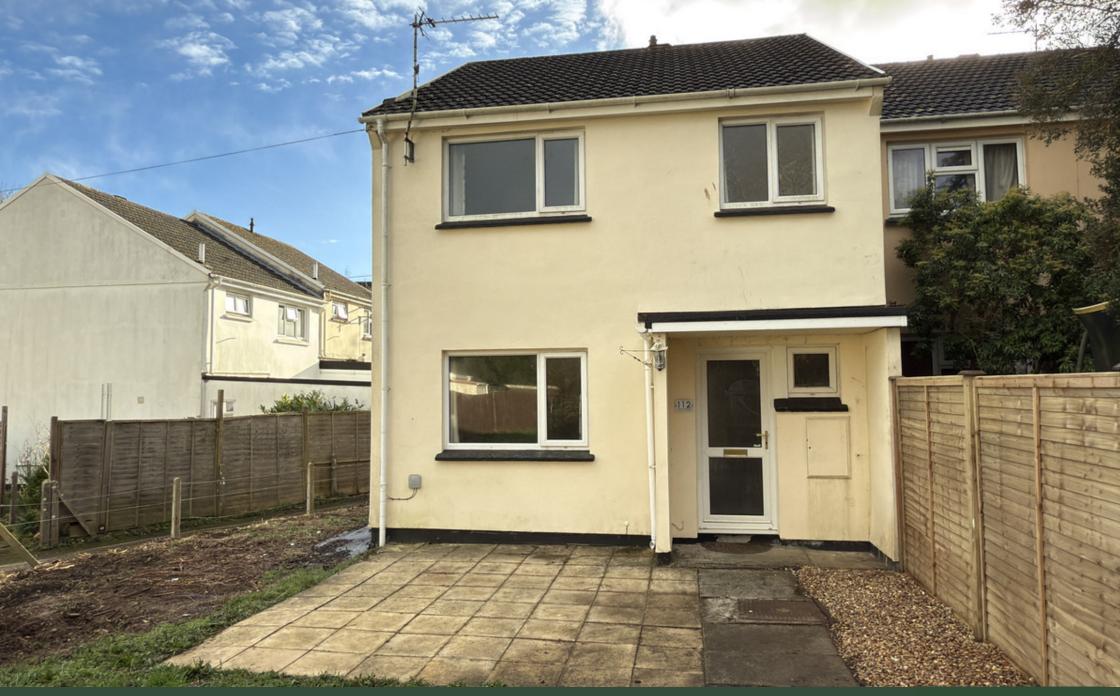

112 Cornish Crescent, Truro, TR1 3PF £250,000

## The Property

A 1980's end terrace house peacefully located at the end of a no through road near countryside walks yet less than a mile from the city centre. The property comprises 3 bedrooms (2 large doubles and a good sized single), first floor bathroom, downstairs WC, fully fitted kitchen and 2 reception rooms. All in all the accommodation measures around 950 square ft and is well presented but offers lots of scope for further improvement and perhaps alteration for modern open plan living tastes.

The outside space is a good size with gardens located to front, side and rear enjoying sunny aspects throughout the day as well as a very useful outside store room. Parking is readily available in the off street residents parking area located directly to the rear of the house. The property further benefits from double glazing and gas central heating.