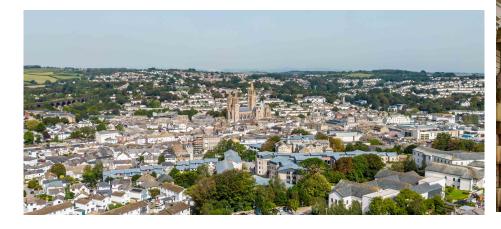

## The Location

Cornish Crescent is situated around 1 mile from the city centre in the Highertown area of Truro and therefore close to Treliske Hospital, Truro Golf Club, Sainsburys, Food Warehouse, The County Arms and a local Premier Express convenience store and Fish and Chip shop. Penwith college campus, Richard Lander secondary school and a multitude of primary schools are all close by. Heading out of town you'll be on to the A30 in around 10 minutes and driving in to town will take less than 5 minutes or a 10/15 minute walk. There are excellent transport links here with bus stops on Malabar Road heading in either direction on a regular basis. Whilst being convenient for the city you are also close to nature here with countryside walks on the doorstep and green spaces such as the Coosebean Greenway providing lovely dog walking, a play field and an 'Enchanted Fairy Trail' great for children.

Truro is the capital of Cornwall and as such boasts much in the way of vibrancy and a real 'buzz' all year round. There is a vast array of excellent restaurants, bars, pubs and cafes as well as varied shopping facilities from main high street retailers to independent shops and local markets. Well renowned schools are in abundance and there is a main line railway link to London (Paddington) within 5 hours. Draws such as the newly renovated Hall for Cornwall, historic Truro Cathedral and Royal Cornwall Museum are on one's doorstep with regular city events taking place throughout the year such as Truro Food Festival, City of Lights and famous Christmas markets.