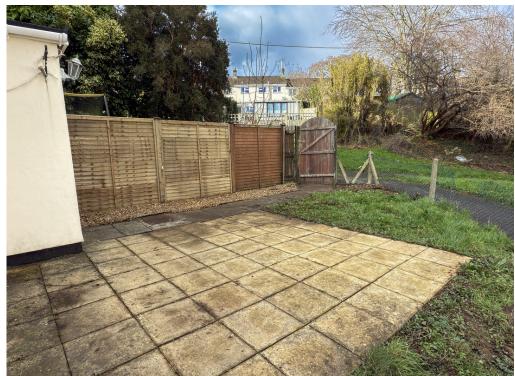

The outside space is a good size with gardens located to front, side and rear enjoying sunny aspects throughout the day as well as a very useful outside store room. Parking is readily available in the off street residents parking area located directly to the rear of the house. The property further benefits from double glazing and gas central heating.