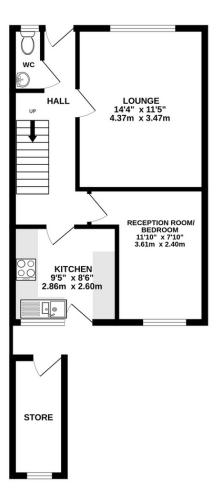

TOTAL FLOOR AREA: 951 sq.ft. (88.3 sq.m.) approx

Whilst every altering has been made to ensure the accuracy of the floorplan contained here, measurement of doors, windows, rooms and any other items are approximate and no responsibility is taken for any error, prospective purchaser. The services, systems and applicants shown have not been tested and no guarante as to their operability or efficiency can be given.