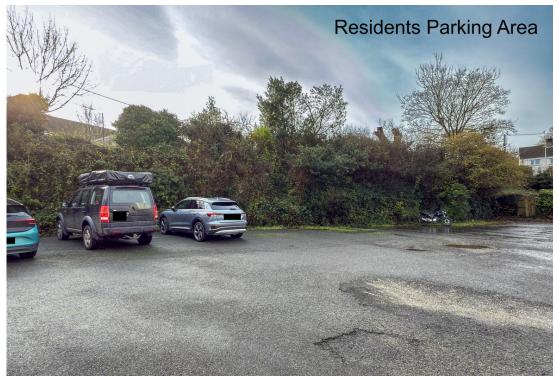

The outside space is a good size with gardens located to front, side and rear enjoying sunny aspects throughout the day as well as a very useful outside store room. Parking is readily available in the off street residents parking area located directly to the rear of the house. The property further benefits from double glazing and gas central heating.