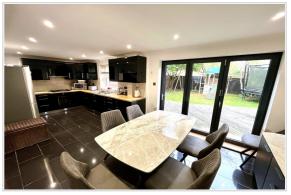

## 12 LOFTHOUSE PLACE CHESSINGTON SURREY KT9 2GW OFFERS IN EXCESS OF £750,000

**DETACHED HOUSE** 

**FOUR BEDROOMS** 

**14'1 X 14'1 LIVING ROOM** 

21'4 X 10'8 MODERN KITCHEN DINING ROOM

**UTILITY ROOM** 

**BATHROOM & ENSUITE SHOWER ROOM** 