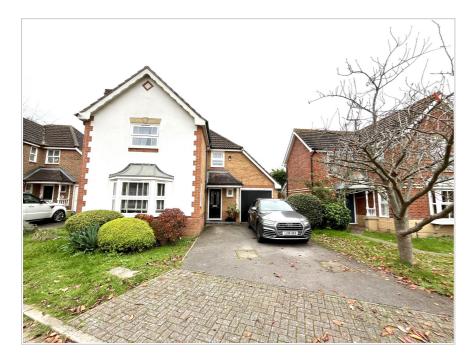

## 12 LOFTHOUSE PLACE CHESSINGTON SURREY KT9 2GW OFFERS IN EXCESS OF £750,000

**DETACHED HOUSE** 

**FOUR BEDROOMS** 

**14'1 X 14'1 LIVING ROOM** 

21'4 X 10'8 MODERN KITCHEN DINING ROOM

**UTILITY ROOM** 

**BATHROOM & ENSUITE SHOWER ROOM** 

**DOUBLE GLAZED WINDOWS** 

**GAS CENTRAL HEATING** 

39' X 37' WESTERLY FACING GARDEN

**CUL DE SAC LOCATION** 