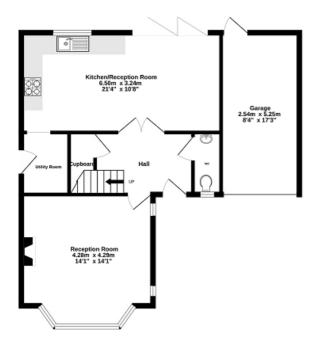

## 12 LOFTHOUSE PLACE CHESSINGTON SURREY KT9 2GW OFFERS IN EXCESS OF £750,000

**DETACHED HOUSE** 

**FOUR BEDROOMS** 

**14'1 X 14'1 LIVING ROOM** 

21'4 X 10'8 MODERN KITCHEN DINING ROOM

**UTILITY ROOM** 

**BATHROOM & ENSUITE SHOWER ROOM** 

## TOTAL FLOOR AREA: 127.3 sq.m. (1370 sq.ft.) approx.

Whist every attempt has been made to ensure the accuracy of the floorplan contained here, measurements of doors, windows, rooms and any other items are approximate and no responsibility is taken for any error, ornission or mis-adatement. This plan is for illustrative purposes only and should be used as such by any prospective purchases. The services, systems and appliances shown have not been tested and no guarantee as to their openability or efficiency can be given.