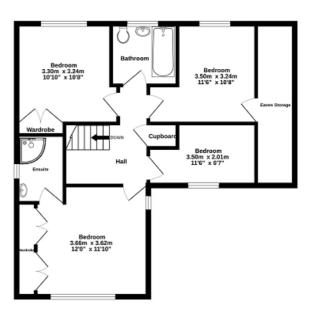

## 12 LOFTHOUSE PLACE CHESSINGTON SURREY KT9 2GW OFFERS IN EXCESS OF £750,000

**DETACHED HOUSE** 

**FOUR BEDROOMS** 

**14'1 X 14'1 LIVING ROOM** 

21'4 X 10'8 MODERN KITCHEN DINING ROOM

**UTILITY ROOM** 

**BATHROOM & ENSUITE SHOWER ROOM** 

## TOTAL FLOOR AREA: 127.3 sq.m. (1370 sq.ft.) approx.

Whist every attempt has been made to ensure the accuracy of the floorplan contained here, measurements of doors, windows, rooms and any other items are approximate and no responsibility is taken for any error, ornission or mis-adatement. This plan is for illustrative purposes only and should be used as such by any prospective purchases. The services, systems and appliances shown have not been tested and no guarantee as to their openability or efficiency can be given.