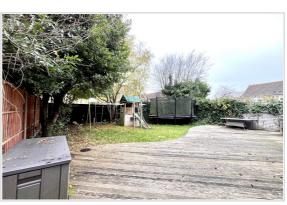

**DOUBLE GLAZED WINDOWS** 

**GAS CENTRAL HEATING** 

39' X 37' WESTERLY FACING GARDEN

**CUL DE SAC LOCATION** 