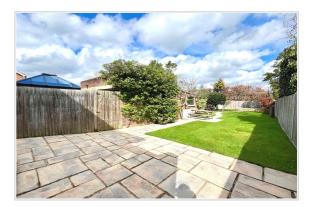

43 ORCHARD ROAD CHESSINGTON SURREY KT9 1AL £725,000

DETACHED HOUSE

THREE BEDROOMS

14'10 X 12'7 LIVING AREA

18'6 X 12'8 MODERN KITCHEN DINING ROOM

11'6 X 7'8 CONSERVATORY

GAS CENTRAL HEATING

DOUBLE GLAZED WINDOWS

90' REAR GARDEN

GARAGE AND PARKING

SOUGHT AFTER LOCATION

| Telephone | 020 8397 5151 Email chessington@compassea.co.uk Website www.compassea.co.uk

1st Floor 44.6 sq.m. (480 sq.ft.) approx.

TOTAL FLOOR AREA: 97.2 sq.m. (1046 sq.h.) approx. While every abergin but been made to sease the accuracy of the Scoppler contained have, measurements of doors, velocities, cores, and any another terms are approximate and ne rependitive scale area or ency, amounts or mis-subtraved. This pain is for floatelate purposes only and should be used as such by any prospective purchase. The service, systems and applications about hear to beer lasted and me gavantee as to their operatively or difficult your door beer lasted and me gavantee also their operative floater.