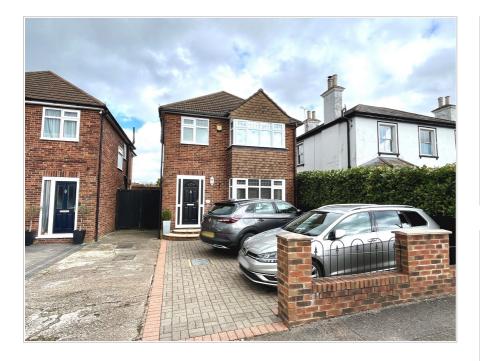

43 ORCHARD ROAD CHESSINGTON SURREY KT9 1AL £725,000

DETACHED HOUSE

THREE BEDROOMS

14'10 X 12'7 LIVING AREA

18'6 X 12'8 MODERN KITCHEN DINING ROOM

11'6 X 7'8 CONSERVATORY

GAS CENTRAL HEATING

DOUBLE GLAZED WINDOWS

90' REAR GARDEN

GARAGE AND PARKING

SOUGHT AFTER LOCATION

| Telephone | 020 8397 5151 Email chessington@compassea.co.uk Website www.compassea.co.uk

1st Floor 44.6 sq.m. (480 sq.ft.) approx.

TOTAL FLOOR AREA: 97.2 sq.m. (1046 sq.h.) approx. While every abergin but been made to sease the accuracy of the Scoppler contained have, measurements of doors, velocities, cores, and any another terms are approximate and ne rependitive scale area or ency, amounts or mis-subtraved. This pain is for floatelate purposes only and should be used as such by any prospective purchase. The service, systems and applications about hear to beer lasted and me gavantee as to their operatively or difficult your door beer lasted and me gavantee also their operative floater.