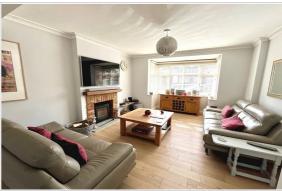

43 ORCHARD ROAD CHESSINGTON SURREY KT9 1AL £725,000

DETACHED HOUSE

THREE BEDROOMS

14'10 X 12'7 LIVING AREA

18'6 X 12'8 MODERN KITCHEN DINING ROOM

11'6 X 7'8 CONSERVATORY

GAS CENTRAL HEATING

DOUBLE GLAZED WINDOWS