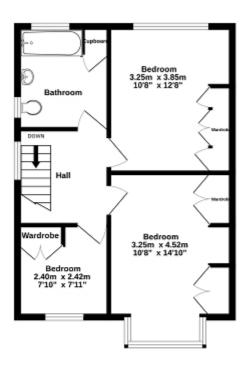

43 ORCHARD ROAD CHESSINGTON SURREY KT9 1AL £725,000

DETACHED HOUSE

THREE BEDROOMS

14'10 X 12'7 LIVING AREA

18'6 X 12'8 MODERN KITCHEN DINING ROOM

11'6 X 7'8 CONSERVATORY

GAS CENTRAL HEATING

DOUBLE GLAZED WINDOWS

90' REAR GARDEN

GARAGE AND PARKING

SOUGHT AFTER LOCATION

| Telephone | 020 8397 5151 Email chessington@compassea.co.uk Website www.compassea.co.uk

1st Floor 44.6 sq.m. (480 sq.ft.) approx.

TOTAL FLOOR AREA: 97.2 sq.m. (1046 sq.h.) approx. While every abergin but been made to sease the accuracy of the Scoppler contained have, measurements of doors, velocities, cores, and any another terms are approximate and ne rependitive scale area or ency, amounts or mis-subtraved. This pain is for floatelate purposes only and should be used as such by any prospective purchase. The service, systems and applications about hear to beer lasted and me gavantee as to their operatively or difficult your door beer lasted and me gavantee also their operative floater.