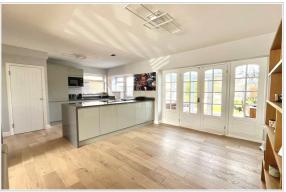

43 ORCHARD ROAD CHESSINGTON SURREY KT9 1AL £725,000

DETACHED HOUSE

THREE BEDROOMS

14'10 X 12'7 LIVING AREA

18'6 X 12'8 MODERN KITCHEN DINING ROOM

11'6 X 7'8 CONSERVATORY

GAS CENTRAL HEATING

DOUBLE GLAZED WINDOWS