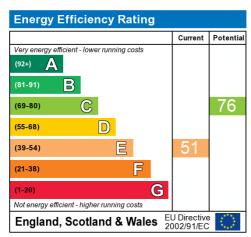

The energy efficiency rating is a measure of the overall efficiency of a home. The higher the rating the more energy efficient the home is and the lower the fuel bills will be.