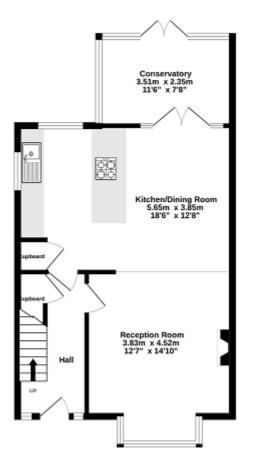

43 ORCHARD ROAD CHESSINGTON SURREY KT9 1AL £725,000

DETACHED HOUSE

THREE BEDROOMS

14'10 X 12'7 LIVING AREA

18'6 X 12'8 MODERN KITCHEN DINING ROOM

11'6 X 7'8 CONSERVATORY

GAS CENTRAL HEATING

DOUBLE GLAZED WINDOWS

90' REAR GARDEN

GARAGE AND PARKING

SOUGHT AFTER LOCATION

| Telephone | 020 8397 5151 Email chessington@compassea.co.uk Website www.compassea.co.uk

1st Floor 44.6 sq.m. (480 sq.ft.) approx.

TOTAL FLOOR AREA: 97.2 sq.m. (1046 sq.h.) approx. While every abergin but been made to sease the accuracy of the Scoppler contained have, measurements of doors, velocities, cores, and any another terms are approximate and ne rependitive scale area or ency, amounts or mis-subtraved. This pain is for floatelate purposes only and should be used as such by any prospective purchase. The service, systems and applications about hear to beer lasted and me gavantee as to their operatively or difficult your door beer lasted and me gavantee also their operative floater.