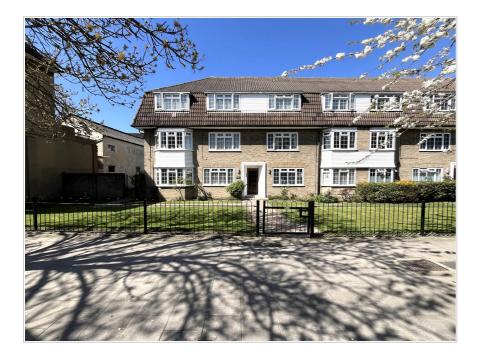

## 5 BRAY COURT NORTH PARADE, CHESSINGTON SURREY KT9 1QN OFFERS IN EXCESS OF £325,000

**TOP FLOOR FLAT** 

**TWO BEDROOMS** 

14'11 X 13'8 LIVING ROOM

10'3 X 8'3 MODERN KITCHEN

MODERN WHITE BATHROOM SUITE

DOUBLE GLAZED WINDOWS