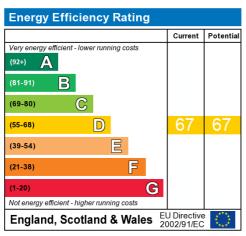

The energy efficiency rating is a measure of the overall efficiency of a home. The higher the rating the more energy efficient the home is and the lower the fuel bills will be.