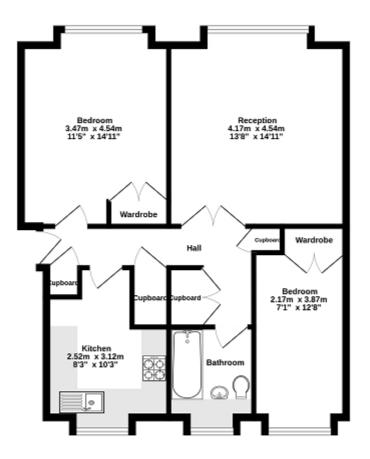

## 5 BRAY COURT NORTH PARADE, CHESSINGTON SURREY KT9 1QN OFFERS IN EXCESS OF £325,000

**TOP FLOOR FLAT** 

**TWO BEDROOMS** 

14'11 X 13'8 LIVING ROOM

10'3 X 8'3 MODERN KITCHEN

MODERN WHITE BATHROOM SUITE

DOUBLE GLAZED WINDOWS

GAS CENTRAL HEATING

**GARAGE IN BLOCK** 

**COMMUNAL GARDENS** 

SHARE OF FREEHOLD

| Telephone | 020 8397 5151 Email chessington@compassea.co.uk Website www.compassea.co.uk 2nd Floor 63.5 sq.m. (684 sq.ft.) approx.