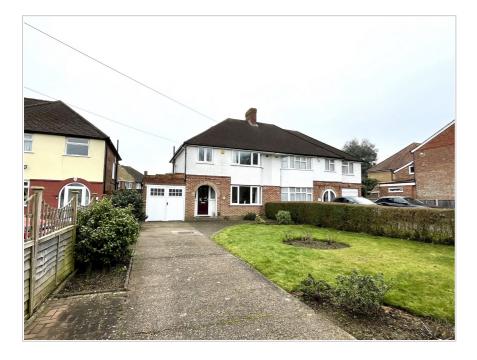

## 11 FAIR OAK LANE CHESSINGTON SURREY KT9 2NS £525,000

SEMI DETACHED HOUSE

THREE BEDROOMS

25'10 X 12' LOUNGE DINING ROOM

11'5 X 7'8 MODERN KITCHEN BREAKFAST ROOM

MODERN WHITE BATHROOM SUITE

DOUBLE GLAZED WINDOWS

GAS CENTRAL HEATING

42' SOUTH WESTERLY FACING REAR GARDEN

GARAGE WITH OWN DRIVEWAY

AN IDEAL FAMILY HOME

| Telephone | 020 8397 5151 Email chessington@compassea.co.uk Website www.compassea.co.uk

1st Floor 45.8 sq.m. (493 sq.ft.) approx.