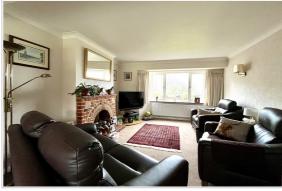

## 11 FAIR OAK LANE CHESSINGTON SURREY KT9 2NS £525,000

SEMI DETACHED HOUSE

THREE BEDROOMS

25'10 X 12' LOUNGE DINING ROOM

11'5 X 7'8 MODERN KITCHEN BREAKFAST ROOM

MODERN WHITE BATHROOM SUITE

DOUBLE GLAZED WINDOWS