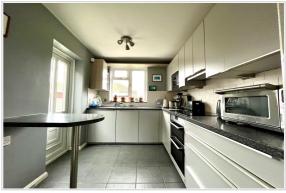

## 11 FAIR OAK LANE CHESSINGTON SURREY KT9 2NS £525,000

SEMI DETACHED HOUSE

THREE BEDROOMS

25'10 X 12' LOUNGE DINING ROOM

11'5 X 7'8 MODERN KITCHEN BREAKFAST ROOM

MODERN WHITE BATHROOM SUITE

DOUBLE GLAZED WINDOWS