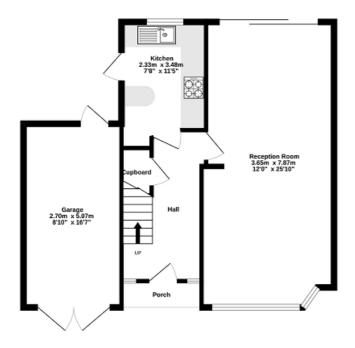

## 11 FAIR OAK LANE CHESSINGTON SURREY KT9 2NS £525,000

SEMI DETACHED HOUSE

THREE BEDROOMS

25'10 X 12' LOUNGE DINING ROOM

11'5 X 7'8 MODERN KITCHEN BREAKFAST ROOM

MODERN WHITE BATHROOM SUITE

DOUBLE GLAZED WINDOWS

GAS CENTRAL HEATING

42' SOUTH WESTERLY FACING REAR GARDEN

GARAGE WITH OWN DRIVEWAY

AN IDEAL FAMILY HOME

| Telephone | 020 8397 5151 Email chessington@compassea.co.uk Website www.compassea.co.uk

1st Floor 45.8 sq.m. (493 sq.ft.) approx.

TOTAL FLOOR AREA : 105.1 sq.m. (1131 sq.ft.) approx. Whist every attempt has been made to ensure the accuracy of the floorpion corradied here, measurements of doors, windows, norems and any other heres are approximative and on expensibility is indeen for any encomission or mis-statement. This plan is for flustrative purposes only and should be used as such by any prospective purchaser. The services, systems and appliances shown have not been tested and no guarantee as to their operaility or efficiency can be given. Made with Mutogis <2027.