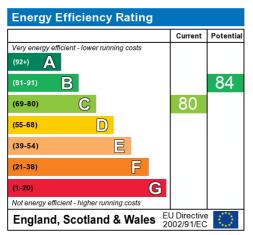

The energy efficiency rating is a measure of the overall efficiency of a home. The higher the rating the more energy efficient the home is and the lower the fuel bills will be.