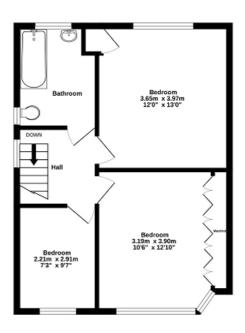

## 11 FAIR OAK LANE CHESSINGTON SURREY KT9 2NS £525,000

SEMI DETACHED HOUSE

THREE BEDROOMS

25'10 X 12' LOUNGE DINING ROOM

11'5 X 7'8 MODERN KITCHEN BREAKFAST ROOM

MODERN WHITE BATHROOM SUITE

DOUBLE GLAZED WINDOWS

GAS CENTRAL HEATING

42' SOUTH WESTERLY FACING REAR GARDEN

GARAGE WITH OWN DRIVEWAY

AN IDEAL FAMILY HOME

| Telephone | 020 8397 5151 Email chessington@compassea.co.uk Website www.compassea.co.uk

1st Floor 45.8 sq.m. (493 sq.ft.) approx.

TOTAL FLOOR AREA : 105.1 sq.m. (1131 sq.ft.) approx. Whist every attempt has been made to ensure the accuracy of the floorpion corradied here, measurements of doors, windows, norems and any other heres are approximative and on expensibility is indeen for any encomission or mis-statement. This plan is for flustrative purposes only and should be used as such by any prospective purchaser. The services, systems and appliances shown have not been tested and no guarantee as to their operaility or efficiency can be given. Made with Mutogis <2027.