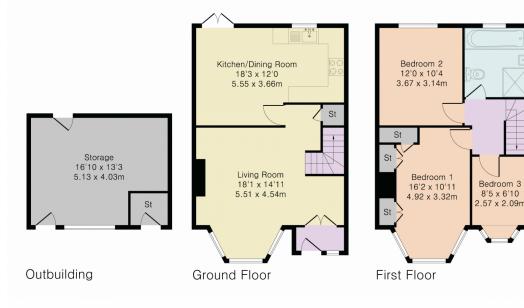

## Approximate Gross Internal Area 1188 sq ft - 110 sq m

Ground Floor Area 489 sq ft - 45 sq m First Floor Area 476 sq ft - 44 sq m Outbuilding Area 223 sq ft - 21 sq m

Although Pink Plan It densures the highest level of accuracy, measurements of doors, windows and rooms are approximate and no responsibility is taken for erro, omission or misstatement. These plans are for representation purposes only as defined by RICS code of measuring practise. No guarantee is given on total square footage of the property within this plan. The figure icon is for initial guidance only and should not be relied on as a basis of valuation.