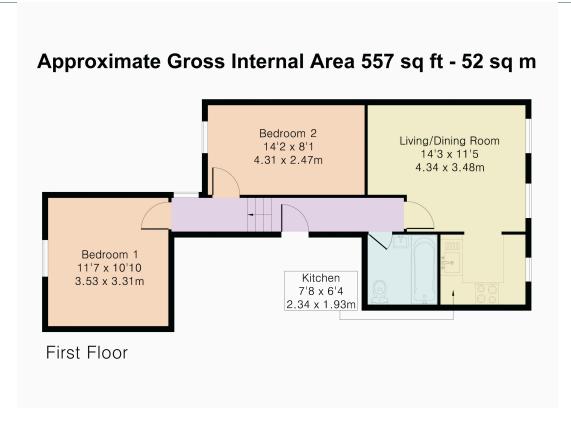

Greengate Residential are delighted to offer for sale this spacious two bedroom first floor flat with access to rear garden. The property is ideally located to local amenities including shopping parades and local transport facilities including Southbury Station (0.3mi), Ponders End (0.8mi), Bush Hill Park Station (0.8mi). The property is offered in excellent condition and further benefits include gas central heating, double glazing, long lease and no service charges.

Ideal first time buy or buy to let investment.

Although Pink Plan Ind ensures the highest level of accuracy, measurements of doors, windows and rooms are approximate and no responsibility is taken for erro, omission or misstatement. These plans are for propresentation purposes only as defined by RICS code of measuring practise. No guarantee is given on total square footage of the property within this plan. The figure icon is for initial guidance only and should not be relied on as a basis of valuation.