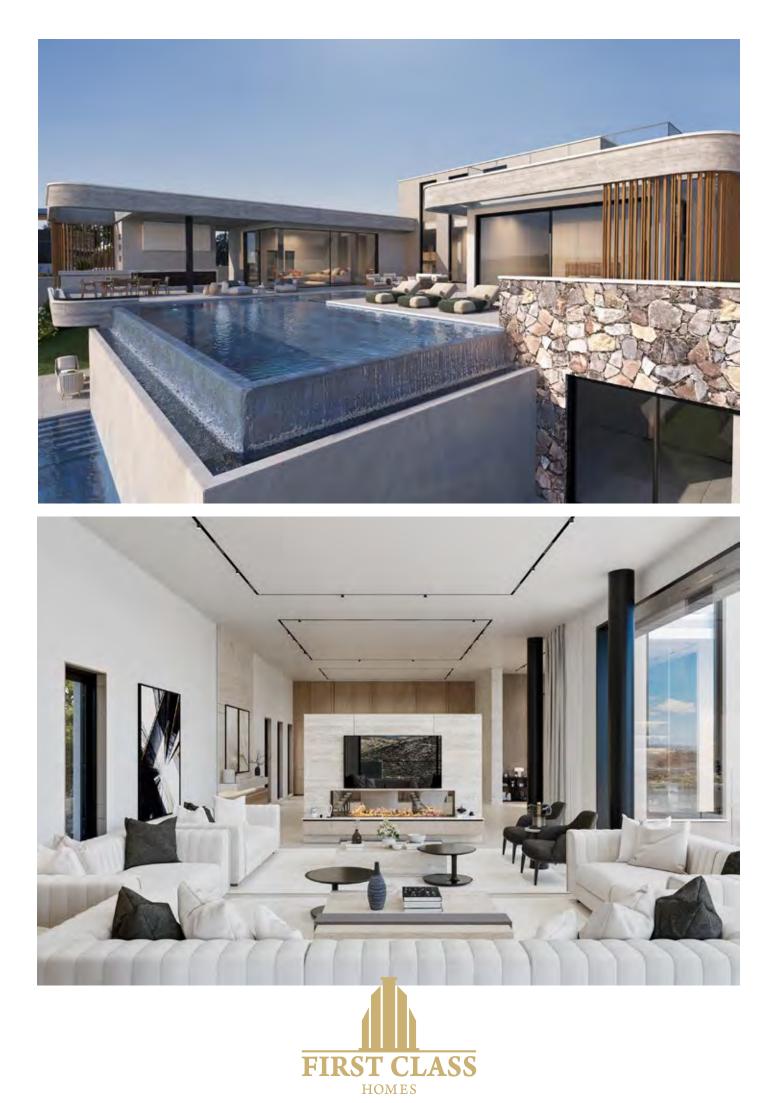

The villa includes 2 floors connected with an elegant staircase and lift.

The open plan ground floor consist of a modern spacious living room, dining area, kitchen, kitchenette, guest toilet and 3 grand bedrooms with an en-suit bathrooms.

The upper floor consist of a large size bedroom and access to the roof garden where is the perfect place to enjoy the most spectacular mountain view and sea view.

### **PROJECT FEATURES**

- Swimming Pool
- Garden
- Roof Garden
- Sea View
- Mountain View
- Private Pool
- Private Garden

€2,900,000 + VAT

32 Amathountos Avenue, Zana Complex, Agios Tychonas, 4532 Limassol, Cyprus