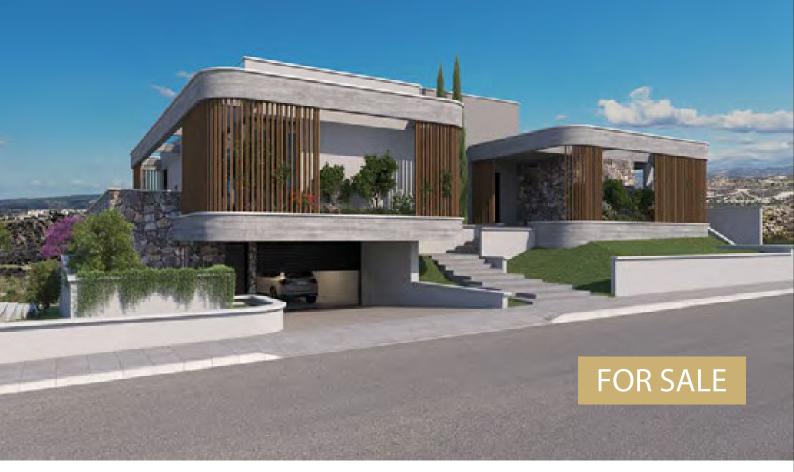

# MONT BLANC LUXURY VILLA OPALIA HILLS

A LUXURIOUS VILLA WITH UNOBSTRUCTED MOUNTAIN VIEWS AND PANORAMIC VIEWS OF LIMASSOL.

### **PROJECT DESCRIPTION**

Our luxurious 4-bedroom 4-bathroom (plus guest toilet) villa sits on a generously sized plot of 1622sq.meters with fascinating views to the mountains. It is set at a very quiet neighbourhood which consists of modern luxury villas and nature in the prestigious suburb of Limassol, Opalia Hills, just 10 minutes away from the city and 15 minutes from a selection of beautiful beaches.

The villa includes 2 floors connected with an elegant staircase and lift.

The open plan ground floor consist of a modern spacious living room, dining area, kitchen, kitchenette, guest toilet and 3 grand bedrooms with an en-suit bathrooms.

### **PROJECT FEATURES**

- Swimming Pool
- Garden
- Roof Garden
- Sea View
- Mountain View
- Private Pool
- Private Garden

€2,900,000 + VAT

32 Amathountos Avenue, Zana Complex, Agios Tychonas, 4532 Limassol, Cyprus