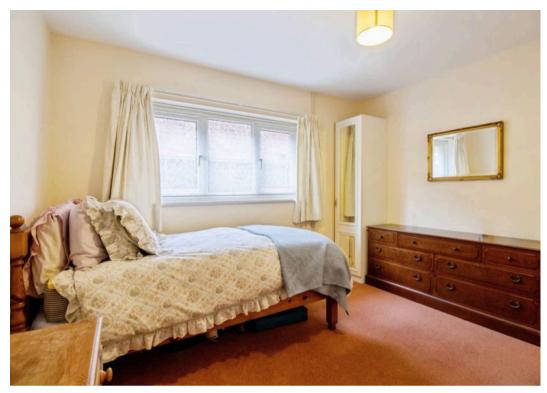

#### Bedroom 1

A good sized double room with window to the rear and large fitted wardrobes.

#### Bedroom 2

11' 10" x 10' 10" (3.60m x 3.30m)

Another good sized double room with window to the rear and fitted wardrobe.