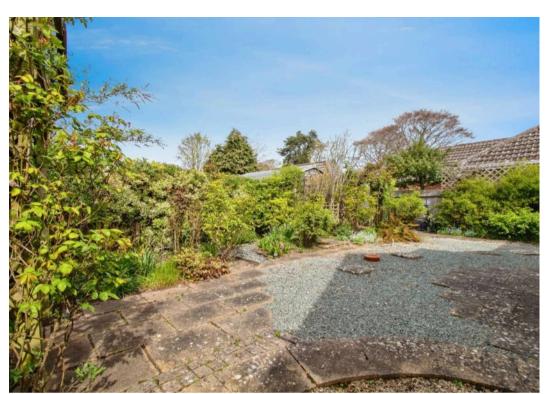

## Garden

A low maintenance and manageable outdoor space, featuring a paved patio area ideal for seating and entertaining. A pergola adds character and a touch of shade, making this garden perfect for relaxing and enjoying the outdoors with minimal upkeep.