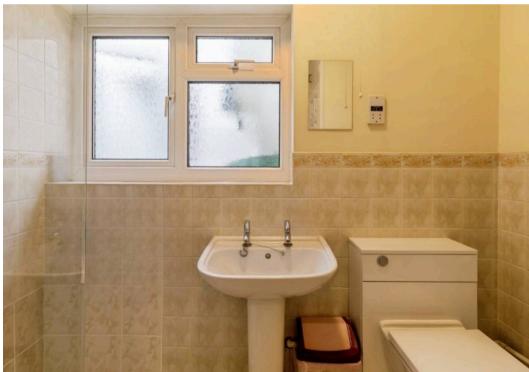

#### Bathroom

5' 11" x 7' 7" (1.80m x 2.30m)

With a large walk-in shower cubicle, WC with dual flush, pedestal wash basin, window to the rear and airing cupboard.

#### WC

With WC and wash hand basin.