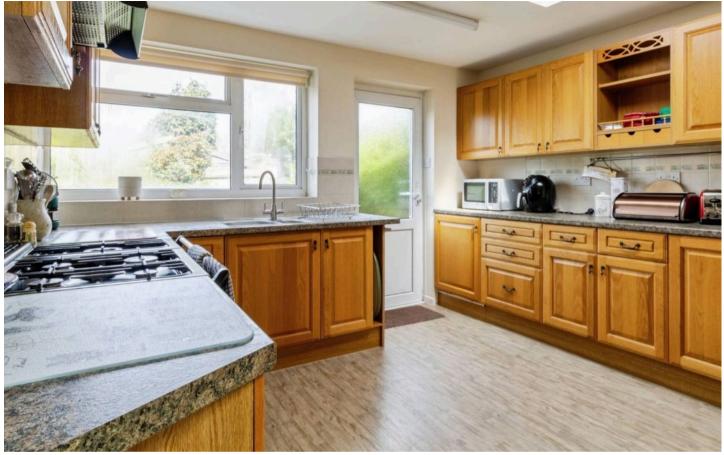

#### Kitchen

12' 10" x 10' 10" (3.90m x 3.30m)

A well-equipped, fitted kitchen featuring an array of wall and base-mounted units with integrated appliances, including a Rangemaster cooker with extractor fan, fridge, freezer, dishwasher, and a sink with a chrome tap and drainer. A window to the rear offers natural light, while a door provides easy access to the garden.