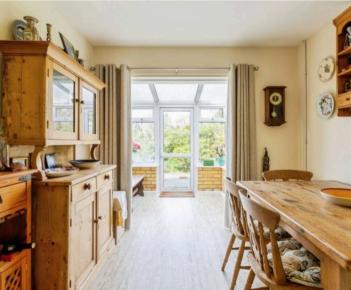

## Conservatory

7' 7" x 4' 11" (2.30m x 1.50m)

A cosy space accessed from the dining room, offering a quiet spot to unwind. With views over the garden, it's ideal as a reading corner or a light-filled retreat.