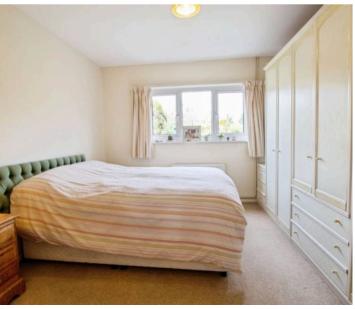

#### Bedroom 1

A good sized double room with window to the rear and large fitted wardrobes.

#### Bedroom 2

11' 10" x 10' 10" (3.60m x 3.30m)

Another good sized double room with window to the rear and fitted wardrobe.