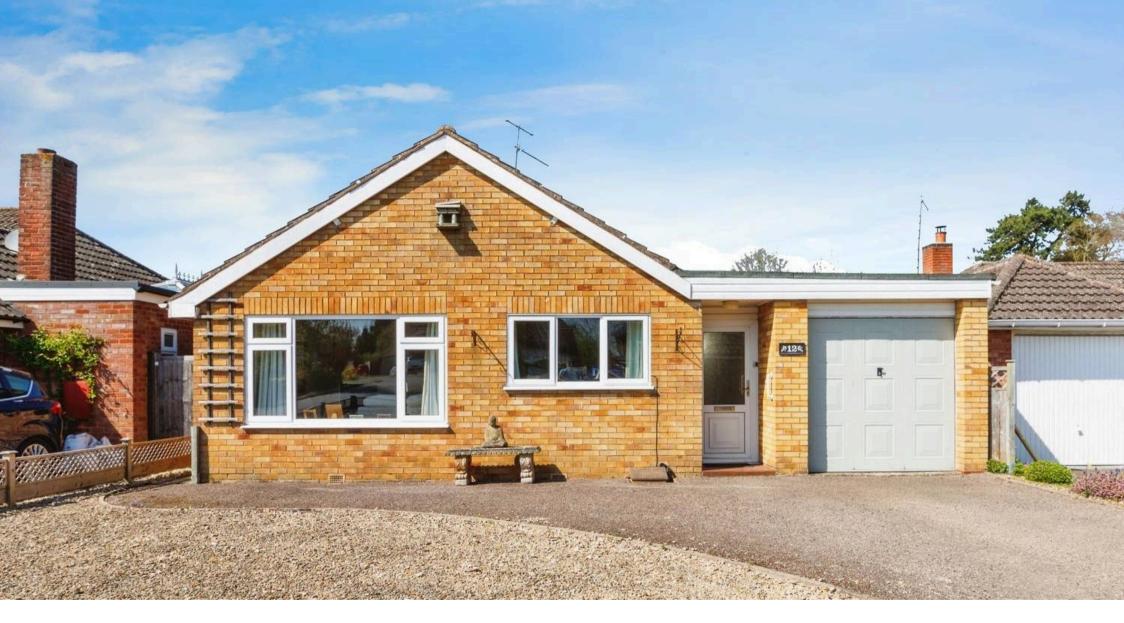

12 Constance Drive, Harbury

Leamington Spa

Guide Price **£450,000** 

## 12 Constance Drive

Harbury, Leamington Spa

Charming 2-bed detached bungalow in Harbury village. Features spacious rooms, conservatory, integrated garage, large driveway, and attractive garden. Excellent community amenities nearby. Ideal for peaceful living. Great potential for extension. Close to Leamington Spa and M40. Council Tax band: D

Tenure: Freehold

EPC Energy Efficiency Rating: C

EPC Environmental Impact Rating: D

- Detached Bungalow
- No Chain
- Driveway parking
- Central village location
- Large kitchen
- Utility room
- Conservatory