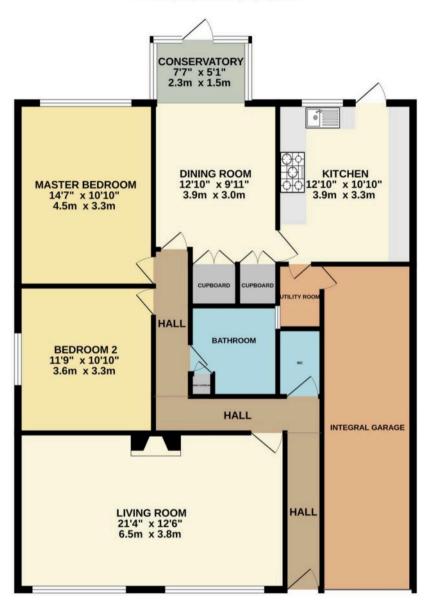

## Living room

21' 4" x 12' 6" (6.50m x 3.80m)

A spacious and inviting room, carpeted for comfort and filled with natural light from large front-facing windows. Featuring a gas coal-effect fireplace as a focal point, this light and airy space is perfect for relaxing.

## Dining room

12' 10" x 9' 10" (3.90m x 3.00m)

A comfortable and functional space with fitted cupboards providing useful storage. With easy access to the kitchen and conservatory to the rear this room is ideal for both everyday dining and entertaining.

#### Kitchen

12' 10" x 10' 10" (3.90m x 3.30m)

A well-equipped, fitted kitchen featuring an array of wall and base-mounted units with integrated appliances, including a Rangemaster cooker with extractor fan, fridge, freezer, dishwasher, and a sink with a chrome tap and drainer. A window to the rear offers natural light, while a door provides easy access to the garden.

#### Bedroom 1

A good sized double room with window to the rear and large fitted wardrobes.

#### Bedroom 2

11' 10" x 10' 10" (3.60m x 3.30m)

Another good sized double room with window to the rear and fitted wardrobe.

#### Bathroom

5' 11" x 7' 7" (1.80m x 2.30m)

With a large walk-in shower cubicle, WC with dual flush, pedestal wash basin, window to the rear and airing cupboard.

## Conservatory

7' 7" x 4' 11" (2.30m x 1.50m)

A cosy space accessed from the dining room, offering a quiet spot to unwind. With views over the garden, it's ideal as a reading corner or a light-filled retreat.

### GROUND FLOOR 1206 sq.ft. (112.0 sq.m.) approx.