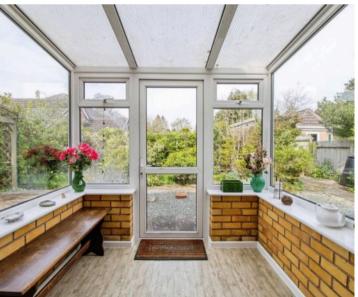

## Conservatory

7' 7" x 4' 11" (2.30m x 1.50m)

A cosy space accessed from the dining room, offering a quiet spot to unwind. With views over the garden, it's ideal as a reading corner or a light-filled retreat.