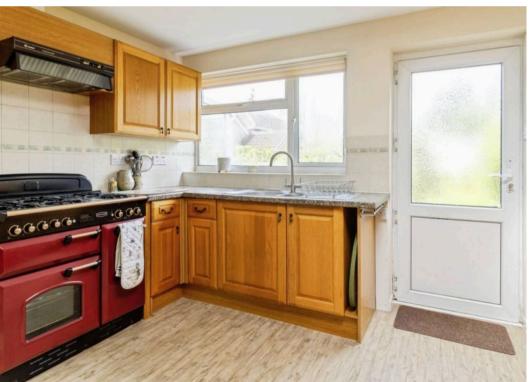

#### Kitchen

12' 10" x 10' 10" (3.90m x 3.30m)

A well-equipped, fitted kitchen featuring an array of wall and base-mounted units with integrated appliances, including a Rangemaster cooker with extractor fan, fridge, freezer, dishwasher, and a sink with a chrome tap and drainer. A window to the rear offers natural light, while a door provides easy access to the garden.