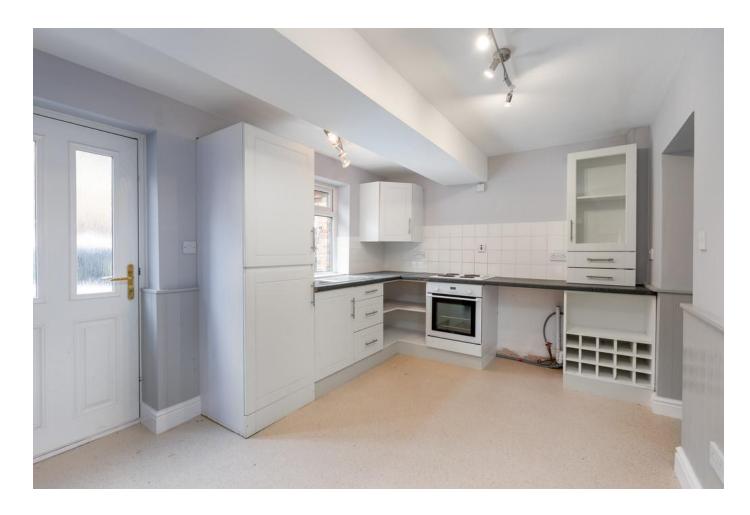

## What's the property like?

3a Emgate is a deceptively spacious end terrace cottage situated within the heart of Bedale. With two reception rooms and a good sized kitchen to the ground floor and two double bedrooms and bathroom to the first floor. The property is available immediately and benefits from gas central heating and double glazing.

Heating: The property is heated with gas central

heating.

property.

Parking: There is no allocated parking with this

property.

Appliances: Fitted oven & hob.

EPC: D.

Available from: End of February 2021.