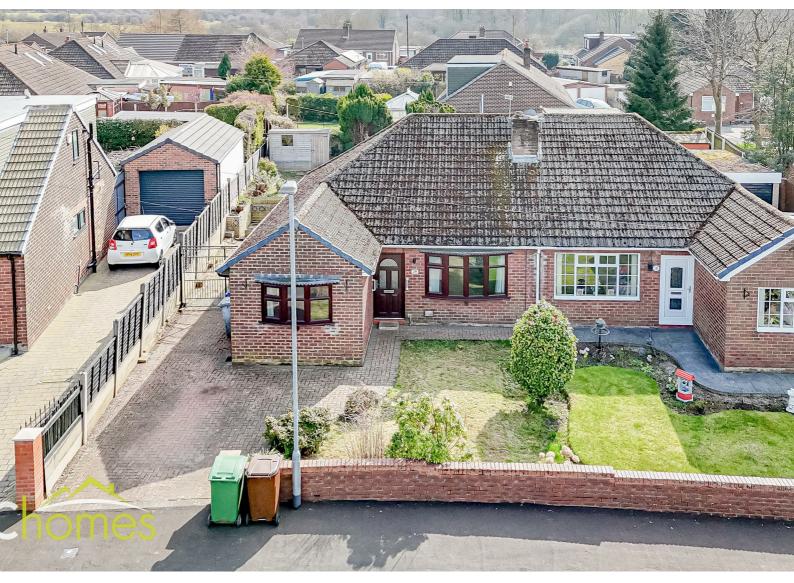

## 20 Yarrow Street, WN2 3HW Offers in excess of £200,000

ARC HOMES HINDLEY are delighted to offer FOR SALE this fantastic semi detached true bungalow positioned within a very sought after location in Hindley. This excellent home is well presented throughout and boasts generous accommodation together with ample parking and generous gardens. Ideal for a range of buyers, early viewing is highly advised. Entry is via an entrance hallway which leads into a well proportioned sitting room, modern fitted kitchen, and family bathroom. Three excellent double bedrooms. Outside, this property is positioned on a lovely cul de sac with gardens to the front and rear. The front gardens provide off road parking which leads down the side of the property. The enclosed south-facing rear gardens are low maintenance and provide generous outdoor space together with a good degree of privacy. No Onward Chain.