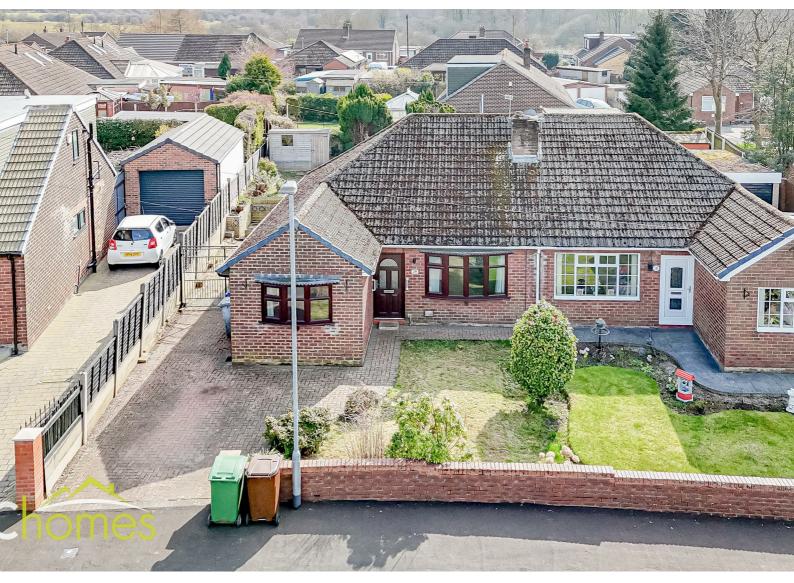

## 20 Yarrow Street, WN2 3HW Offers in excess of £210,000

ARC HOMES HINDLEY are delighted to offer FOR SALE this fantastic semi detached true bungalow positioned within a very sought after location in Hindley. This excellent home is well presented throughout and boasts generous accommodation together with ample parking and generous gardens. Ideal for a range of buyers, early viewing is highly advised. Entry is via an entrance hallway which leads into a well proportioned sitting room, modern fitted kitchen, and family bathroom. Three excellent double bedrooms. Outside, this property is positioned on a lovely cul de sac with gardens to the front and rear. The front gardens provide off road parking which leads down the side of the property. The enclosed south-facing rear gardens are low maintenance and provide generous outdoor space together with a good degree of privacy. No Onward Chain.