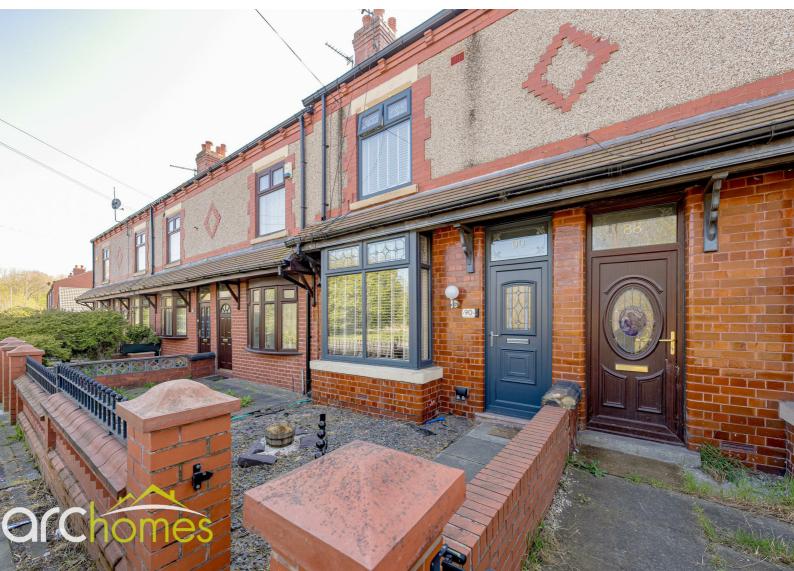

## 90 Bickershaw Lane, Abram, WN2 5PP Offers over £130,000

ARC HOMES HINDLEY are delighted to offer FOR SALE this garden-fronted, mid-terraced property boasting generous accommodation. With two spacious bedrooms and private rear gardens, this property would suit a range of buyers, and early viewing is highly advised. Entry is via an entrance porch, which leads into the spacious sitting room. To the rear of the property is a modern fitted kitchen-diner. To the first floor are two generous bedrooms and a beautifully modern family bathroom. Outside, the front gardens are enclosed and low-maintenance. The enclosed rear gardens provide generous outdoor space with a good degree of privacy. Viewing is highly recommended.