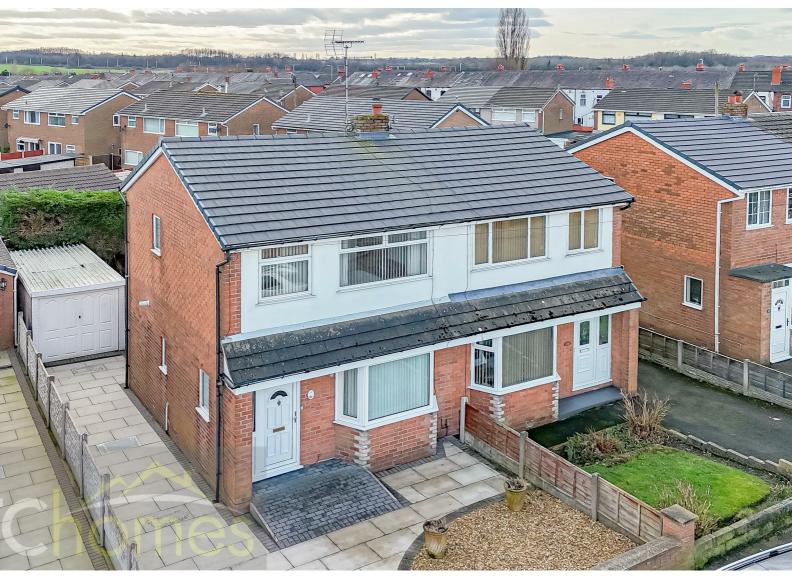

## 16 Park Lane, Abram, WN2 5XD £180,000

ARC HOMES in Hindley are delighted to offer FOR SALE this fantastic semi-detached property positioned within a sought-after Abram location. This excellent home is well presented boasting generous accommodation and would suit a range of buyers. With two reception rooms together with ample parking, detached garage and no onward chain, early viewing is highly advised. Entry is via an entrance hallway which leads into a well-proportioned sitting room. A separate fitted kitchen and dining room area to the rear completes the ground floor accommodation. To the first floor are three generous bedrooms and a family bathroom. Outside, the front gardens are enclosed and provide off road parking which leads to the side towards a detached garage complete with up and over door. The enclosed rear gardens are low maintenance and provide a good degree of privacy.