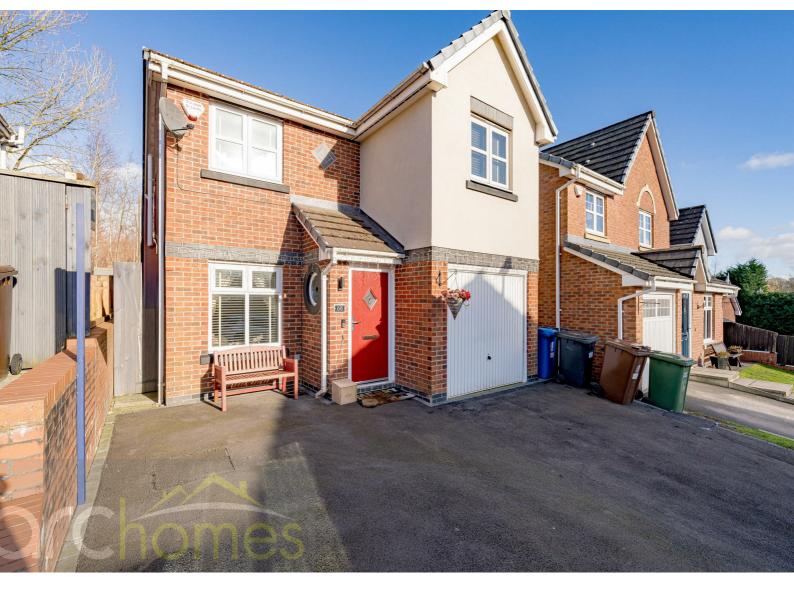

## 68 Fairman Drive, Hindley, WN2 2RT Offers over £270,000

ARC HOMES are delighted to offer FOR SALE this absolutely stunning three bedroom detached property positioned within a sought after location in Hindley. This gargeous home is a true credit to the current owners and boasts generous accommodation together with off road parking and gargeous low maintenance gardens. Ideal for a range of buyers, early viewing is highly advised. Entry is via an entrance hallway which leads into the well-proportioned sitting room. To the rear is a fantastic kitchen dining room finished with modern units and French doors which lead into an impressive conservatory. The ground floor also offers a downstairs w/c. To the first floor are three generous bedrooms and a modern family bathroom. Outside, the front gardens are low maintenance and provide off road parking in front of the integral garage. The enclosed rear gardens are well presented and provide an excellent outdoor space, together with a good degree of privacy. Cul de sac position and close to train station.