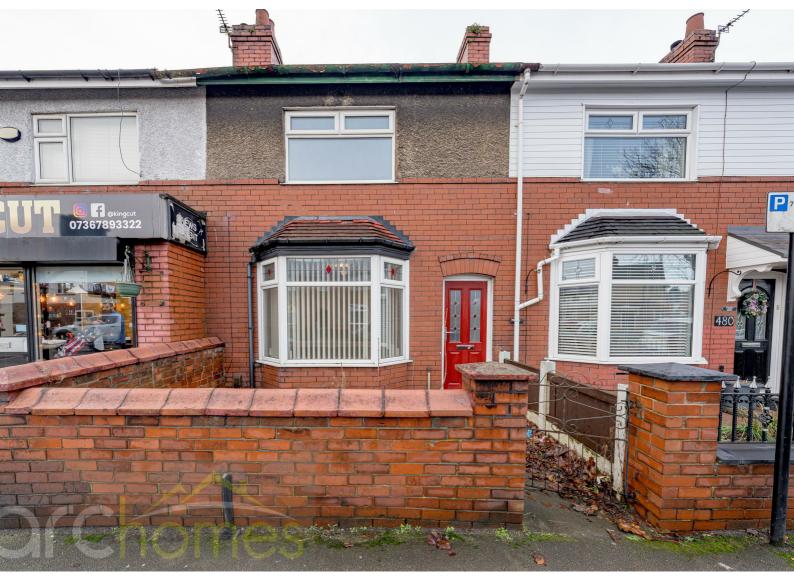

## 482 Atherton Road, Hindley Green, WN2 4QD £130,000

ARC HOMES are delighted to offer FOR SALE this excellent extended bay fronted mid terraced property positioned within a popular location and offered with no onward chain. This property would be ideal for a range of buyers and early viewing is advised. Entry is via an entrance hallway which leads into a well proportioned bay fronted siting room. To the rear is a separate dining room which leads to a fitted kitchen. To the first floor are two excellent double bedrooms and a bathroom. Outside, both front and rear gardens are enclosed and low maintenance with double gates to the rear providing the potential for off road parking.