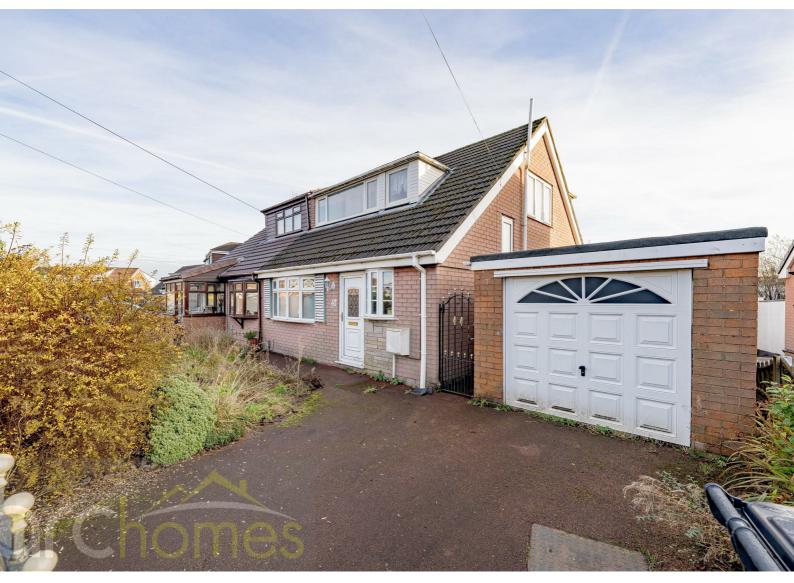

## 42 Chelmsford Drive, WN3 5JY Guide price £170,000

ARC HOMES in HINDLEY are delighted to offer FOR SALE this excellent three bedroom property positioned within a lovely popular location near Scotsman's Flash. This fantastic property is perhaps in need of some cosmetic updating but it has been competitively priced to attract early interest and would suit a range of buyers. With generous accommodation together with off road parking, garage and no onward chain, early viewing is highly advised to avoid missing out. Entry is via a welcoming entrance hallway which provides access into the well proportioned sitting room. Patio doors from the sitting room open into a lovely conservatory. A spacious kitchen and double bedroom completes the ground floor. To the first floor are two further bedrooms and a bathroom. Outside, the front gardens are enclosed and provide ample off road parking information front of the detached garage. To the rear is an enclosed rear gardens which provides a good degree of privacy.