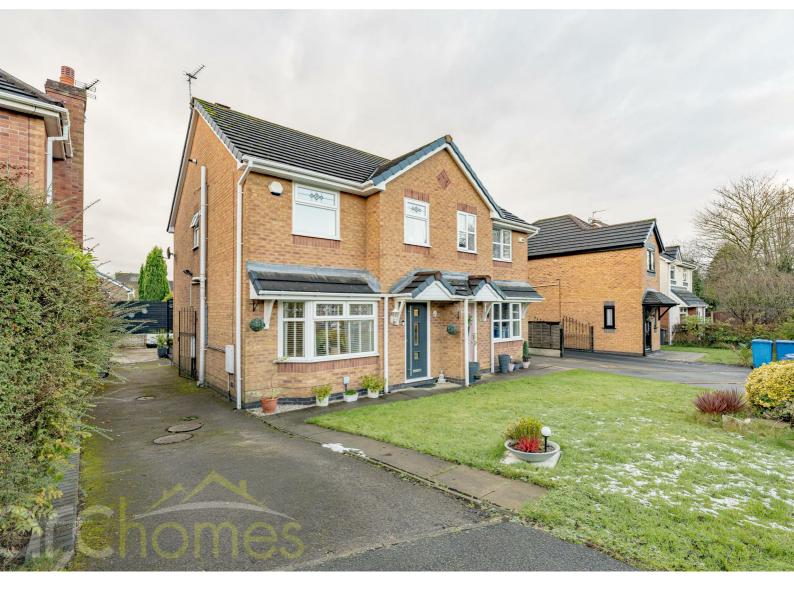

## 3 Meadows Close, Hindley, WN2 3DX £220,000

ARC HOMES are delighted to offer FOR SALE this absolutely stunning modern three bedroom semi detached property positioned within a sought after location in Hindley. This gargeous home is a true credit to the current owners and boasts generous accommodation together with ample off road parking and gargeous larger than average south rear gardens. Ideal for a range of buyers, early viewing is highly advised. Entry is via an entrance hallway which leads into the well proportioned sitting room. To the rear is a modern fitted kitchen dining room finished with modern units, with French doors which leads into the rear garden. To the first floor are three generous bedrooms and a modern bathroom and ensuite to the master bedroom. Outside, the front is a double driveway providing ample off road parking. The enclosed rear garden is low maintenance and well presented and provide an excellent outdoor space together with a good degree of privacy.