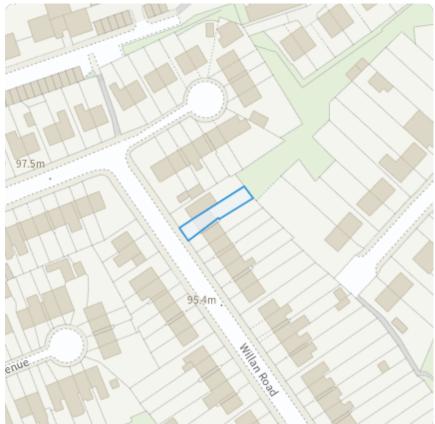

/ 2025



□ Willan Road, Manchester, M9 8LL





## REPORT CONTENT

| ABOUT US                              | 1    |
|---------------------------------------|------|
| STREET VIEW / ORDNANCE SURVEY MAP     | 3    |
| PROPERTY SUMMARY                      | 4    |
| PROPERTY IMAGES                       | 5    |
| EPC                                   | 7    |
| PLANNING DATA ON PROPERTY             | 8    |
| NEIGHBOURING PLANNING HISTORY         | 9    |
| NEAREST PRIMARY SCHOOLS               | 10   |
| NEAREST SECONDARY SCHOOLS             | 11   |
| UNIVERSITIES AND COLLEGES             | 12   |
| TRANSPORTATION LINKS                  | 13   |
| NEAREST HOSPITAL / GP / DENTIST / NHS | (14) |
| CONNECTIVITY                          | 15   |





## STREET VIEW / ORDNANCE SURVEY MAP







#### **PROPERTY SUMMARY**

#### **KEY FEATURES**



CURRENT MARKET
PRICE



**Terraced**PROPERTY TYPE



**Z** BEDROOMS



I BATHROOMS



**807.00 Sqft** (74.97 SQ. M.) FLOOR AREA



£133,000 LAST SOLD PRICE



**01-03-2021**LAST SOLD DATE



GM529785
TITLE NUMBER



LEASEHOLD TENURE



**1930-1949** YEAR BUILT



COMPANY OWNED



Flood Risk Area FLOOD RISK

#### **KEY DETAILS**

Manchester

COUNCIL

**Blackley and Broughton** 

CONSTITUENCY

**North West** 

**REGION** 

63 / D

**EPC RATING** 

Domestic EPC in the Area
Non-Domestic EPC in the Area

**EPC RATINGS IN THE AREA** 

1

PLANNING APPLICATION

No

PARKING FACILITIES

No

ACCESSIBILITY FEATURES

Yes

**GAS SUPPLY** 

Yes

**ELECTRICITY SUPPLY** 

Yes

WATER SUPPLY



## **PROPERTY IMAGES**

Browse through the property images