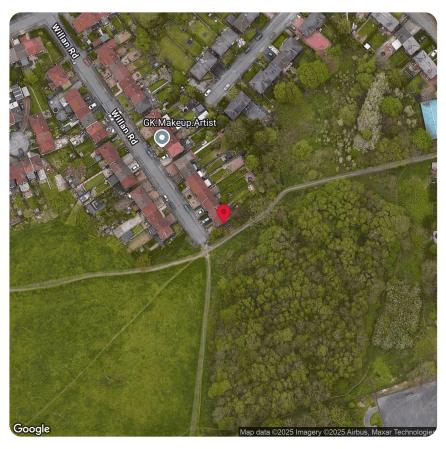

01 / 2025



□ Willan Road, Manchester, M9 8LL





## REPORT CONTENT

| ABOUT US                              | 1    |
|---------------------------------------|------|
| STREET VIEW / ORDNANCE SURVEY MAP     | 3    |
| PROPERTY SUMMARY                      | 4    |
| PROPERTY IMAGES                       | 5    |
| EPC                                   | 7    |
| PLANNING DATA ON PROPERTY             | 8    |
| NEIGHBOURING PLANNING HISTORY         | 9    |
| NEAREST PRIMARY SCHOOLS               | 10   |
| NEAREST SECONDARY SCHOOLS             | 11   |
| UNIVERSITIES AND COLLEGES             | 12   |
| TRANSPORTATION LINKS                  | 13   |
| NEAREST HOSPITAL / GP / DENTIST / NHS | (14) |
| CONNECTIVITY                          | 15   |





## STREET VIEW / ORDNANCE SURVEY MAP







#### **PROPERTY SUMMARY**

#### **KEY FEATURES**



CURRENT MARKET
PRICE



**Terraced**PROPERTY TYPE



**Z** BEDROOMS



I BATHROOMS



**807.00 Sqft** (74.97 SQ. M.) FLOOR AREA



£133,000 LAST SOLD PRICE



**01-03-2021**LAST SOLD DATE



GM529785
TITLE NUMBER



LEASEHOLD TENURE



**1930-1949** YEAR BUILT



COMPANY OWNED



Flood Risk Area FLOOD RISK

#### **KEY DETAILS**

Manchester

COUNCIL

**Blackley and Broughton** 

CONSTITUENCY

**North West** 

**REGION** 

63 / D

**EPC RATING** 

Domestic EPC in the Area
Non-Domestic EPC in the Area

**EPC RATINGS IN THE AREA** 

1

PLANNING APPLICATION

No

PARKING FACILITIES

No

ACCESSIBILITY FEATURES

Yes

**GAS SUPPLY** 

Yes

**ELECTRICITY SUPPLY** 

Yes

WATER SUPPLY



## **PROPERTY IMAGES**

Browse through the property image