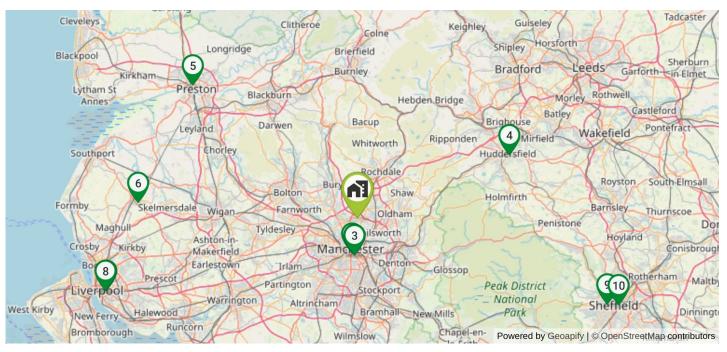

#### UNIVERSITIES & COLLEGES

■ Willan Road, Manchester, M9 8LL

\*\*\*\*

No Rating

#### Manchester Metropolitan University

All Saints, All Saints Building, Manchester M15 6BH, United Kingdom

**4.28 Miles** DISTANCE

2

#### Manchester University \*\*\*\*\*

Oxford Rd, Manchester M13 9PL, United Kingdom

**4.49 Miles** DISTANCE

#### University of Manchester \*\*\*\*\*

Oxford Rd, Manchester M13 9PL, United Kingdom

4.49 Miles

DISTANCE

#### Huddersfield University \*\*\*\*\*

Queensgate, Huddersfield HD1 3DH, United Kingdom

19.84 Miles DISTANCE

#### University of Central Lancashire \*\*\*\*\*

Fylde Rd, Preston PR1 2HE, United Kingdom

25.54 Miles

DISTANCE

#### Edge Hill University \*\*\*\*\*

St Helens Rd, Ormskirk L39 4QP, United Kingdom

26.61 Miles
DISTANCE

#### Liverpool University \*\*\*\*\*

Liverpool L69 3BX, United Kingdom

31.72 Miles

DISTANCE

#### University of Liverpool \*\*\*\*\*

Liverpool L69 3BX, United Kingdom

31.72 Miles DISTANCE

\_

#### Sheffield University \*\*\*\*\*

Sheffield S10 2TN, United Kingdom

31.99 Miles

DISTANCE

#### Sheffield Hallam University \*\*\*\*\*

Howard St, Sheffield City Centre, Sheffield S1 1WB, United Kingdom

33.28 Miles DISTANCE