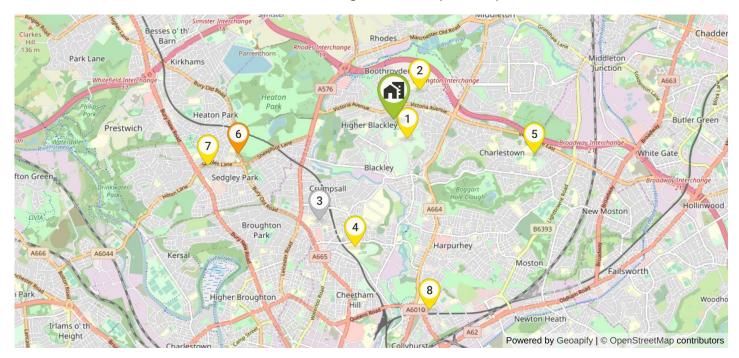

### **M** NEAREST PRIMARY SCHOOLS

■ Willan Road, Manchester, M9 8LL

Outstanding Good Requires Improvement Lowest Not Rated

St Clare's RC Primary School

Victoria Avenue, Blackley, Manchester, M9 ORR

460MixedNoNo0.15 MilesPUPILSGENDERHAS NURSERYPRIVATEDISTANCE

E-ACT Blackley Academy
Victoria Avenue, Blackley, Manchester, M9 ORD

431 Mixed No No 0.43 Miles
PUPILS GENDER HAS NURSERY PRIVATE DISTANCE

Bowker Vale Primary School

Middleton Road, Higher Crumpsall, Manchester,
Lancashire, M8 4NB

442 Mixed No No 0.77 Miles
PUPILS GENDER HAS NURSERY PRIVATE DISTANCE

7 Mount Carmel RC Primary School, a Voluntary Academy
Wilson Road, Blackley, Manchester, M9 8BG

468 Mixed No No 0.98 Miles
PUPILS GENDER HAS NURSERY PRIVATE DISTANCE

Crab Lane Primary School

Crab Lane, Higher Blackley, Manchester, M9 8NB

**437 Mixed No No 0.29 Miles**PUPILS GENDER HAS NURSERY PRIVATE DISTANCE

Pike Fold Primary School
Old Market Street, Blackley, Manchester, Greater

Old Market Street, Blackley, Manchester, Greater Manchester, M9 8QP

454MixedNoNo0.63 MilesPUPILSGENDERHAS NURSERYPRIVATEDISTANCE

Little Heaton Church of England
Primary School

Boardman Lane, Middleton, Manchester, M24 4PU

171 Mixed No No 0.95 Miles
PUPILS GENDER HAS NURSERY PRIVATE DISTANCE

Crumpsall Lane Primary School
Crumpsall Lane, Crumpsall, Manchester, M8 5SR

417MixedNoNo1.09 MilesPUPILSGENDERHAS NURSERYPRIVATEDISTANCE