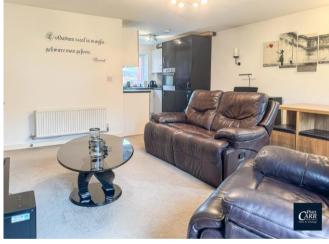

# **Property Specification**

Ground Floor Modern Apartment
Two Bedrooms
Spacious Lounge
Modern High Gloss Kitchen
Allocated Parking
112 Year Lease Remaining

#### Hall

Kitchen 8' 2" x 7' 5" (2.50m x 2.25m)

Lounge 15' 6" x 15' 1" (4.72m x 4.60m)

Bedroom One 10' 9" x 9' 5" (3.27m x 2.86m)

Bedroom Two 8' 2" x 7' 5" (2.50m x 2.25m)

**Bathroom** 