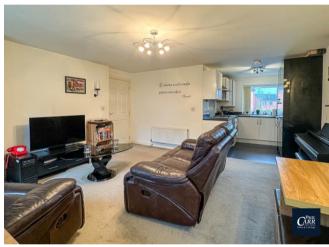

This property briefly comprises an Entrance Hall with storage cupboard, open-plan Living Room and Kitchen, two Bedrooms and a Bathroom with shower over the bath.

Situated in a well-maintained development, the apartment benefits from a secure communal entrance, gas central heating, double glazing, allocated parking, visitor spaces and is just a short drive from Cannock Chase, an Area of Outstanding Natural Beauty.

#### Hall

Kitchen 8' 2" x 7' 5" (2.50m x 2.25m)

Lounge 15' 6" x 15' 1" (4.72m x 4.60m)

Bedroom One 10' 9" x 9' 5" (3.27m x 2.86m)

Bedroom Two 8' 2" x 7' 5" (2.50m x 2.25m)

**Bathroom** 