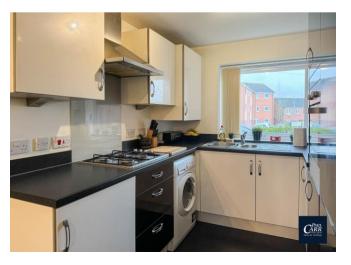

# **Property Specification**

Ground Floor Modern Apartment
Two Bedrooms
Spacious Lounge
Modern High Gloss Kitchen
Allocated Parking
112 Year Lease Remaining

#### Hall

Kitchen 8' 2" x 7' 5" (2.50m x 2.25m)

Lounge 15' 6" x 15' 1" (4.72m x 4.60m)

Bedroom One 10' 9" x 9' 5" (3.27m x 2.86m)

Bedroom Two 8' 2" x 7' 5" (2.50m x 2.25m)

**Bathroom** 