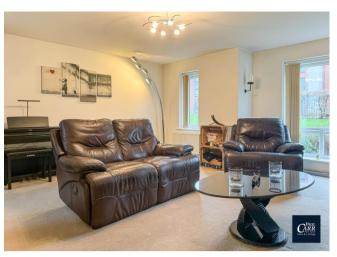

This property briefly comprises an Entrance Hall with storage cupboard, open-plan Living Room and Kitchen, two Bedrooms and a Bathroom with shower over the bath.

Situated in a well-maintained development, the apartment benefits from a secure communal entrance, gas central heating, double glazing, allocated parking, visitor spaces and is just a short drive from Cannock Chase, an Area of Outstanding Natural Beauty.

#### Hall

Kitchen 8' 2" x 7' 5" (2.50m x 2.25m)

Lounge 15' 6" x 15' 1" (4.72m x 4.60m)

Bedroom One 10' 9" x 9' 5" (3.27m x 2.86m)

Bedroom Two 8' 2" x 7' 5" (2.50m x 2.25m)

**Bathroom** 