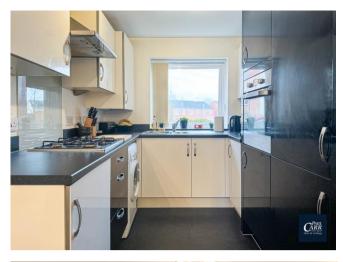

# **Property Specification**

Ground Floor Modern Apartment
Two Bedrooms
Spacious Lounge
Modern High Gloss Kitchen
Allocated Parking
112 Year Lease Remaining

#### Hall

Kitchen 8' 2" x 7' 5" (2.50m x 2.25m)

Lounge 15' 6" x 15' 1" (4.72m x 4.60m)

Bedroom One 10' 9" x 9' 5" (3.27m x 2.86m)

Bedroom Two 8' 2" x 7' 5" (2.50m x 2.25m)

**Bathroom** 