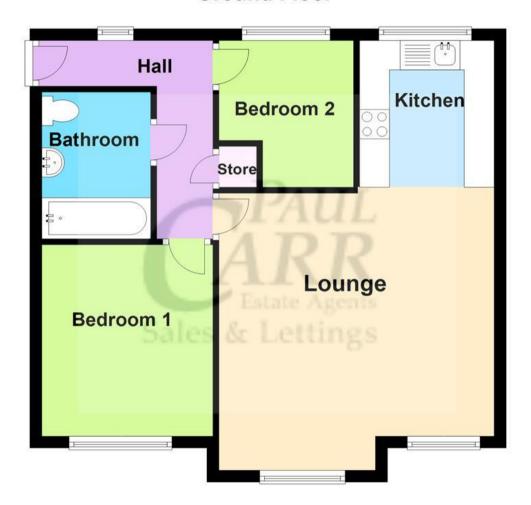

# Floor Plan

This floor plan is not drawn to scale and is for illustration purposes only

### **Ground Floor**

#### Hall

Kitchen 8' 2" x 7' 5" (2.50m x 2.25m)

Lounge 15' 6" x 15' 1" (4.72m x 4.60m)

Bedroom One 10' 9" x 9' 5" (3.27m x 2.86m)

Bedroom Two 8' 2" x 7' 5" (2.50m x 2.25m)

**Bathroom** 