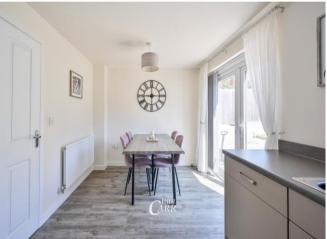

This superbly presented property offers wellplanned accommodation comprising an entrance hallway, a contemporary kitchen-diner, lounge, and a convenient downstairs cloakroom to the ground floor.

To the first floor are three well-proportioned bedrooms, including a principal bedroom with ensuite, along with a modern family bathroom.

**Entrance Hall** 

Lounge 14' 3" x 12' 1" (4.35m x 3.69m)

Kitchen-Diner 8' 10" x 15' 4" (2.69m x 4.68m)

**Downstairs Cloakroom** 

Bedroom One 9' 10" x 12' 1" (2.99m x 3.69m)

Master En-Suite 6' 3" x 5' 7" (1.91m x 1.7m)