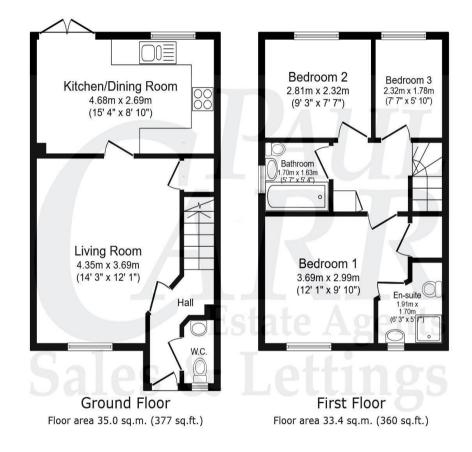

# Floor Plan

This floor plan is not drawn to scale and is for illustration purposes only

## Map Location

Total floor area: 68.4 sq.m. (737 sq.ft.)

This floor plan is for illustrative purposes only. It is not drawn to scale. Any measurements, floor areas (including any total floor area), openings and orientations are approximate. No details are guaranteed, they cannot be relied upon for any purpose and do not form any part of any agreement. No liability is taken for any error, omission or misstatement. A party must rely upon its sown inspection(s).

**Entrance Hall** 

Lounge 14' 3" x 12' 1" (4.35m x 3.69m)

Kitchen-Diner 8' 10" x 15' 4" (2.69m x 4.68m)

**Downstairs Cloakroom** 

Bedroom One 9' 10" x 12' 1" (2.99m x 3.69m)

Master En-Suite 6' 3" x 5' 7" (1.91m x 1.7m)

Bedroom Two 7' 7" x 9' 3" (2.32m x 2.81m)

Bedroom Three 7' 7" x 5' 10" (2.32m x 1.78m)

Family Bathroom 5' 4" x 5' 7" (1.63m x 1.70m)