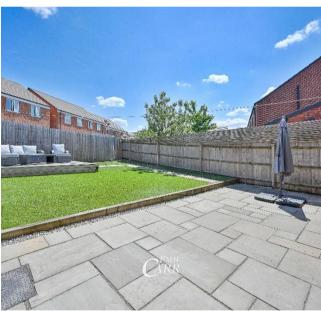

Externally, the property boasts a prime position with a side driveway providing off road parking for two vehicles and secure gated access to the rear. The south-easterly facing rear garden is of an excellent size and features a low maintenance artificial lawn, a wooden decked area, and a stylish Indian Sandstone patio—perfect for outdoor entertaining.