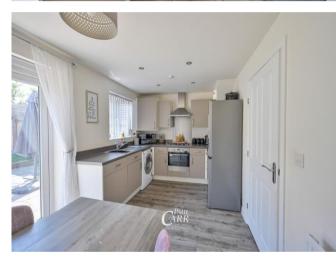

This superbly presented property offers wellplanned accommodation comprising an entrance hallway, a contemporary kitchen-diner, lounge, and a convenient downstairs cloakroom to the ground floor.

To the first floor are three well-proportioned bedrooms, including a principal bedroom with ensuite, along with a modern family bathroom.

## **Property Specification**

Modern Three Bedroom Semi-Detached Family Home In Norton Canes Two Bathrooms & Downstairs Cloakroom Contemporary Kitchen-Diner With Modern Appliances Spacious Rear Garden With Artificial Turf & Indian Sandstone Slabbed Area