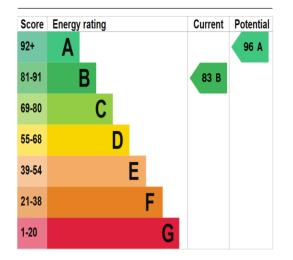

mi-Detached Family Home In Norton Canes Two Bathrooms & Downstairs Cloakroom Contemporary Kitchen-Diner With Modern Appliances Spacious Rear Garden With Artificial Turf & Indian Sandstone Slabbed Area

**Entrance Hall** 

Lounge 14' 3" x 12' 1" (4.35m x 3.69m)

Kitchen-Diner 8' 10" x 15' 4" (2.69m x 4.68m)

**Downstairs Cloakroom** 

Bedroom One 9' 10" x 12' 1" (2.99m x 3.69m)

Master En-Suite 6' 3" x 5' 7" (1.91m x 1.7m)

Bedroom Two 7' 7" x 9' 3" (2.32m x 2.81m)

Bedroom Three 7' 7" x 5' 10" (2.32m x 1.78m)

Family Bathroom 5' 4" x 5' 7" (1.63m x 1.70m)

#### Viewer's Note:

Services connected: Gas, Electricity, Water, Drainage Council tax band: B Tenure: Freehold



# Floor Plan

This floor plan is not drawn to scale and is for illustration purposes only



## Energy Efficiency Rating



## Map Location



Total floor area: 68.4 sq.m. (737 sq.ft.)

This floor plan is for illustrative purposes only. It is not drawn to scale. Any measurements, floor areas (including any total floor area), openings and orientations are approximate. No details are guaranteed, they cannot be relied upon for any purpose and do not form any part of any agreement. No liability is taken for any error, omission or misstatement. A party must rely upon its sown inspection(s).

www.paulcarrestateagents.co.uk