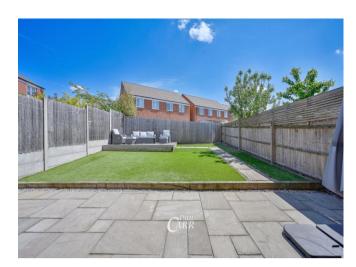

Externally, the property boasts a prime position with a side driveway providing off road parking for two vehicles and secure gated access to the rear. The south-easterly facing rear garden is of an excellent size and features a low maintenance artificial lawn, a wooden decked area, and a stylish Indian Sandstone patio—perfect for outdoor entertaining.