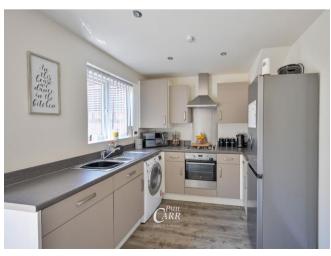

This superbly presented property offers wellplanned accommodation comprising an entrance hallway, a contemporary kitchen-diner, lounge, and a convenient downstairs cloakroom to the ground floor.

To the first floor are three well-proportioned bedrooms, including a principal bedroom with ensuite, along with a modern family bathroom.

## **Property Specification**

Modern Three Bedroom Semi-Detached Family Home In Norton Canes Two Bathrooms & Downstairs Cloakroom Contemporary Kitchen-Diner With Modern Appliances Spacious Rear Garden With Artificial Turf & Indian Sandstone Slabbed Area