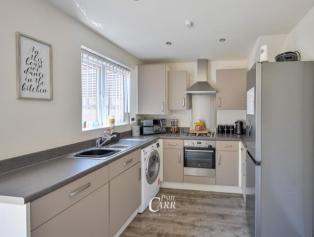

This superbly presented property offers wellplanned accommodation comprising an entrance hallway, a contemporary kitchen-diner, lounge, and a convenient downstairs cloakroom to the ground floor.

To the first floor are three well-proportioned bedrooms, including a principal bedroom with ensuite, along with a modern family bathroom.

## **Property Specification**

Modern Three Bedroom Semi-Detached Family Home In Norton Canes Two Bathrooms & Downstairs Cloakroom Contemporary Kitchen-Diner With Modern Appliances Spacious Rear Garden With Artificial Turf & Indian Sandstone Slabbed Area