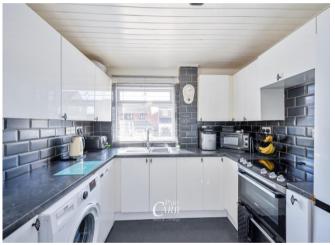

Kitchen 10' 4" x 9' 3" (3.14m x 2.81m)

Lounge 12' 10" x 17' 2" (3.92m x 5.23m)

Bedroom Four / Sitting Room 14' 10" x 7' 7" (4.51m x 2.32m)

Conservatory 9' 1" x 11' 7" (2.78m x 3.54m)

First Floor Landing

Bedroom One 12' 10" x 11' 3" (3.92m x 3.43m)