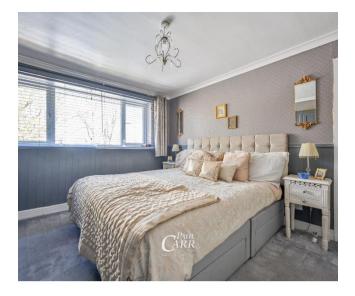

Kitchen 10' 4" x 9' 3" (3.14m x 2.81m)

Lounge 12' 10" x 17' 2" (3.92m x 5.23m)

Bedroom Four / Sitting Room 14' 10" x 7' 7" (4.51m x 2.32m)

Conservatory 9' 1" x 11' 7" (2.78m x 3.54m)

First Floor Landing

Bedroom One 12' 10" x 11' 3" (3.92m x 3.43m)

Bedroom Two 10' 11" x 11' 3" (3.34m x 3.43m)

Bedroom Three 8' 7" x 5' 7" (2.61m x 1.7m)

Wet Room 5' 11" x 5' 7" (1.8m x 1.7m)