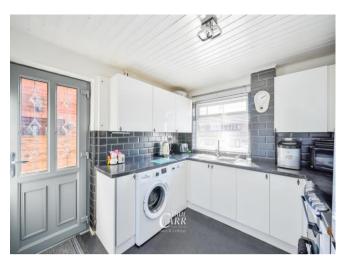

Kitchen 10' 4" x 9' 3" (3.14m x 2.81m)

Lounge 12' 10" x 17' 2" (3.92m x 5.23m)

Bedroom Four / Sitting Room 14' 10" x 7' 7" (4.51m x 2.32m)

Conservatory 9' 1" x 11' 7" (2.78m x 3.54m)

First Floor Landing

Bedroom One 12' 10" x 11' 3" (3.92m x 3.43m)