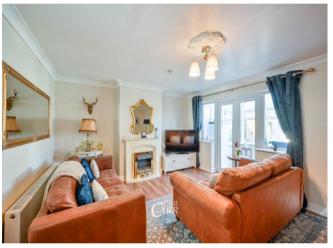

Boasting two spacious reception rooms and a bright conservatory overlooking the delightful enclosed rear garden, the home is ideal for both entertaining and family living. The well-appointed modern shower room adds a stylish touch, while the driveway provides convenient off-road parking.

Kitchen 10' 4" x 9' 3" (3.14m x 2.81m)

Lounge 12' 10" x 17' 2" (3.92m x 5.23m)

Bedroom Four / Sitting Room 14' 10" x 7' 7" (4.51m x 2.32m)

Conservatory 9' 1" x 11' 7" (2.78m x 3.54m)

First Floor Landing

Bedroom One 12' 10" x 11' 3" (3.92m x 3.43m)