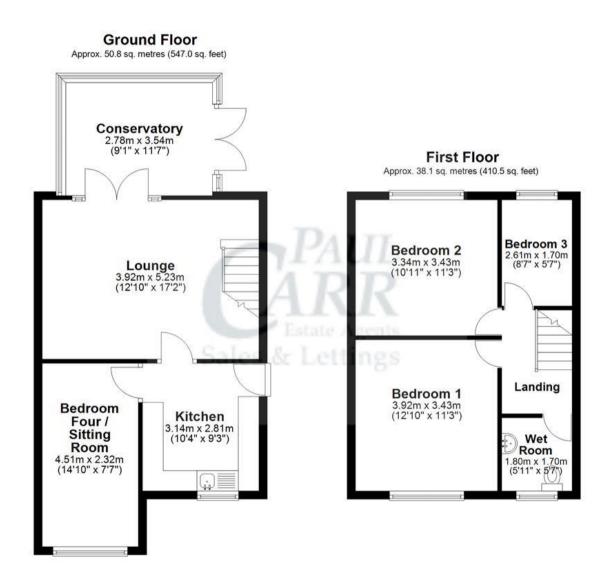

Kitchen 10' 4" x 9' 3" (3.14m x 2.81m)

Lounge 12' 10" x 17' 2" (3.92m x 5.23m)

Bedroom Four / Sitting Room 14' 10" x 7' 7" (4.51m x 2.32m)

Conservatory 9' 1" x 11' 7" (2.78m x 3.54m)

First Floor Landing

Bedroom One 12' 10" x 11' 3" (3.92m x 3.43m)

Bedroom Two 10' 11" x 11' 3" (3.34m x 3.43m)

Bedroom Three 8' 7" x 5' 7" (2.61m x 1.7m)

Wet Room 5' 11" x 5' 7" (1.8m x 1.7m)

# Floor Plan

This floor plan is not drawn to scale and is for illustration purposes only