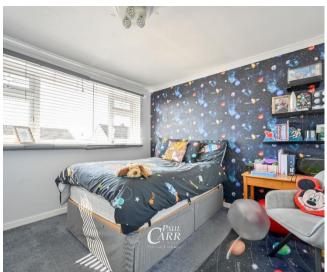

Bedroom Two 10' 11" x 11' 3" (3.34m x 3.43m)

Bedroom Three 8' 7" x 5' 7" (2.61m x 1.7m)

Wet Room 5' 11" x 5' 7" (1.8m x 1.7m)