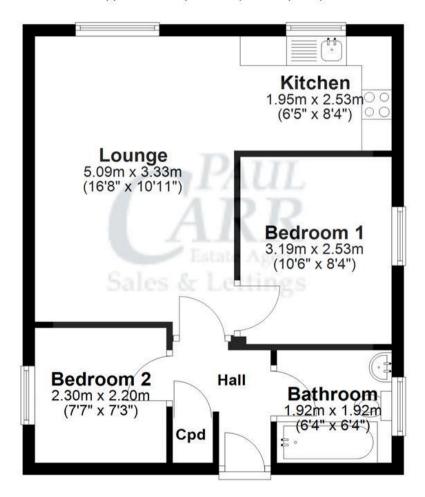

#### Hall

Lounge 16' 8" x 10' 11" (5.09m x 3.33m)

Kitchen 6' 5" x 8' 4" (1.95m x 2.53m)

Bedroom One 10' 6" x 8' 4" (3.19m x 2.53m)

Bedroom Two 7' 7" x 7' 3" (2.3m x 2.2m)

Bathroom 6' 4" x 6' 4" (1.92m x 1.92m)

# Floor Plan

This floor plan is not drawn to scale and is for illustration purposes only

### **Ground Floor**

Approx. 43.3 sq. metres (465.7 sq. feet)