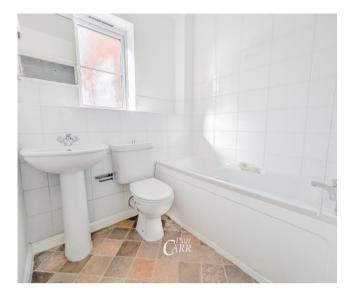

#### Hall

Lounge 16' 8" x 10' 11" (5.09m x 3.33m)

Kitchen 6' 5" x 8' 4" (1.95m x 2.53m)

Bedroom One 10' 6" x 8' 4" (3.19m x 2.53m)

Bedroom Two 7' 7" x 7' 3" (2.3m x 2.2m)

Bathroom 6' 4" x 6' 4" (1.92m x 1.92m)