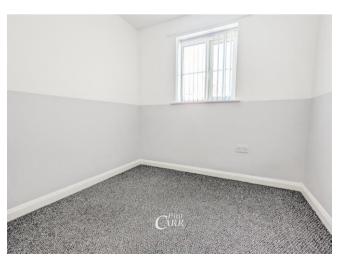

#### Hall

Lounge 16' 8" x 10' 11" (5.09m x 3.33m)

Kitchen 6' 5" x 8' 4" (1.95m x 2.53m)

Bedroom One 10' 6" x 8' 4" (3.19m x 2.53m)

Bedroom Two 7' 7" x 7' 3" (2.3m x 2.2m)

Bathroom 6' 4" x 6' 4" (1.92m x 1.92m)