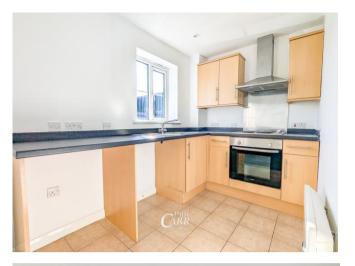

#### Hall

Lounge 16' 8" x 10' 11" (5.09m x 3.33m)

Kitchen 6' 5" x 8' 4" (1.95m x 2.53m)

Bedroom One 10' 6" x 8' 4" (3.19m x 2.53m)

Bedroom Two 7' 7" x 7' 3" (2.3m x 2.2m)

Bathroom 6' 4" x 6' 4" (1.92m x 1.92m)