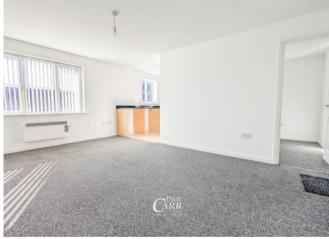

#### Hall

Lounge 16' 8" x 10' 11" (5.09m x 3.33m)

Kitchen 6' 5" x 8' 4" (1.95m x 2.53m)

Bedroom One 10' 6" x 8' 4" (3.19m x 2.53m)

Bedroom Two 7' 7" x 7' 3" (2.3m x 2.2m)

Bathroom 6' 4" x 6' 4" (1.92m x 1.92m)