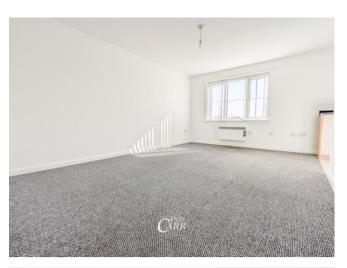

#### Hall

Lounge 16' 8" x 10' 11" (5.09m x 3.33m)

Kitchen 6' 5" x 8' 4" (1.95m x 2.53m)

Bedroom One 10' 6" x 8' 4" (3.19m x 2.53m)

Bedroom Two 7' 7" x 7' 3" (2.3m x 2.2m)

Bathroom 6' 4" x 6' 4" (1.92m x 1.92m)