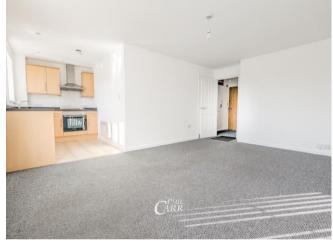

#### Hall

Lounge 16' 8" x 10' 11" (5.09m x 3.33m)

Kitchen 6' 5" x 8' 4" (1.95m x 2.53m)

Bedroom One 10' 6" x 8' 4" (3.19m x 2.53m)

Bedroom Two 7' 7" x 7' 3" (2.3m x 2.2m)

Bathroom 6' 4" x 6' 4" (1.92m x 1.92m)