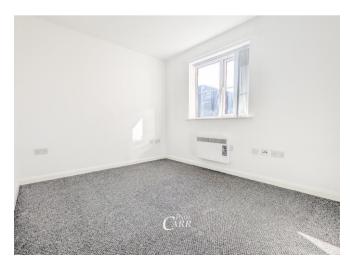

#### Hall

Lounge 16' 8" x 10' 11" (5.09m x 3.33m)

Kitchen 6' 5" x 8' 4" (1.95m x 2.53m)

Bedroom One 10' 6" x 8' 4" (3.19m x 2.53m)

Bedroom Two 7' 7" x 7' 3" (2.3m x 2.2m)

Bathroom 6' 4" x 6' 4" (1.92m x 1.92m)