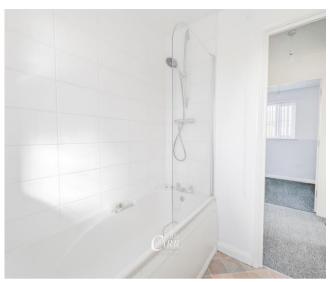

#### Hall

Lounge 16' 8" x 10' 11" (5.09m x 3.33m)

Kitchen 6' 5" x 8' 4" (1.95m x 2.53m)

Bedroom One 10' 6" x 8' 4" (3.19m x 2.53m)

Bedroom Two 7' 7" x 7' 3" (2.3m x 2.2m)

Bathroom 6' 4" x 6' 4" (1.92m x 1.92m)