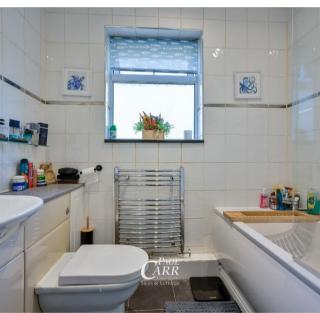

Hall

Lounge 15' 6" x 10' 8" (4.73m x 3.25m)

Kitchen 6' 9" x 10' 8" (2.06m x 3.25m)

Bedroom 11' 11" x 10' 7" (3.64m x 3.22m)

Bathroom 6' 9" x 7' 1" (2.06m x 2.17m)

**External** 