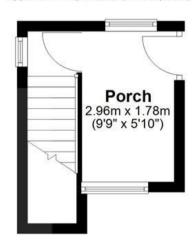

# **Property Specification**

Spacious First Floor Maisonette

Modern Kitchen

15ft+ Lounge

Private Rear Garden

On Street Parking

Rear Gate Leading To The 'Hazelslade Nature Reserve'

Porch 9' 9" x 5' 10" (2.96m x 1.78m)

# Floor Plan

This floor plan is not drawn to scale and is for illustration purposes only

**First Floor** 

Approx. 45.3 sq. metres (487.3 sq. feet)

## **Ground Floor**

Approx. 9.1 sq. metres (98.4 sq. feet)