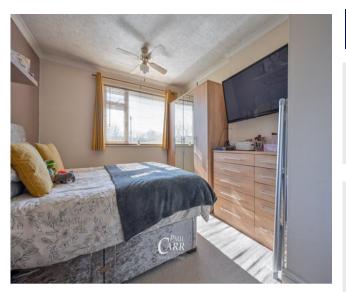

Hall

Lounge 15' 6" x 10' 8" (4.73m x 3.25m)

Kitchen 6' 9" x 10' 8" (2.06m x 3.25m)

Bedroom 11' 11" x 10' 7" (3.64m x 3.22m)

Bathroom 6' 9" x 7' 1" (2.06m x 2.17m)

**External** 