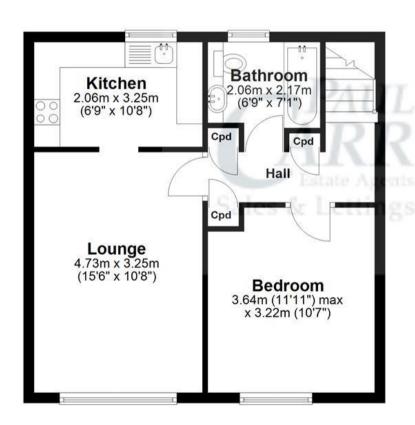

Hall

Lounge 15' 6" x 10' 8" (4.73m x 3.25m)

Kitchen 6' 9" x 10' 8" (2.06m x 3.25m)

Bedroom 11' 11" x 10' 7" (3.64m x 3.22m)

Bathroom 6' 9" x 7' 1" (2.06m x 2.17m)

**External** 

# Floor Plan

This floor plan is not drawn to scale and is for illustration purposes only

**First Floor** 

Approx. 45.3 sq. metres (487.3 sq. feet)

## **Ground Floor**

Approx. 9.1 sq. metres (98.4 sq. feet)