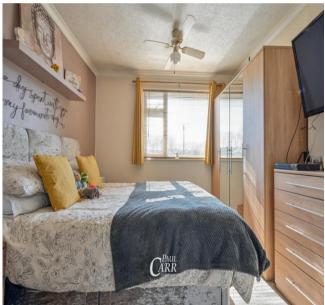

Hall

Lounge 15' 6" x 10' 8" (4.73m x 3.25m)

Kitchen 6' 9" x 10' 8" (2.06m x 3.25m)

Bedroom 11' 11" x 10' 7" (3.64m x 3.22m)

Bathroom 6' 9" x 7' 1" (2.06m x 2.17m)

**External** 