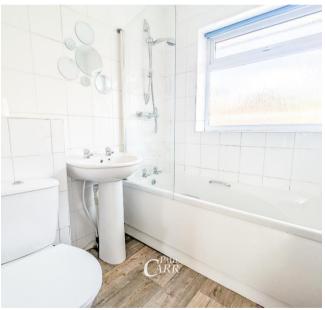

This chain free property is briefly comprised of an Entrance Porch, open plan Kitchen-Diner, Lounge, Study / Snug and Downstairs Cloakroom on the ground floor; with three Bedrooms and Family Bathroom on the first floor.

#### Entrance Porch

Lounge 15' 3" x 15' 10" (4.65m x 4.82m) Kltchen-Diner 9' 1" x 15' 10" (2.78m x 4.82m) Study / Snug 14' 3" x 6' 7" (4.35m x 2.01m) Conservatory 6' 3" x 9' 3" (1.91m x 2.83m) Downstairs Cloakroom 4' 0" x 3' 8" (1.21m x 1.12m) First Floor Landing Bedroom One 13' 3" x 9' 3" (4.05m x 2.82m) Bedroom Two 11' 1" x 9' 3" (3.38m x 2.82m) Bedroom Three 7' 4" x 5' 10" (2.23m x 1.77m) Family Bathroom 6' 1" x 5' 10" (1.86m x 1.77m) External