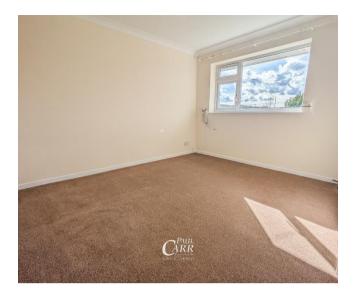

#### Entrance Porch

Lounge 15' 3" x 15' 10" (4.65m x 4.82m) Kltchen-Diner 9' 1" x 15' 10" (2.78m x 4.82m) Study / Snug 14' 3" x 6' 7" (4.35m x 2.01m) Conservatory 6' 3" x 9' 3" (1.91m x 2.83m) Downstairs Cloakroom 4' 0" x 3' 8" (1.21m x 1.12m) First Floor Landing Bedroom One 13' 3" x 9' 3" (4.05m x 2.82m) Bedroom Two 11' 1" x 9' 3" (3.38m x 2.82m) Bedroom Three 7' 4" x 5' 10" (2.23m x 1.77m) Family Bathroom 6' 1" x 5' 10" (1.86m x 1.77m) External