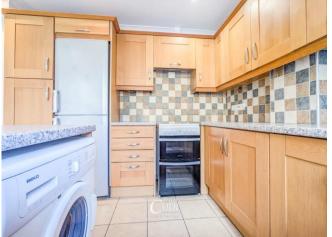

This chain free property is briefly comprised of an Entrance Porch, open plan Kitchen-Diner, Lounge, Study / Snug and Downstairs Cloakroom on the ground floor; with three Bedrooms and Family Bathroom on the first floor.

#### Entrance Porch

Lounge 15' 3" x 15' 10" (4.65m x 4.82m) Kltchen-Diner 9' 1" x 15' 10" (2.78m x 4.82m) Study / Snug 14' 3" x 6' 7" (4.35m x 2.01m) Conservatory 6' 3" x 9' 3" (1.91m x 2.83m) Downstairs Cloakroom 4' 0" x 3' 8" (1.21m x 1.12m) First Floor Landing Bedroom One 13' 3" x 9' 3" (4.05m x 2.82m) Bedroom Two 11' 1" x 9' 3" (3.38m x 2.82m) Bedroom Three 7' 4" x 5' 10" (2.23m x 1.77m) Family Bathroom 6' 1" x 5' 10" (1.86m x 1.77m) External