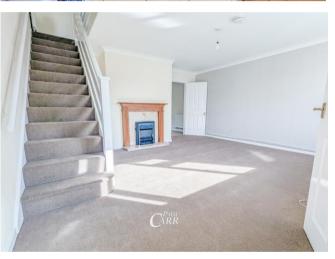

This chain free property is briefly comprised of an Entrance Porch, open plan Kitchen-Diner, Lounge, Study / Snug and Downstairs Cloakroom on the ground floor; with three Bedrooms and Family Bathroom on the first floor.

#### Entrance Porch

Lounge 15' 3" x 15' 10" (4.65m x 4.82m) Kltchen-Diner 9' 1" x 15' 10" (2.78m x 4.82m) Study / Snug 14' 3" x 6' 7" (4.35m x 2.01m) Conservatory 6' 3" x 9' 3" (1.91m x 2.83m) Downstairs Cloakroom 4' 0" x 3' 8" (1.21m x 1.12m) First Floor Landing Bedroom One 13' 3" x 9' 3" (4.05m x 2.82m) Bedroom Two 11' 1" x 9' 3" (3.38m x 2.82m) Bedroom Three 7' 4" x 5' 10" (2.23m x 1.77m) Family Bathroom 6' 1" x 5' 10" (1.86m x 1.77m) External