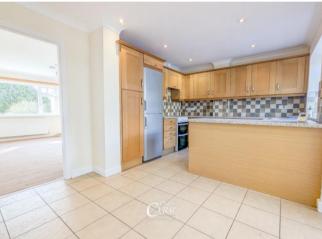

This chain free property is briefly comprised of an Entrance Porch, open plan Kitchen-Diner, Lounge, Study / Snug and Downstairs Cloakroom on the ground floor; with three Bedrooms and Family Bathroom on the first floor.

#### Entrance Porch

Lounge 15' 3" x 15' 10" (4.65m x 4.82m) Kltchen-Diner 9' 1" x 15' 10" (2.78m x 4.82m) Study / Snug 14' 3" x 6' 7" (4.35m x 2.01m) Conservatory 6' 3" x 9' 3" (1.91m x 2.83m) Downstairs Cloakroom 4' 0" x 3' 8" (1.21m x 1.12m) First Floor Landing Bedroom One 13' 3" x 9' 3" (4.05m x 2.82m) Bedroom Two 11' 1" x 9' 3" (3.38m x 2.82m) Bedroom Three 7' 4" x 5' 10" (2.23m x 1.77m) Family Bathroom 6' 1" x 5' 10" (1.86m x 1.77m) External