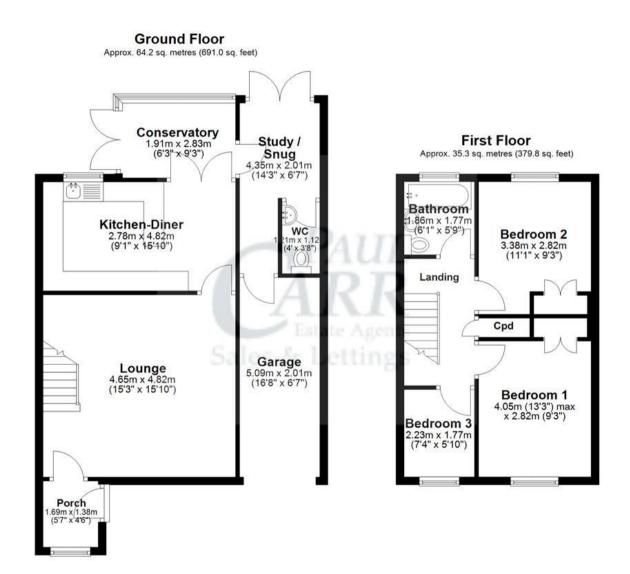

This chain free property is briefly comprised of an Entrance Porch, open plan Kitchen-Diner, Lounge, Study / Snug and Downstairs Cloakroom on the ground floor; with three Bedrooms and Family Bathroom on the first floor.

#### Entrance Porch

Lounge 15' 3" x 15' 10" (4.65m x 4.82m) Kltchen-Diner 9' 1" x 15' 10" (2.78m x 4.82m) Study / Snug 14' 3" x 6' 7" (4.35m x 2.01m) Conservatory 6' 3" x 9' 3" (1.91m x 2.83m) Downstairs Cloakroom 4' 0" x 3' 8" (1.21m x 1.12m) First Floor Landing Bedroom One 13' 3" x 9' 3" (4.05m x 2.82m) Bedroom Two 11' 1" x 9' 3" (3.38m x 2.82m) Bedroom Three 7' 4" x 5' 10" (2.23m x 1.77m) Family Bathroom 6' 1" x 5' 10" (1.86m x 1.77m) External

#### Viewer's Note:

Services connected: Gas, Electricity, Water, Drainage Council tax band: B Tenure: Freehold This floor plan is not drawn to scale and is for illustration purposes only