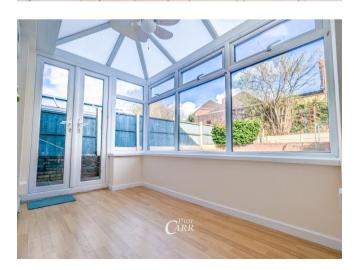

## **Property Specification**

Extended Three Bedroom Family Home Situated On A Quiet Cul-De-Sac Open Plan Kitchen-Diner Conservatory Extended Snug / Study Integral Garage

#### Entrance Porch

Lounge 15' 3" x 15' 10" (4.65m x 4.82m) Kltchen-Diner 9' 1" x 15' 10" (2.78m x 4.82m) Study / Snug 14' 3" x 6' 7" (4.35m x 2.01m) Conservatory 6' 3" x 9' 3" (1.91m x 2.83m) Downstairs Cloakroom 4' 0" x 3' 8" (1.21m x 1.12m) First Floor Landing Bedroom One 13' 3" x 9' 3" (4.05m x 2.82m) Bedroom Two 11' 1" x 9' 3" (3.38m x 2.82m) Bedroom Three 7' 4" x 5' 10" (2.23m x 1.77m) Family Bathroom 6' 1" x 5' 10" (1.86m x 1.77m) External