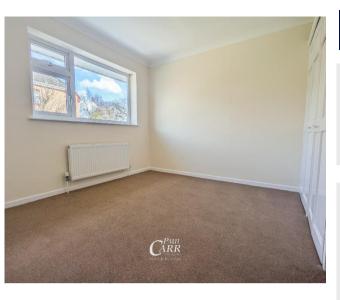

This chain free property is briefly comprised of an Entrance Porch, open plan Kitchen-Diner, Lounge, Study / Snug and Downstairs Cloakroom on the ground floor; with three Bedrooms and Family Bathroom on the first floor.

#### Entrance Porch

Lounge 15' 3" x 15' 10" (4.65m x 4.82m) Kltchen-Diner 9' 1" x 15' 10" (2.78m x 4.82m) Study / Snug 14' 3" x 6' 7" (4.35m x 2.01m) Conservatory 6' 3" x 9' 3" (1.91m x 2.83m) Downstairs Cloakroom 4' 0" x 3' 8" (1.21m x 1.12m) First Floor Landing Bedroom One 13' 3" x 9' 3" (4.05m x 2.82m) Bedroom Two 11' 1" x 9' 3" (3.38m x 2.82m) Bedroom Three 7' 4" x 5' 10" (2.23m x 1.77m) Family Bathroom 6' 1" x 5' 10" (1.86m x 1.77m) External