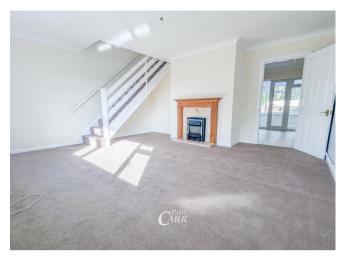

This chain free property is briefly comprised of an Entrance Porch, open plan Kitchen-Diner, Lounge, Study / Snug and Downstairs Cloakroom on the ground floor; with three Bedrooms and Family Bathroom on the first floor.

#### Entrance Porch

Lounge 15' 3" x 15' 10" (4.65m x 4.82m) Kltchen-Diner 9' 1" x 15' 10" (2.78m x 4.82m) Study / Snug 14' 3" x 6' 7" (4.35m x 2.01m) Conservatory 6' 3" x 9' 3" (1.91m x 2.83m) Downstairs Cloakroom 4' 0" x 3' 8" (1.21m x 1.12m) First Floor Landing Bedroom One 13' 3" x 9' 3" (4.05m x 2.82m) Bedroom Two 11' 1" x 9' 3" (3.38m x 2.82m) Bedroom Three 7' 4" x 5' 10" (2.23m x 1.77m) Family Bathroom 6' 1" x 5' 10" (1.86m x 1.77m) External