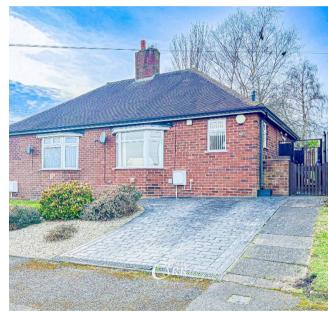

This property briefly comprises an Entrance Porch, Central Hall, bayfronted Lounge, Kitchen, Family Bathroom and double Bedroom leading to the rear garden.

Situated on a private plot, the property frontage features an imprinted concrete driveway with space for multiple vehicles. The private rear garden is primarily laid to lawn with slabbed seating area and storage shed.