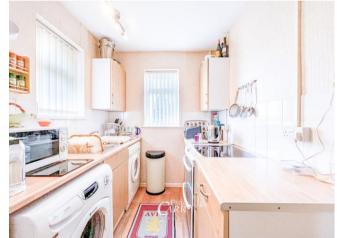

#### **Entrance Porch**

Hall

Kitchen 8' 11" x 6' 5" (2.72m x 1.95m)

Lounge 14' 6" x 11' 11" (4.41m x 3.62m)

Bedroom One 9' 11" x 11' 11" (3.01m x 3.62m)

Family Bathroom 5' 8" x 6' 5" (1.72m x 1.95m)

External