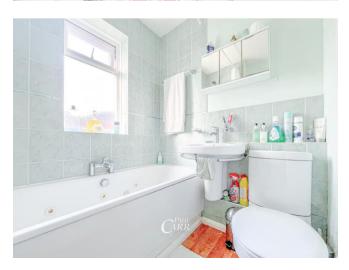

#### **Entrance Porch**

Hall

Kitchen 8' 11" x 6' 5" (2.72m x 1.95m)

Lounge 14' 6" x 11' 11" (4.41m x 3.62m)

Bedroom One 9' 11" x 11' 11" (3.01m x 3.62m)

Family Bathroom 5' 8" x 6' 5" (1.72m x 1.95m)

External