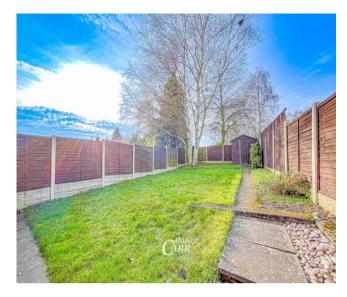

This property briefly comprises an Entrance Porch, Central Hall, bayfronted Lounge, Kitchen, Family Bathroom and double Bedroom leading to the rear garden.

Situated on a private plot, the property frontage features an imprinted concrete driveway with space for multiple vehicles. The private rear garden is primarily laid to lawn with slabbed seating area and storage shed.