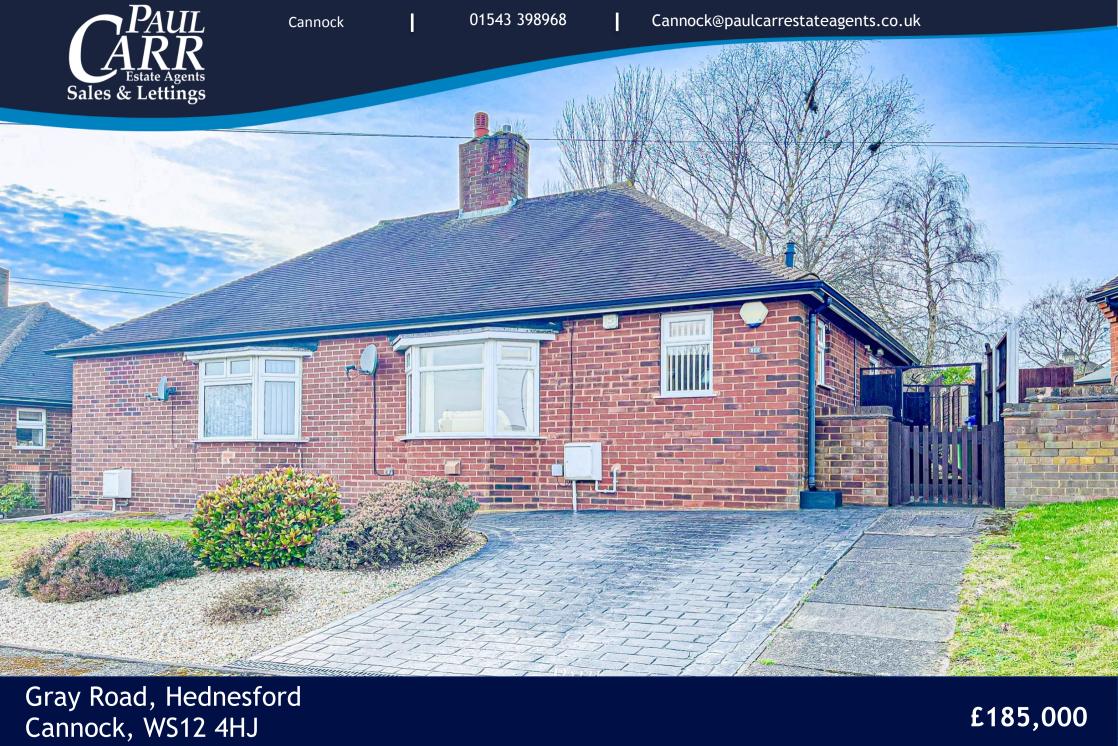

£185,000

### Hednesford

Paul Carr Estate Agents are delighted to market this semi-detached, chainfree Bungalow near Pye Green in the heart of Cannock - providing excellent access to local amenities, transport links and schools.

This property briefly comprises an Entrance Porch, Central Hall, bayfronted Lounge, Kitchen, Family Bathroom and double Bedroom leading to the rear garden.

Situated on a private plot, the property frontage features an imprinted concrete driveway with space for multiple vehicles. The private rear garden is primarily laid to lawn with slabbed seating area and storage shed.