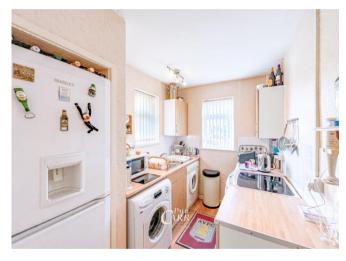

This property briefly comprises an Entrance Porch, Central Hall, bayfronted Lounge, Kitchen, Family Bathroom and double Bedroom leading to the rear garden.

Situated on a private plot, the property frontage features an imprinted concrete driveway with space for multiple vehicles. The private rear garden is primarily laid to lawn with slabbed seating area and storage shed.

#### **Entrance Porch**

Hall

Kitchen 8' 11" x 6' 5" (2.72m x 1.95m)

Lounge 14' 6" x 11' 11" (4.41m x 3.62m)

Bedroom One 9' 11" x 11' 11" (3.01m x 3.62m)

Family Bathroom 5' 8" x 6' 5" (1.72m x 1.95m)

External