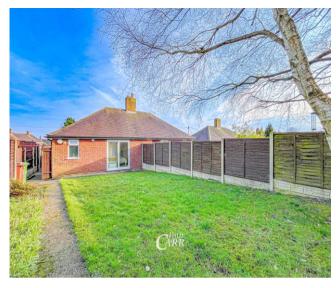

This property briefly comprises an Entrance Porch, Central Hall, bayfronted Lounge, Kitchen, Family Bathroom and double Bedroom leading to the rear garden.

Situated on a private plot, the property frontage features an imprinted concrete driveway with space for multiple vehicles. The private rear garden is primarily laid to lawn with slabbed seating area and storage shed.