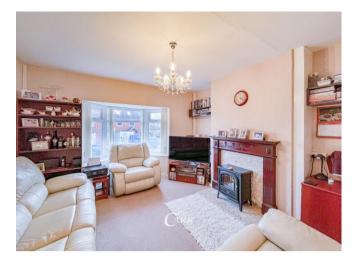

This property briefly comprises an Entrance Porch, Central Hall, bayfronted Lounge, Kitchen, Family Bathroom and double Bedroom leading to the rear garden.

Situated on a private plot, the property frontage features an imprinted concrete driveway with space for multiple vehicles. The private rear garden is primarily laid to lawn with slabbed seating area and storage shed.

#### **Entrance Porch**

Hall

Kitchen 8' 11" x 6' 5" (2.72m x 1.95m)

Lounge 14' 6" x 11' 11" (4.41m x 3.62m)

Bedroom One 9' 11" x 11' 11" (3.01m x 3.62m)

Family Bathroom 5' 8" x 6' 5" (1.72m x 1.95m)

External