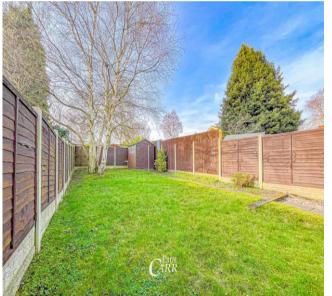

This property briefly comprises an Entrance Porch, Central Hall, bayfronted Lounge, Kitchen, Family Bathroom and double Bedroom leading to the rear garden.

Situated on a private plot, the property frontage features an imprinted concrete driveway with space for multiple vehicles. The private rear garden is primarily laid to lawn with slabbed seating area and storage shed.