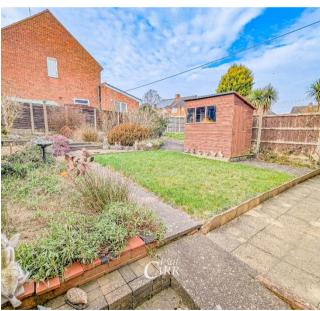

The front of the property benefits from a huge blockpaved driveway for multiple vehicles. The spacious rear garden features a raised lawn, slabbed seating area, storage shed with side gated access.