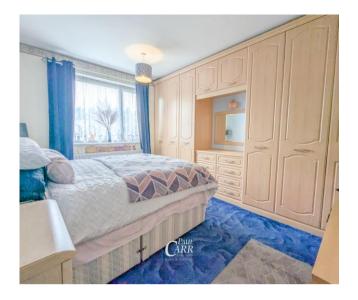

#### Hall

Lounge-Diner 7.09m (23'3") x 3.34m (10'11")

Kitchen 2.98m (9'9") x 2.41m (7'11")

Bedroom 2 3.33m (10'11") x 3.07m (10'1")

Bedroom 1 3.92m (12'10") x 3.33m (10'11")

Bedroom 3 2.96m (9'9") x 2.42m (7'11")