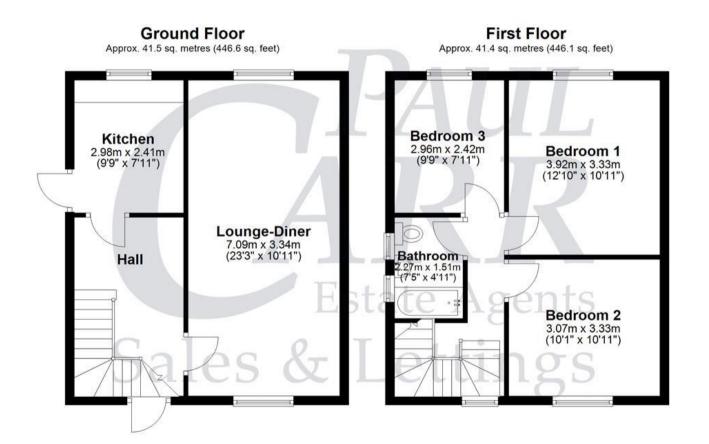

# Floor Plan

This floor plan is not drawn to scale and is for illustration purposes only

#### Hall

Lounge-Diner 7.09m (23'3") x 3.34m (10'11")

Kitchen 2.98m (9'9") x 2.41m (7'11")

Bedroom 2 3.33m (10'11") x 3.07m (10'1")

Bedroom 1 3.92m (12'10") x 3.33m (10'11")

Bedroom 3 2.96m (9'9") x 2.42m (7'11")