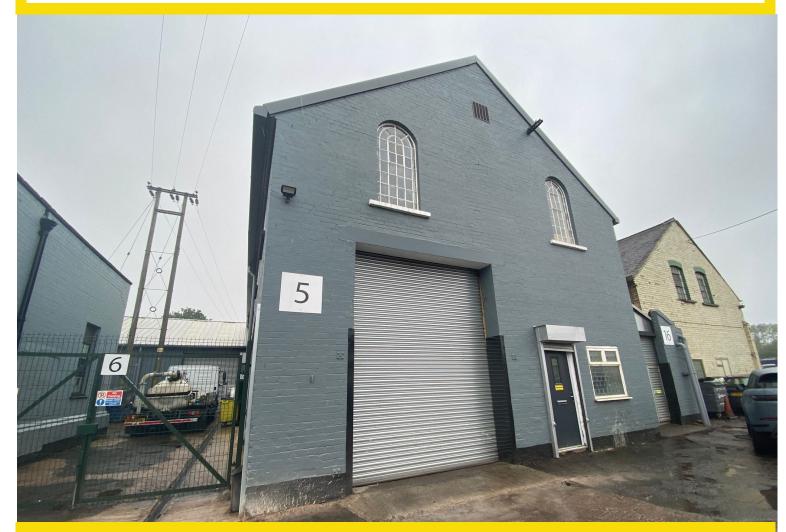

# FOR SALE/TO LET

**INDUSTRIAL UNIT** 

UNIT 5
SHIFNAL INDUSTRIAL ESTATE
LAMLEDGE LANE
SHIFNAL
SHROPSHIRE, TF11 8SD

From 2,721 sqft (253 sqm)

Refurbished industrial premises

**Excellent Location just 2 miles from the M54** 

#### **LOCATION**

Shifnal Industrial Estate is situated in a popular location on the outskirts of Shifnal Town Centre, close to the associated Town Centre facilities. The M54 is only approximately 2.5 miles to the North West. Telford Town Centre approximately 5 miles. Wolverhampton is approximately 15 miles to the South East.

#### **DESCRIPTION**

A variety of recently refurbished units are now available on a freehold basis.

Works included the replacement of the roofs, new roller shutter doors, electrics etc. Recent Estate works include road repairs, installation of CCTV and Estate lighting and refurbishment of the welfare block.