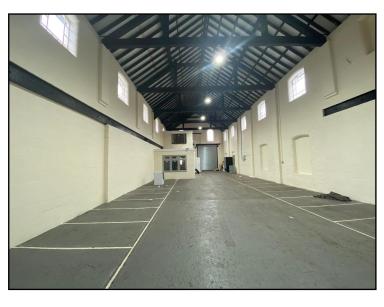

#### **DESCRIPTION**

A variety of recently refurbished units are now available on a freehold basis.

Works included the replacement of the roofs, new roller shutter doors, electrics etc. Recent Estate works include road repairs, installation of CCTV and Estate lighting and refurbishment of the welfare block.

#### **Current Availability**

Gross internal floor areas approximately:-

|                                                        | sqft  | sqm |
|--------------------------------------------------------|-------|-----|
| Unit 5<br>5.8m to eaves<br>Door - 3.8m high x 3m width | 2,721 | 253 |