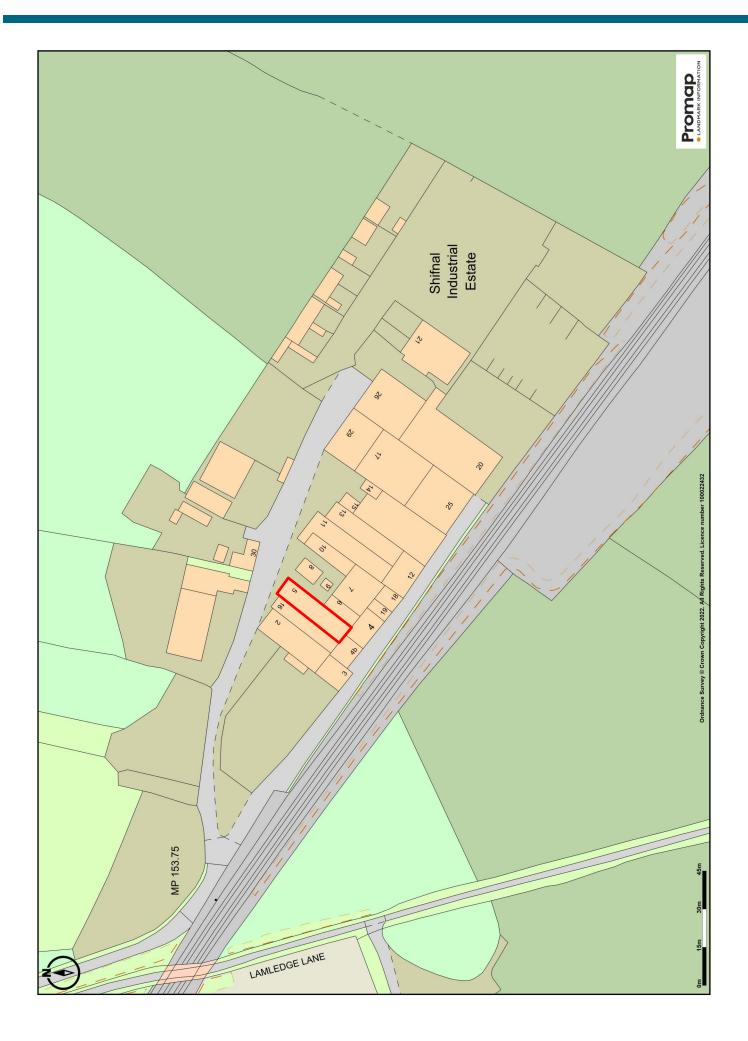

# FOR SALE/TO LET

**INDUSTRIAL UNIT** 

UNIT 5
SHIFNAL INDUSTRIAL ESTATE
LAMLEDGE LANE
SHIFNAL
SHROPSHIRE, TF11 8SD

From 2,721 sqft (253 sqm)

Refurbished industrial premises

**Excellent Location just 2 miles from the M54** 

#### **VIEWING**

**Strictly** by the prior appointment with Bulleys Bradbury at their Telford Office on 01952 292233.

Site Plan- For Identification only- Not to scale. Accuracy cannot be guaranteed

IMPORTANT NOTICE