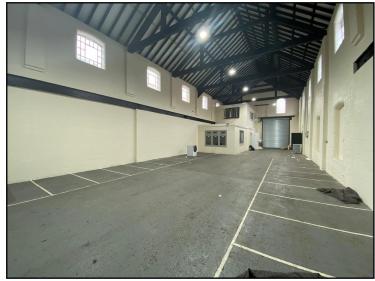

#### **DESCRIPTION**

A variety of recently refurbished units are now available on a freehold basis.

Works included the replacement of the roofs, new roller shutter doors, electrics etc. Recent Estate works include road repairs, installation of CCTV and Estate lighting and refurbishment of the welfare block.

#### **Current Availability**

Gross internal floor areas approximately:-

|                                                        | sqft  | sqm |
|--------------------------------------------------------|-------|-----|
| Unit 5<br>5.8m to eaves<br>Door - 3.8m high x 3m width | 2,721 | 253 |