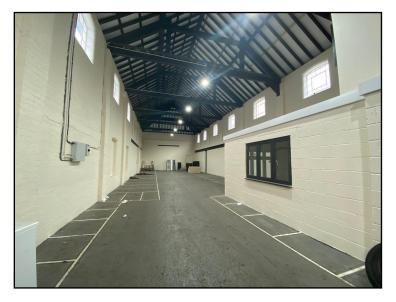

#### **DESCRIPTION**

A variety of recently refurbished units are now available on a freehold basis.

Works included the replacement of the roofs, new roller shutter doors, electrics etc. Recent Estate works include road repairs, installation of CCTV and Estate lighting and refurbishment of the welfare block.

#### **Current Availability**

Gross internal floor areas approximately:-

|                                                        | sqft  | sqm |
|--------------------------------------------------------|-------|-----|
| Unit 5<br>5.8m to eaves<br>Door - 3.8m high x 3m width | 2,721 | 253 |