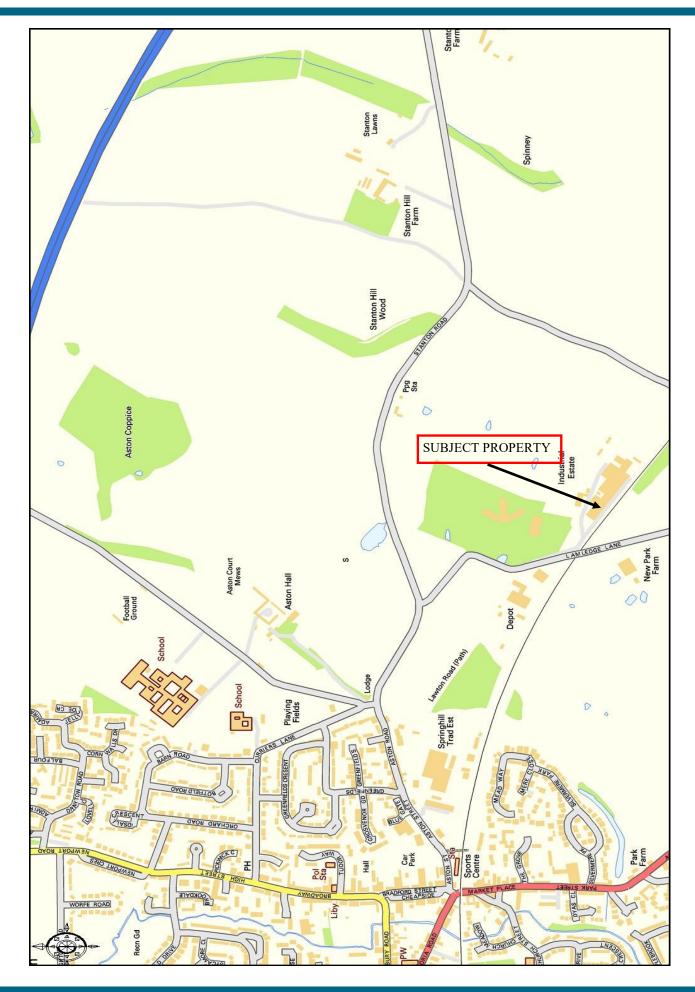

#### **LOCATION**

Shifnal Industrial Estate is situated in a popular location on the outskirts of Shifnal Town Centre, close to the associated Town Centre facilities. The M54 is only approximately 2.5 miles to the North West. Telford Town Centre approximately 5 miles. Wolverhampton is approximately 15 miles to the South East.