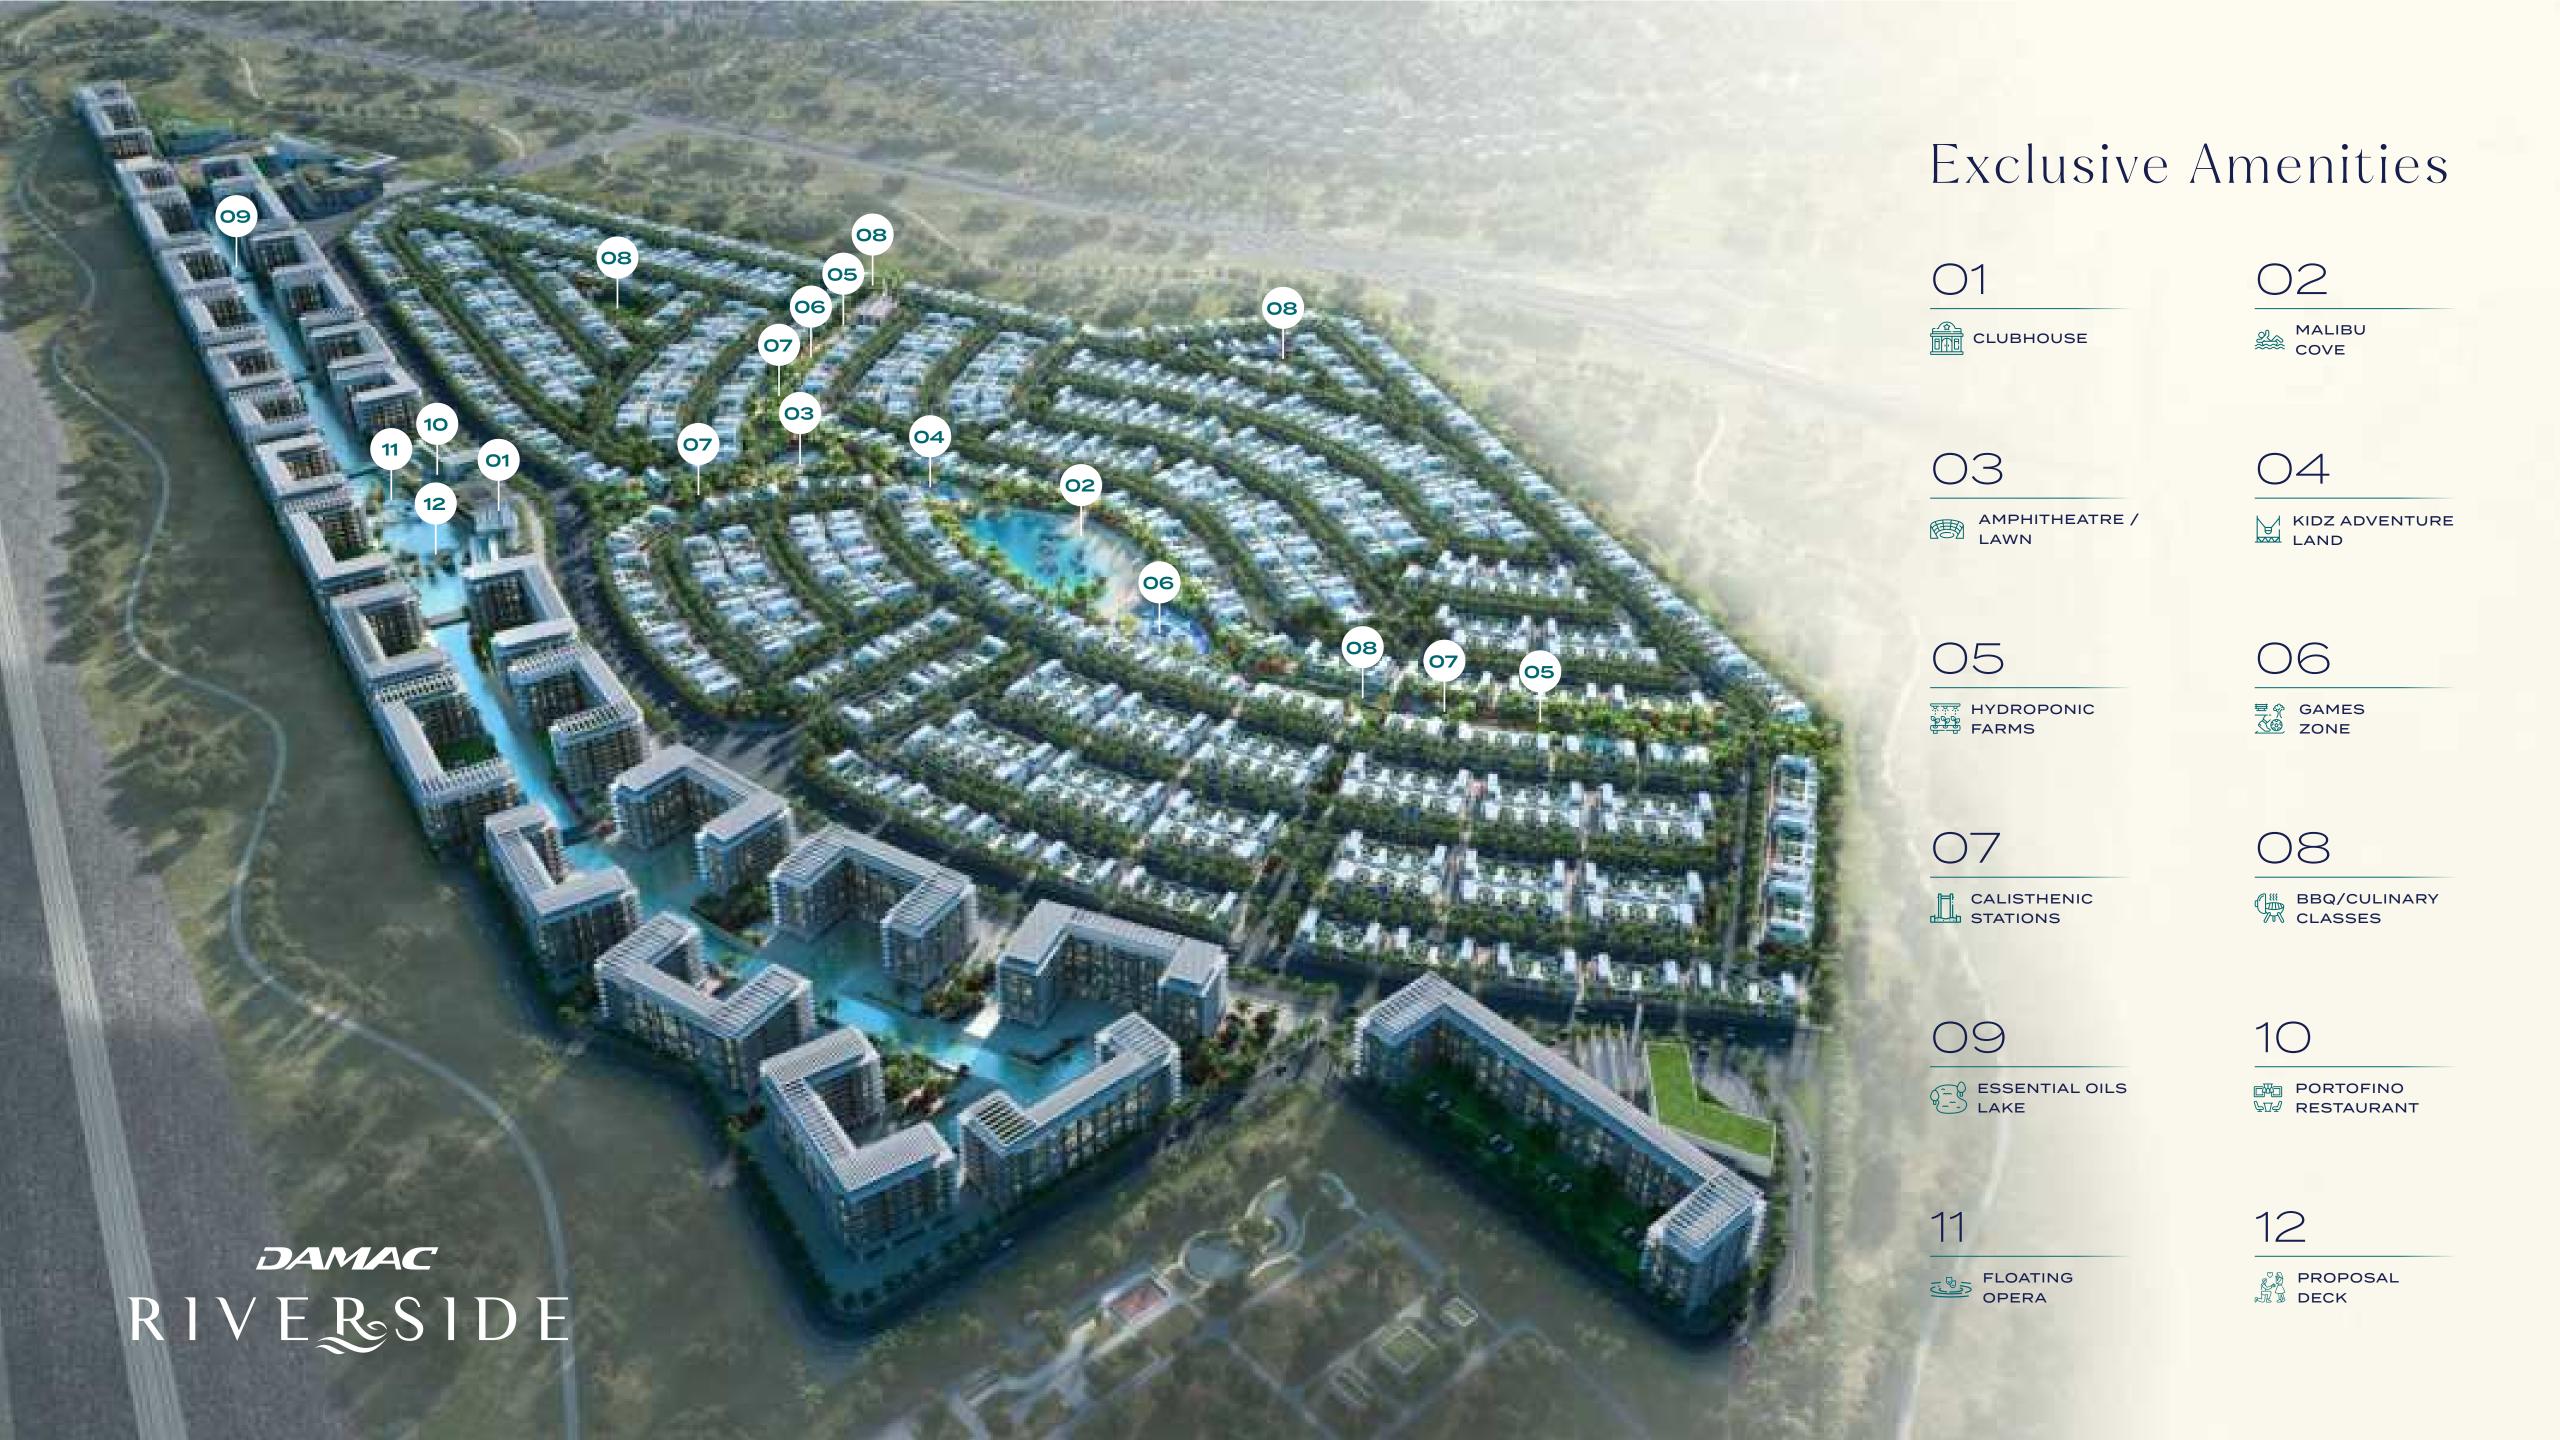

10 MINS EXPO 2020

AL MAKTOUM INTERNATIONAL AIRPORT

12 MINS

14 MINS

DAMAC MALL

15 MINS TRUMP INTERNATIONAL GOLF CLUB

16 MINS GLOBAL VILLAGE

19 MINS DUBAI OUTLET MALL















































## LAUNCH PAYMENT PLAN 75/25

| MILESTONE EVENT               | VALUE (%) |
|-------------------------------|-----------|
| INITIAL DEPOSIT               | 5%        |
| WITHIN 1 MONTH OF SALE DATE   | 5%        |
| WITHIN 2 MONTHS OF SALE DATE  | 5%        |
| WITHIN 3 MONTHS OF SALE DATE  | 5%        |
| WITHIN 4 MONTHS OF SALE DATE  | 1%        |
| WITHIN 5 MONTHS OF SALE DATE  | 1%        |
| WITHIN 6 MONTHS OF SALE DATE  | 1%        |
| WITHIN 7 MONTHS OF SALE DATE  | 1%        |
| WITHIN 8 MONTHS OF SALE DATE  | 1%        |
| WITHIN 9 MONTHS OF SALE DATE  | 5%        |
| WITHIN 10 MONTHS OF SALE DATE | 1%        |
| WITHIN 11 MONTHS OF SALE DATE | 1%        |
| WITHIN 12 MONTHS OF SALE DATE | 1%        |
| WITHIN 13 MONTHS OF SALE DATE |