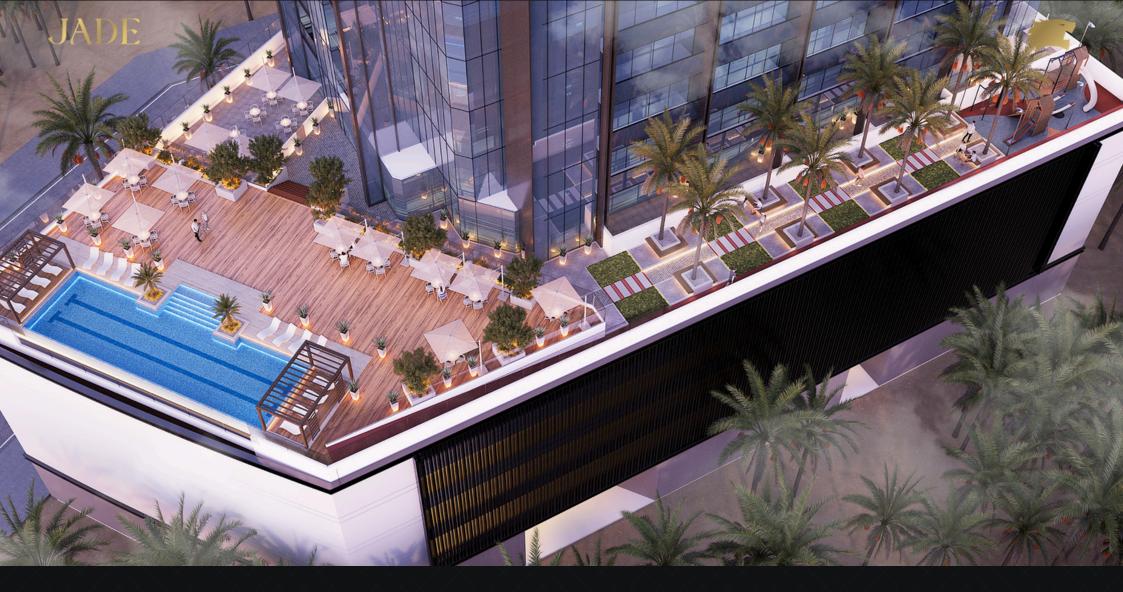

#### Facilities

| Outdoor Swimming Pool     | GYM               |
|---------------------------|-------------------|
| Running and walking Track | Kids Playing Area |