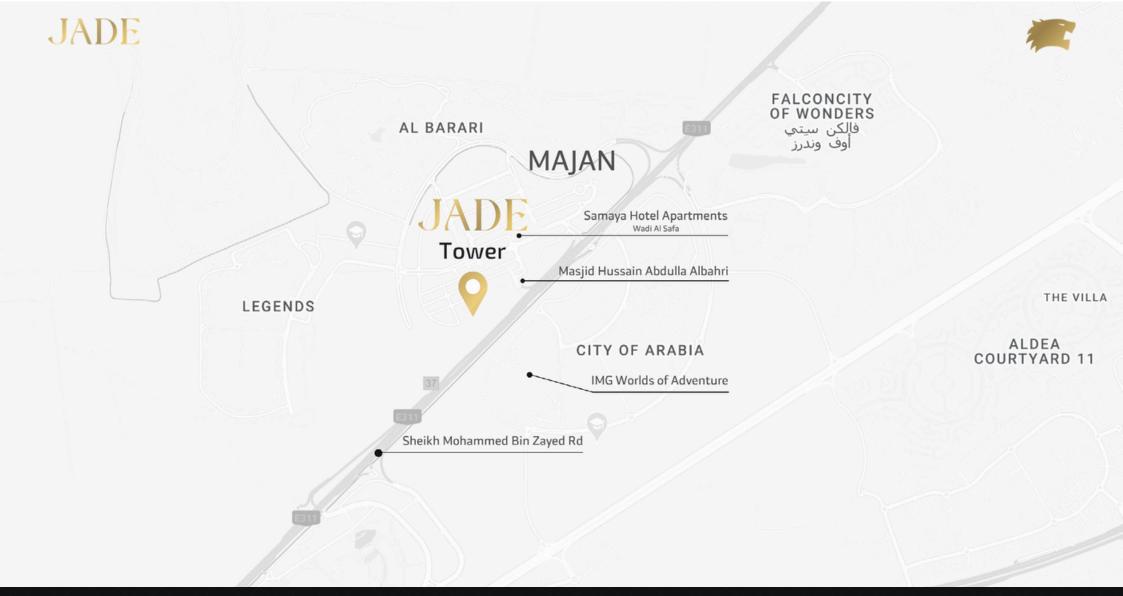

#### **Location Map**

05 MIN IMG World

07 MIN Global Village

19 MIN Palm Jumeirah

3

This tower near Dubailand boasts a luxurious design and a breathtaking structure that will leave every memory unforgettable. Experience the allure of Jade like never before, where every glance from your window promises a new perspective, and every corner whispers tales of indulgence and sophistication.