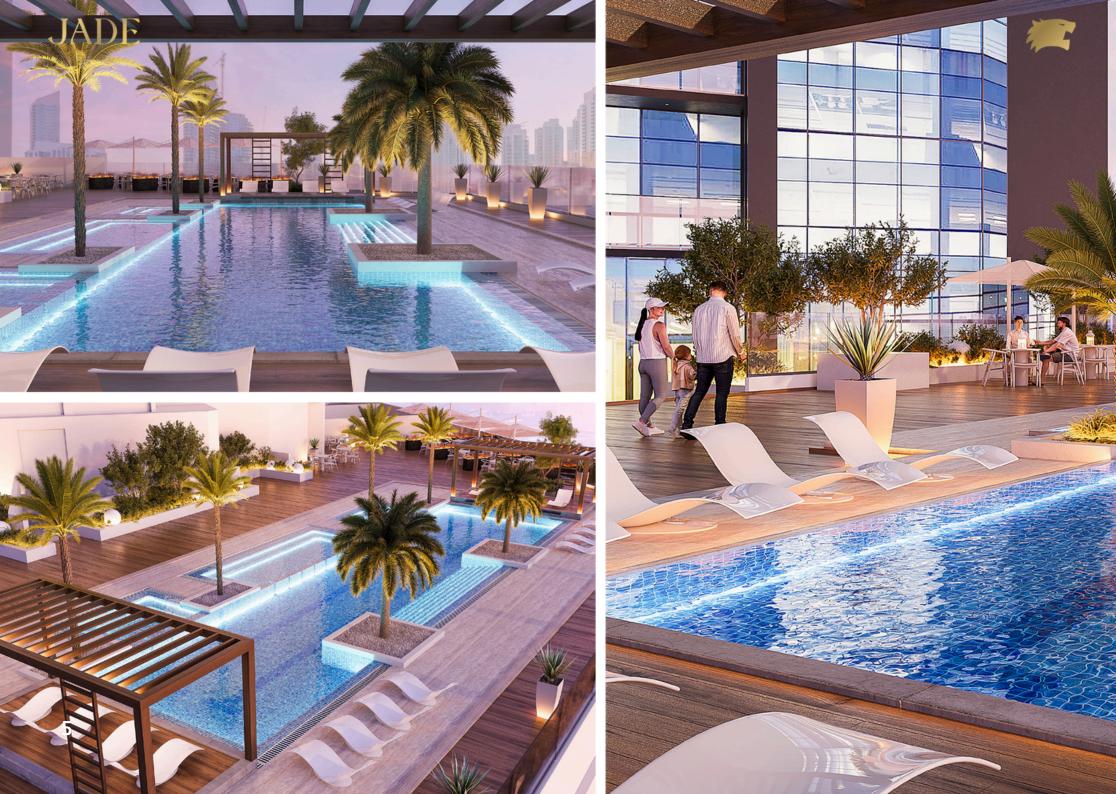

#### Facilities

| Outdoor Swimming Pool     | GYM               |
|---------------------------|-------------------|
| Running and walking Track | Kids Playing Area |

#### **Location Map**

05 MIN IMG World

07 MIN Global Village

19 MIN Palm Jumeirah

3

This tower near Dubailand boasts a luxurious design and a breathtaking structure that will leave every memory unforgettable. Experience the allure of Jade like never before, where every glance from your window promises a new perspective, and every corner whispers tales of indulgence and sophistication.