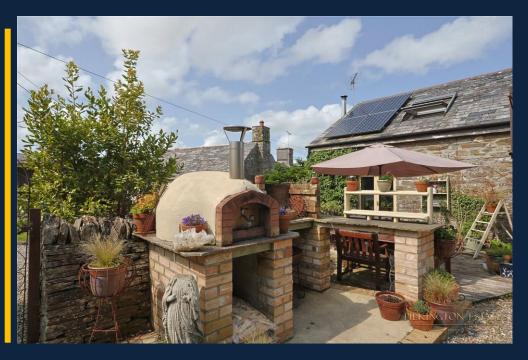

The property's grounds span approximately one acre and have been carefully landscaped for both lifestyle and leisure. A hot tub, wood-fired sauna, and outdoor shower create a true spa-like retreat, while expansive lawns, mature shrubs, and patio areas provide perfect settings for al fresco dining, relaxation, and play. There is ample private parking for multiple vehicles, including space for larger vans or motorhomes.

## **OUTDOOR SPACE:**