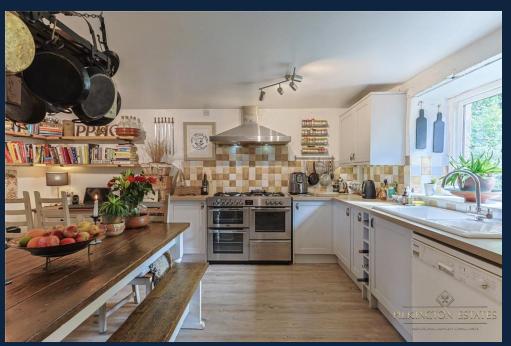

The main home offers spacious, stylish interiors that blend modern comforts with charming character. From the open-plan kitchen/diner and cozy lounge to five versatile bedrooms, including a principal suite with en-suite and countryside views, Liberty Barn has been thoughtfully designed for relaxed family living and entertaining.