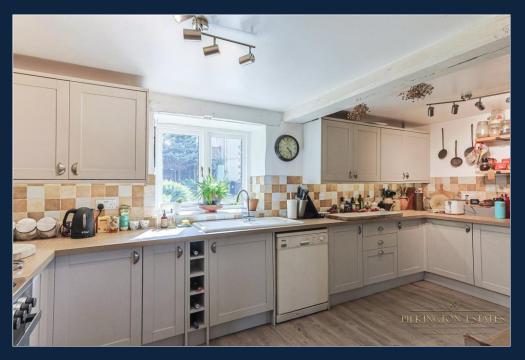

The main home offers spacious, stylish interiors that blend modern comforts with charming character. From the open-plan kitchen/diner and cozy lounge to five versatile bedrooms, including a principal suite with en-suite and countryside views, Liberty Barn has been thoughtfully designed for relaxed family living and entertaining.