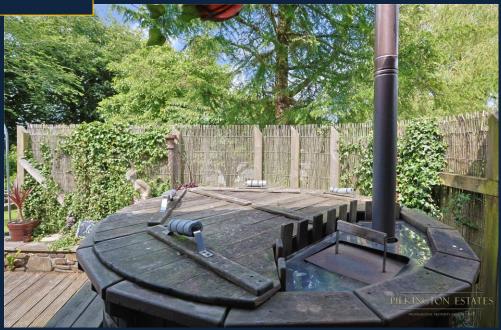

The property's grounds span approximately one acre and have been carefully landscaped for both lifestyle and leisure. A hot tub, wood-fired sauna, and outdoor shower create a true spa-like retreat, while expansive lawns, mature shrubs, and patio areas provide perfect settings for al fresco dining, relaxation, and play. There is ample private parking for multiple vehicles, including space for larger vans or motorhomes.

## **OUTDOOR SPACE:**