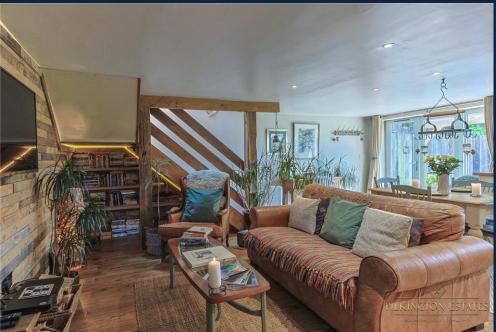

The main home offers spacious, stylish interiors that blend modern comforts with charming character. From the open-plan kitchen/diner and cozy lounge to five versatile bedrooms, including a principal suite with en-suite and countryside views, Liberty Barn has been thoughtfully designed for relaxed family living and entertaining.

## **MAIN PROPERTY:**