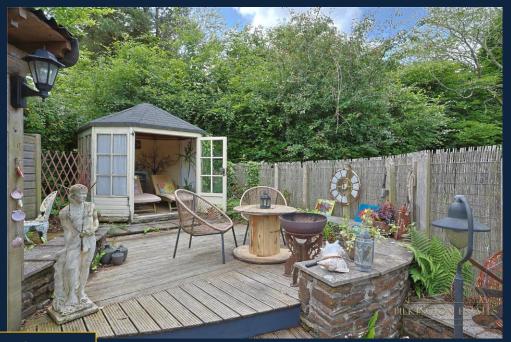

The property's grounds span approximately one acre and have been carefully landscaped for both lifestyle and leisure. A hot tub, wood-fired sauna, and outdoor shower create a true spa-like retreat, while expansive lawns, mature shrubs, and patio areas provide perfect settings for al fresco dining, relaxation, and play. There is ample private parking for multiple vehicles, including space for larger vans or motorhomes.

## **OUTDOOR SPACE:**