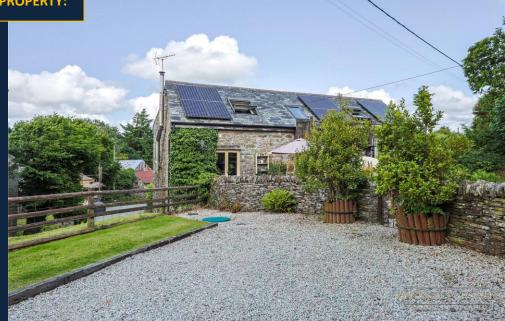

has been thoughtfully designed for relaxed family living and entertaining.

The self-contained annex is an impressive asset—featuring its own entrance, kitchen, living space, bedroom, and bathroom. Whether you continue to use it as a high-yielding holiday let or accommodate guests or extended family, it adds flexibility and serious financial appeal.

The property's grounds span approximately one acre and have been carefully landscaped for both lifestyle and leisure. A hot tub, wood-fired sauna, and outdoor shower create a true spa-like retreat, while expansive lawns, mature shrubs, and patio areas provide perfect settings for al fresco dining, relaxation, and play. There is ample private parking for multiple vehicles, including space for larger vans or motorhomes.

## **MAIN PROPERTY:**

































## **DIRECTIONS:**

- ☐ **Depart Plymouth**: Head north on the A386 towards Tavistock.
- ☐ **Yelverton**: Continue through Yelverton, staying on the A386.
- ☐ **Tavistock**: Pass through Tavistock, maintaining your course on the A386.
- ☐ **Launceston**: Approaching Launceston, merge onto the A30 eastbound.
- ☐ **Exit A30**: Take the exit for the B3257 towards Plusha.
- ☐ **Congdon's Shop**: Follow the B3257 through Congdon's Shop.
- Newtown Road: Turn right onto Newtown Road.
- ☐ **Illand**: Continue on Newtown Road until you reach Illand.
- ☐ **Liberty Barn**: Look for Liberty Barn on this road.



## **OUTDOOR SPACE:**