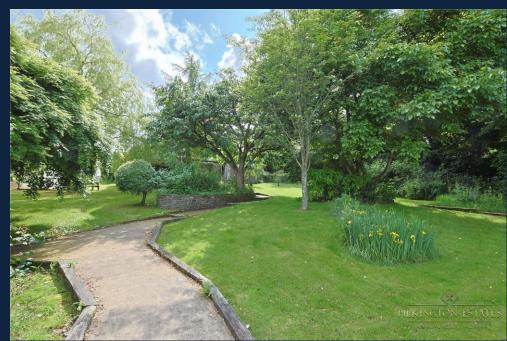

The property's grounds span approximately one acre and have been carefully landscaped for both lifestyle and leisure. A hot tub, wood-fired sauna, and outdoor shower create a true spa-like retreat, while expansive lawns, mature shrubs, and patio areas provide perfect settings for al fresco dining, relaxation, and play. There is ample private parking for multiple vehicles, including space for larger vans or motorhomes.

## **OUTDOOR SPACE:**