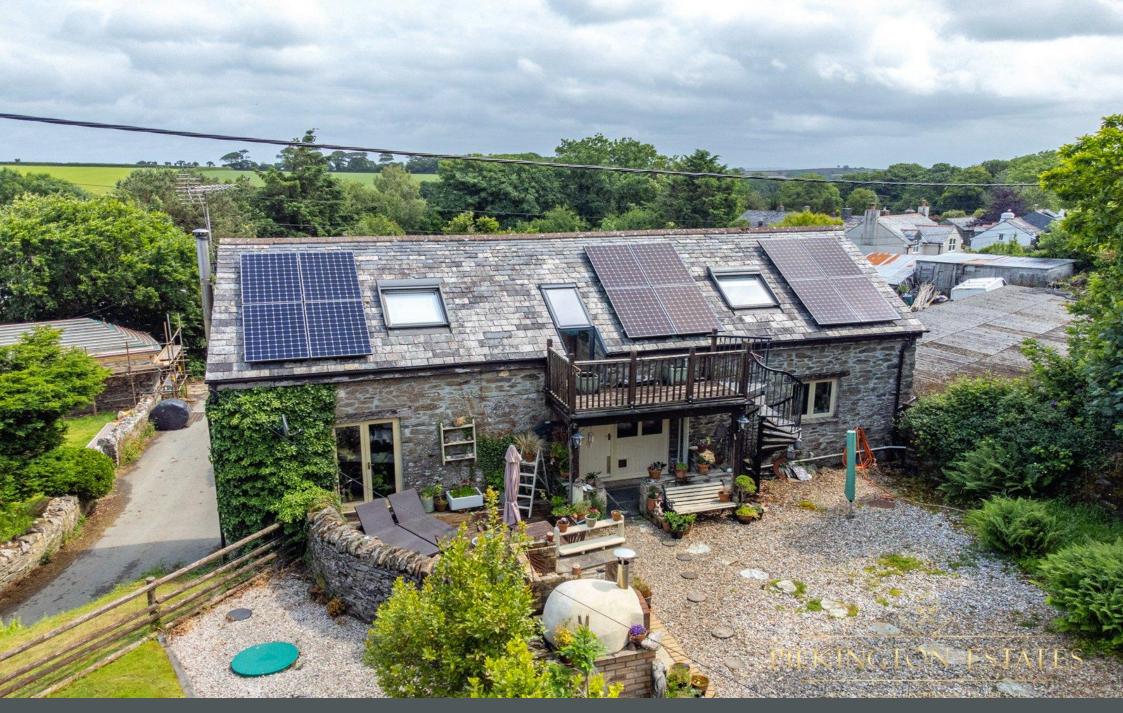

Illand, Launceston, Cornwall, PL15

Offers Over: £700,000

Liberty Barn presents a rare opportunity to acquire a substantial and beautifully finished 5-bedroom detached home, complete with a self-contained 1-bedroom annex generating approximately £50,000 per annum. Nestled within an acre of private grounds, this lifestyle property combines luxury living, income potential, and an idyllic Cornish location just minutes from Launceston, the gateway to both Devon and Cornwall.

The property's grounds span approximately one acre and have been carefully landscaped for both lifestyle and leisure. A hot tub, wood-fired sauna, and outdoor shower create a true spa-like retreat, while expansive lawns, mature shrubs, and patio areas provide perfect settings for al fresco dining, relaxation, and play. There is ample private parking for multiple vehicles, including space for larger vans or motorhomes.