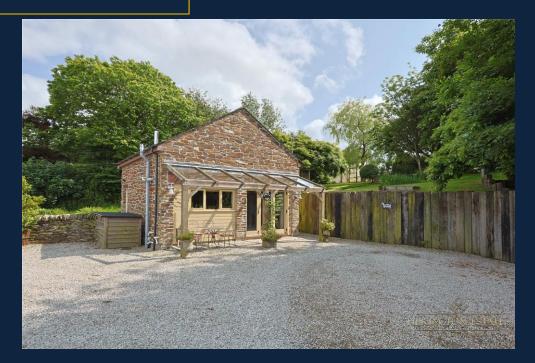

The self-contained annex is an impressive asset—featuring its own entrance, kitchen, living space, bedroom, and bathroom. Whether you continue to use it as a high-yielding holiday let or accommodate guests or extended family, it adds flexibility and serious financial appeal.

The property's grounds span approximately one acre and have been carefully landscaped for both lifestyle and leisure. A hot tub, wood-fired sauna, and outdoor shower create a true spa-like retreat, while expansive lawns, mature shrubs, and patio areas provide perfect settings for al fresco dining, relaxation, and play. There is ample private parking for multiple vehicles, including space for larger vans or motorhomes.

## **OUTDOOR SPACE:**