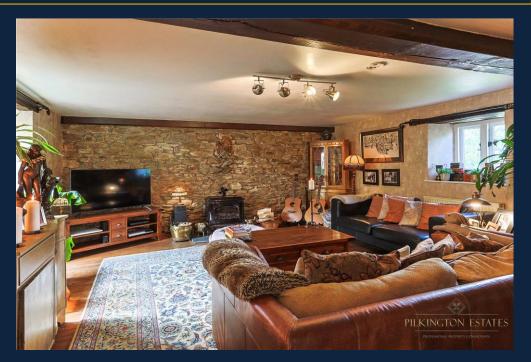

The main home offers spacious, stylish interiors that blend modern comforts with charming character. From the open-plan kitchen/diner and cozy lounge to five versatile bedrooms, including a principal suite with en-suite and countryside views, Liberty Barn has been thoughtfully designed for relaxed family living and entertaining.