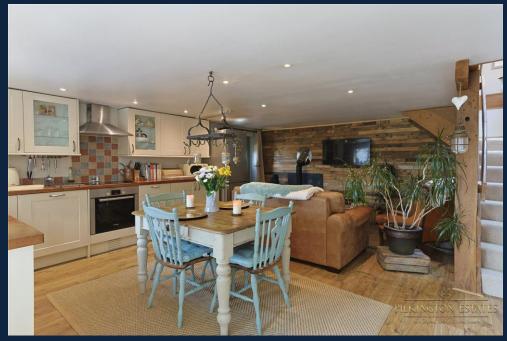

The main home offers spacious, stylish interiors that blend modern comforts with charming character. From the open-plan kitchen/diner and cozy lounge to five versatile bedrooms, including a principal suite with en-suite and countryside views, Liberty Barn has been thoughtfully designed for relaxed family living and entertaining.

## **MAIN PROPERTY:**