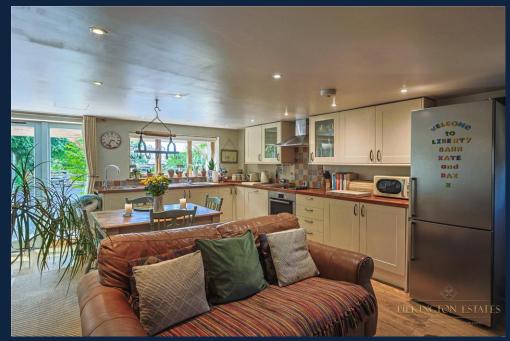

The main home offers spacious, stylish interiors that blend modern comforts with charming character. From the open-plan kitchen/diner and cozy lounge to five versatile bedrooms, including a principal suite with en-suite and countryside views, Liberty Barn has been thoughtfully designed for relaxed family living and entertaining.

## **MAIN PROPERTY:**