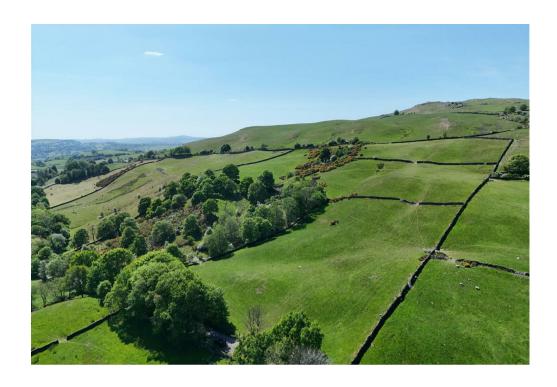

## LAND AT GARNETT BRIDGE

Kendal, LA96NT

A block of productive grassland and amenity woodland with situated near the historic town of Kendal with good road frontage access.

About 51.66 acres (20.90 ha).

For sale freehold as a whole.