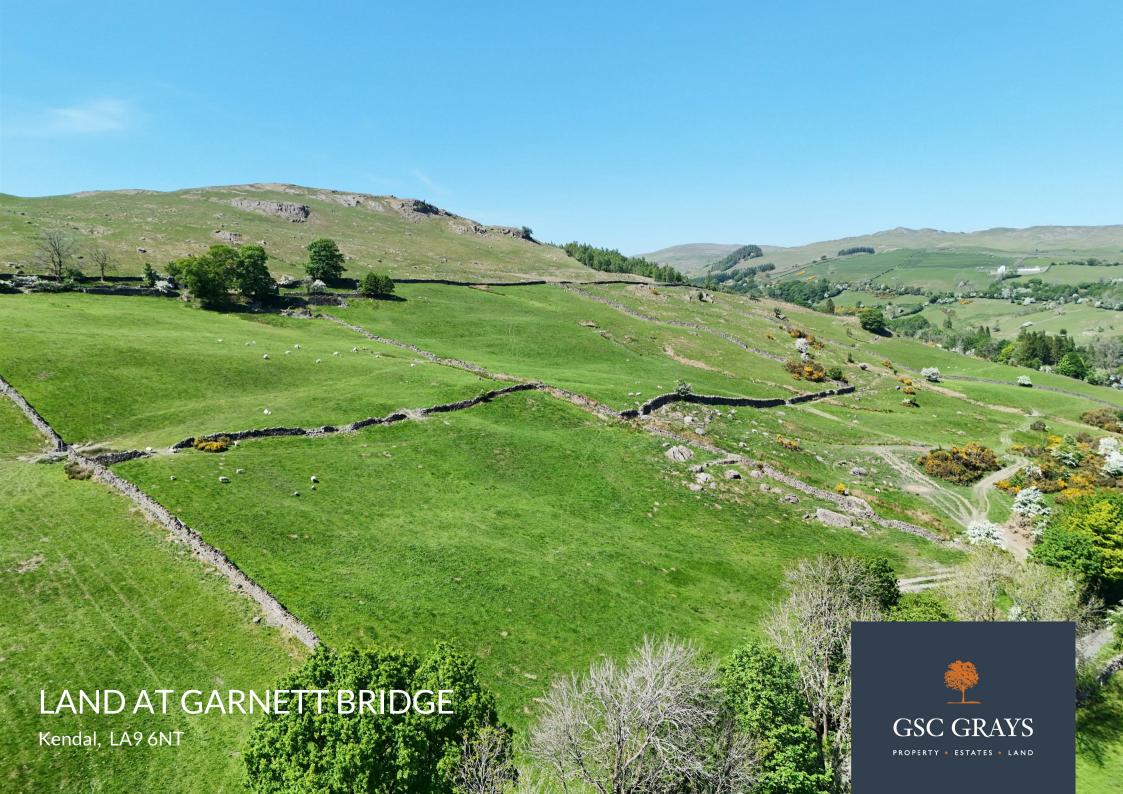

## LAND AT GARNETT BRIDGE

Kendal, LA96NT

A block of productive grassland and amenity woodland with situated near the historic town of Kendal with good road frontage access.

About 51.66 acres (20.90 ha).

For sale freehold as a whole.