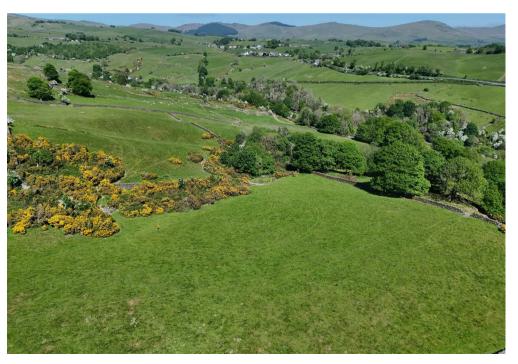

## LAND AT GARNETT BRIDGE

Kendal, LA96NT

A block of productive grassland and amenity woodland with situated near the historic town of Kendal with good road frontage access.

About 51.66 acres (20.90 ha).

For sale freehold as a whole.