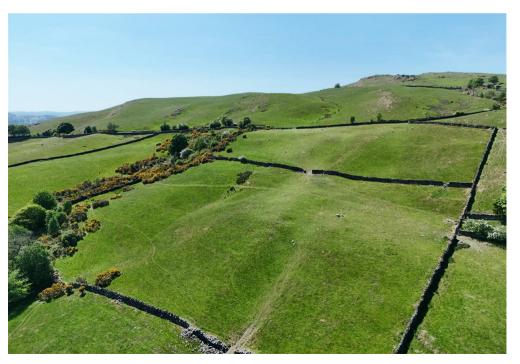

## LAND AT GARNETT BRIDGE

Kendal, LA96NT

A block of productive grassland and amenity woodland with situated near the historic town of Kendal with good road frontage access.

About 51.66 acres (20.90 ha).

For sale freehold as a whole.