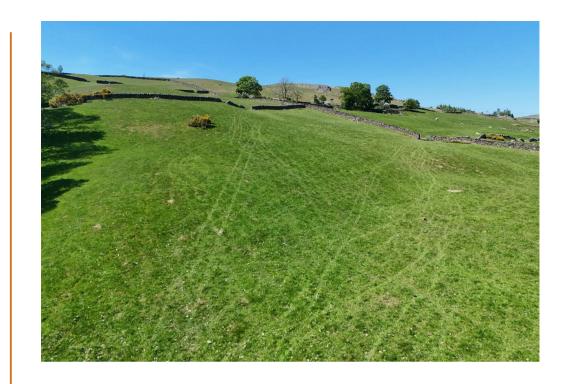

## LAND AT GARNETT BRIDGE

Kendal, LA96NT

A block of productive grassland and amenity woodland with situated near the historic town of Kendal with good road frontage access.

About 51.66 acres (20.90 ha).

For sale freehold as a whole.