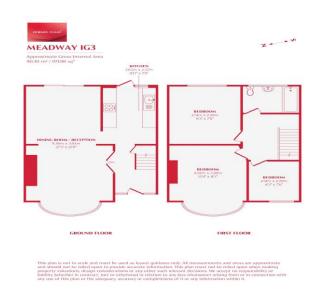

## Meadway Ilford, IG3 9BH

Edward Chase estate agents are delighted to present to the sales marketing this amazing 3-bedroom terraced house on Meadway, Seven Kings. Positioned in one of the Seven Kings most sought-after neighbourhoods we feel this property would be an ideal choice for first- and second-time buyers. The untouched appeal gives scope for the buyer to place a personal touch on the property and develop it into a spectacular home. This property has several key features such as: - Gas central heating combination boiler - Double glazed windows - Driveway parking - Large through lounge with 1x chimney stack and French doors leading to garden - Kitchen in need of modernisation, ample size - Three large bedrooms - Master bathroom on first floor, fully tiled - Estimated 90ft rear garden - Garden lawn & tiles - EPC rating D, Council tax band D, London Borough of Redbridge - Superb local area with ample schooling options - Property suitable for large rear ground floor

Edward Chase estate agents are delighted to present to the sales marketing this amazing 3-bedroom terraced house on Meadway, Seven Kings. Positioned in one of the Seven Kings most sought-after neighbourhoods we feel this property would be an ideal choice for first- and second-time buyers. The untouched appeal gives scope for the buyer to place a personal touch on the property and develop it into a spectacular home. This property has several key features such as: - Gas central heating combination boiler - Double glazed windows - Driveway parking -Large through lounge with 1x chimney stack and French doors leading to garden - Kitchen in need of modernisation, ample size - Three large bedrooms - Master bathroom on first floor, fully tiled - Estimated 90ft rear garden - Garden lawn & tiles -EPC rating D, Council tax band D, London Borough of Redbridge -Superb local area with ample schooling options - Property suitable for large rear ground floor extension & loft conversion (STPP) Tenure: