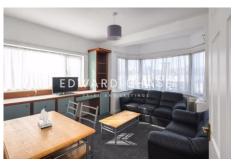

- This Property Has 2 Large Bedrooms With Private Separate Reception
- Gas Central Heating, Combination Boiler, Double Glazed Windows, Gas Hobs
- New Semi Tiled Bathroom

- Property Is Rented Fully Furnished Including White Goods
- Great Location With Local Amenities & Several Schooling Options, Gants Hill Station (Underground)
- Large Kitchen With Ample Units & Storage