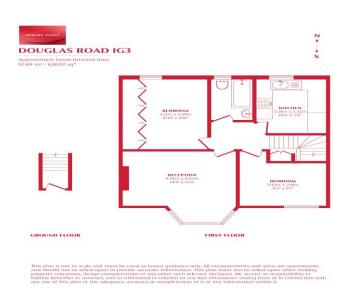

## 61A Douglas Road Ilford, IG3 8UZ

\*SHARE OF FREEHOLD SALE\* Edward Chase estate agency is delighted to present to the sales marketing this first floor 2-bedroom flat. This property is presented in superb condition and would be an ideal purchase for first, second time buyers or any buy to let investors searching for high yield returns. Property is sold chain free. This property has several key features such as: - Dedicated driveway space for allocated parking - Gas central heating - Double glazed windows - Combination boiler - First floor spacious flat - Sold with share of freehold on long term lease - Two double bedrooms - Separate reception room with large bay windows - Part laminate part carpet flooring - Private kitchen with ample storage, integrated hobs and oven - Master bedroom fitted wardrobes - Fully tiled modern bathroom - Future development opportunity into loft STPP - Located in

\*SHARE OF FREEHOLD SALE\* Edward Chase estate agency is delighted to present to the sales marketing this first floor 2-bedroom flat. This property is presented in superb condition and would be an ideal purchase for first, second time buyers or any buy to let investors searching for high yield returns. Property is sold chain free. This property has several key features such as: - Dedicated driveway space for allocated parking - Gas central heating - Double glazed windows -Combination boiler - First floor spacious flat - Sold with share of freehold on long term lease - Two double bedrooms - Separate reception room with large bay windows - Part laminate part carpet flooring - Private kitchen with ample storage, integrated hobs and oven -Master bedroom fitted wardrobes -Fully tiled modern bathroom - Future development opportunity into loft STPP - Located in Goodmayes, a short walk to Goodmayes Station with transport links into London - Local amenities and ample schooling