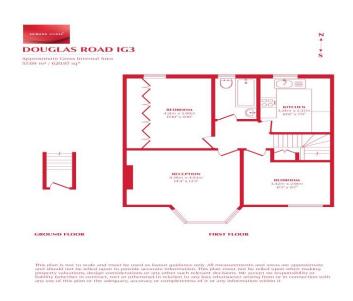

## 61A Douglas Road Ilford, IG3 8UZ

\*SHARE OF FREEHOLD SALE\* Edward Chase estate agency is delighted to present to the sales marketing this first floor 2-bedroom flat. This property is presented in superb condition and would be an ideal purchase for first, second time buyers or any buy to let investors searching for high yield returns. Property is sold chain free. This property has several key features such as: - Dedicated driveway space for allocated parking - Gas central heating - Double glazed windows - Combination boiler - First floor spacious flat - Sold with share of freehold on long term lease - Two double bedrooms - Separate reception room with large bay windows - Part laminate part carpet flooring - Private kitchen with ample storage, integrated hobs and oven - Master bedroom fitted wardrobes - Fully tiled modern bathroom - Future development opportunity into loft STPP - Located in

\*SHARE OF FREEHOLD SALE\* Edward Chase estate agency is delighted to present to the sales marketing this first floor 2-bedroom flat. This property is presented in superb condition and would be an ideal purchase for first, second time buyers or any buy to let investors searching for high yield returns. Property is sold chain free. This property has several key features such as: - Dedicated driveway space for allocated parking - Gas central heating - Double glazed windows -Combination boiler - First floor spacious flat - Sold with share of freehold on long term lease - Two double bedrooms - Separate reception room with large bay windows - Part laminate part carpet flooring - Private kitchen with ample storage, integrated hobs and oven -Master bedroom fitted wardrobes -Fully tiled modern bathroom - Future development opportunity into loft STPP - Located in Goodmayes, a short walk to Goodmayes Station with transport links into London - Local amenities and ample schooling